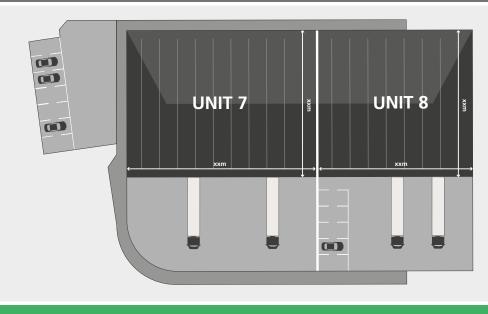

#### **DESCRIPTION**

The new terraced industrial/trade units offer high-quality accommodation finished to the following specification:

- 6m Eaves
- Electric Roller Shutter Doors
- Dedicated Yard (Unit 7) and Car Parking
- Floor Loading of 38 kN/m
- 3 Phase Power Supply
- Ducting To Units For Fibre Connection