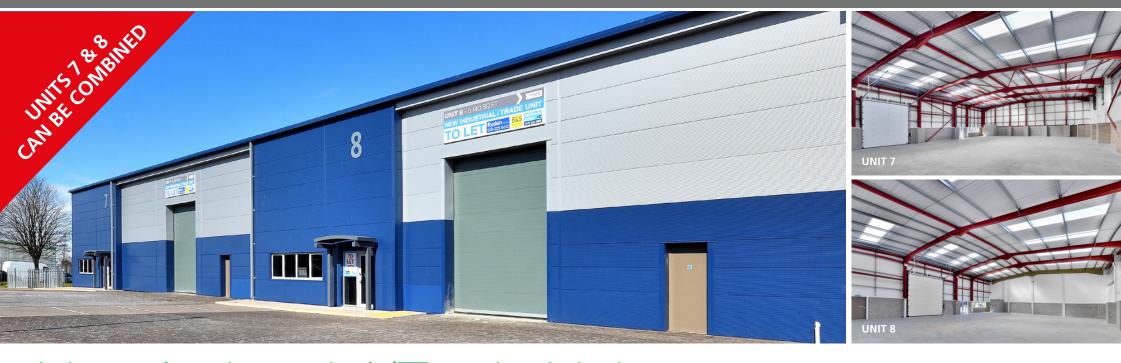

# New Industrial/Trade Units 5,140 sq ft - 11,352 sq ft **TO LET**

- 0.6 miles to M8
- 5 miles from Edinburgh City Centre
- 10 mins from Edinburgh Airport
- Minimum 6m Eaves
- Office Accommodation
- Ducting To Units For Fibre Connection

#### **DESCRIPTION**

The new terraced industrial/trade units offer high-quality accommodation finished to the following specification:

- 6m Eaves
- Electric Roller Shutter Doors
- Dedicated Yard (Unit 7) and Car Parking
- Floor Loading of 38 kN/m
- 3 Phase Power Supply
- Ducting To Units For Fibre Connection