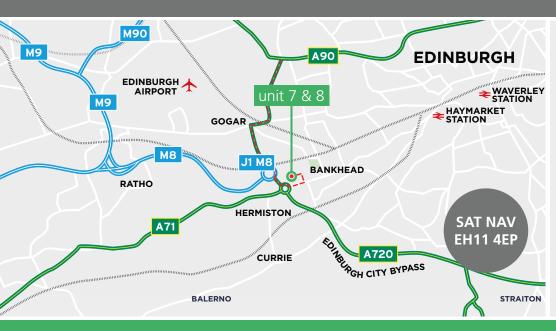

#### **LOCATION**

Seven Hills Business Park is situated within Sighthill Industrial Estate on the west side of the city centre and close to the Edinburgh city bypass. The location benefits from excellent transport links to the city centre and the motorway network serving central Scotland. The Bankhead Drive tram stop is also within walking distance of the estate.

| ROAD                  | MILES |
|-----------------------|-------|
| A720/M8 Junction 1    | 0.6   |
| Edinburgh Airport     | 4.5   |
| Edinburgh City Centre | 5     |
| Livingston            | 11    |
| Queensferry Crossing  | 13    |
| Glasgow               | 41    |