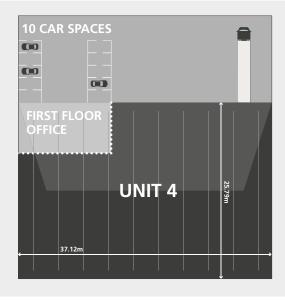

### **DESCRIPTION**

This new mid-terraced industrial/trade unit offers high-quality accommodation finished to the following specification:

- 7m Eaves
- Electric Roller Shutter Doors
- Dedicated Car Parking

- First Floor Office 728 sq ft (67.6 sq m)
- 3 Phase Power Supply
- Ducting To Units For Fibre Connection