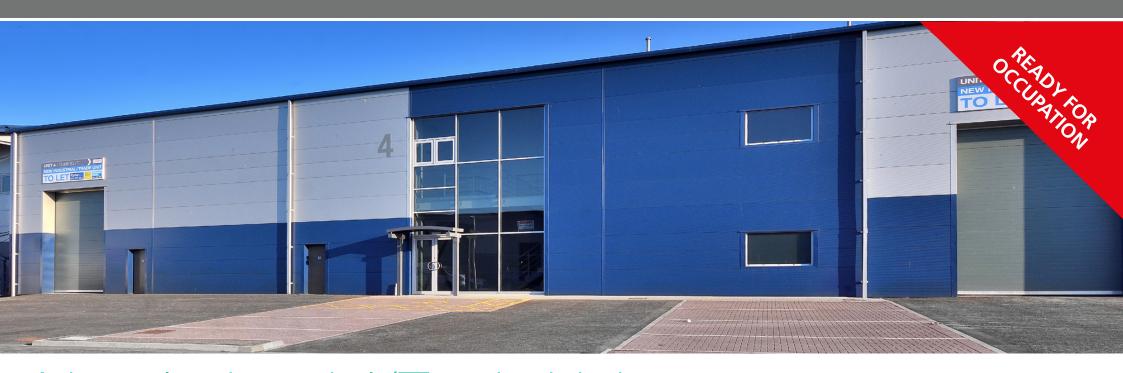

### SevenHills

**BusinessPark** 

UNIT 4 BANKHEAD CROSSWAY SOUTH SIGHTHILL EDINBURGH EH11 4EP

# New Industrial/Trade Unit 10,935 sq ft (1,016 sq m) **TO LET**

- 0.6 miles to M8
- 5 miles from Edinburgh City Centre
- 10 mins from Edinburgh Airport
- Minimum 7m Eaves
- Office Accommodation
- Ducting To Units For Fibre Connection