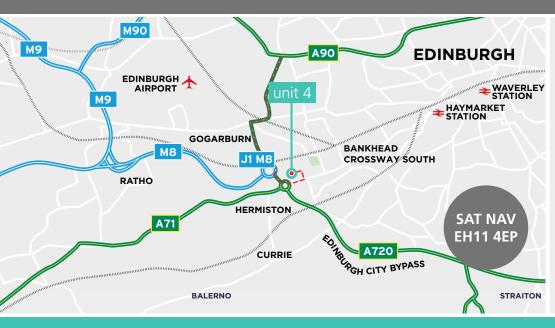

#### **LOCATION**

Seven Hills Business Park is situated within Sighthill Industrial Estate on the west side of the city centre and close to the Edinburgh city bypass. The location benefits from excellent transport links to the city centre and the motorway network serving central Scotland. The Bankhead Drive tram stop is also within walking distance of the estate.

| ROAD                  | MILES |
|-----------------------|-------|
| A720/M8 Junction 1    | 0.6   |
| Edinburgh Airport     | 4.5   |
| Edinburgh City Centre | 5     |
| Livingston            | 11    |
| Queensferry Crossing  | 13    |
| Glasgow               | 41    |