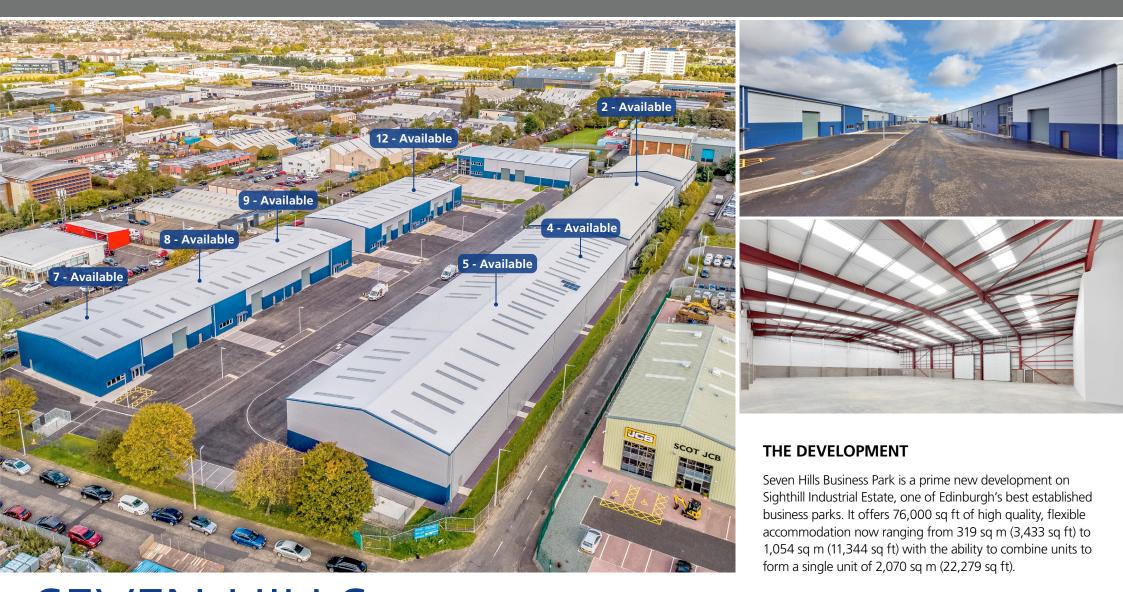

#### ACCOMMODATION

| UNIT                        | SQ FT | SQ M |
|-----------------------------|-------|------|
| 1 Let To - Edinburgh Napier |       |      |
| 2                           | 9,461 | 879  |
| 3 Under Offer               |       |      |

| UNIT 4             | SQ FT  | SQ M  |
|--------------------|--------|-------|
| Ground Floor       | 9,919  | 922   |
| First Floor Office | 1,016  | 94    |
| Total              | 10,935 | 1,016 |

| UNIT 5             | SQ FT SQ M   |
|--------------------|--------------|
| Ground Floor       | 10,310 958   |
| First Floor Office | 1,034 96     |
| Total              | 11,344 1,054 |

| UNIT                            | SQ FT | SQ M |
|---------------------------------|-------|------|
| 6 Let To - Young Spirits        |       |      |
| 7                               | 6,212 | 577  |
| 8                               | 5,140 | 478  |
| 9                               | 6,185 | 575  |
| 10 Let To - Premier Windscreens |       |      |
| 11 Let To - Wireless CCTV LTD   |       |      |
| 12                              | 3,433 | 319  |
| 13 Let To - Crown Paints        |       |      |
| 14 Let                          |       |      |