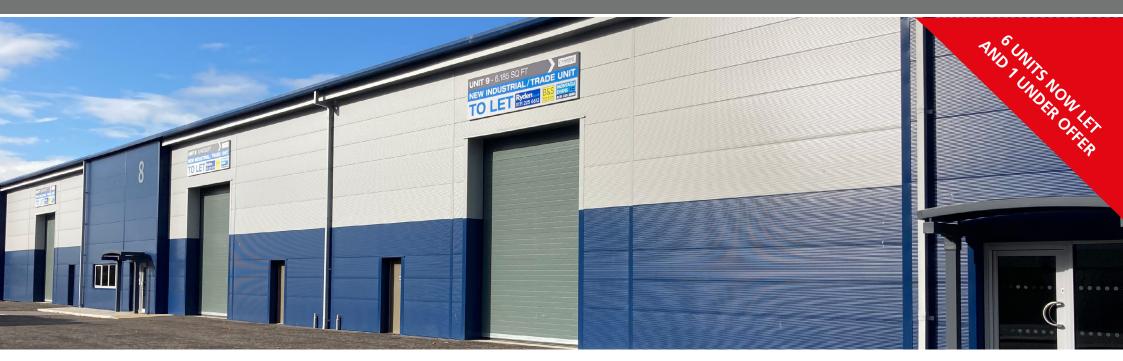

# Exciting New Development 3,433 - 22,279 sq ft (319 - 2,070 sqm) **TO LET**

YOUNG SPIRITS

**WATCH VIDEO** 

Minimum 6m Eaves

- 3 Phase Power Supply
- Ducting To Units For Fibre Connection
- Electric Roller Shutter Doors
- Office Accommodation
- Dedicated Car Parking

| UNIT                            | SQ FT | SQ M |
|---------------------------------|-------|------|
| 6 Let To - Young Spirits        |       |      |
| 7                               | 6,212 | 577  |
| 8                               | 5,140 | 478  |
| 9                               | 6,185 | 575  |
| 10 Let To - Premier Windscreens |       |      |
| 11 Let To - Wireless CCTV LTD   |       |      |
| 12                              | 3,433 | 319  |
| 13 Let To - Crown Paints        |       |      |
| 14 Let                          |       |      |