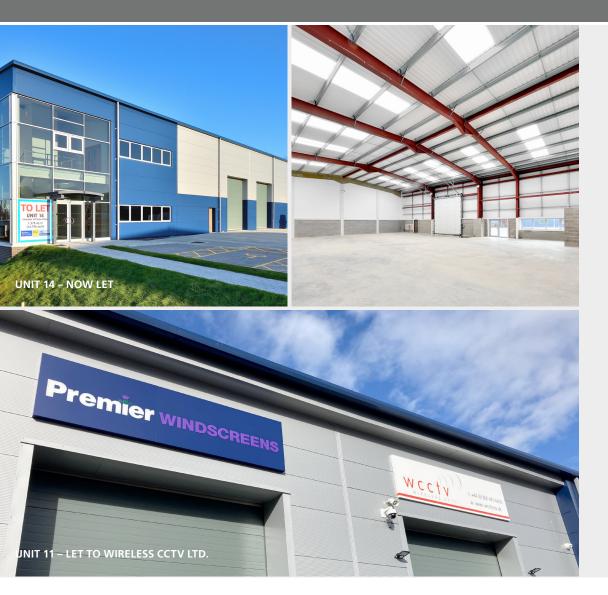

| UNIT                            | SQ FT | SQ M |
|---------------------------------|-------|------|
| 6 Let To - Young Spirits        |       |      |
| 7                               | 6,212 | 577  |
| 8                               | 5,140 | 478  |
| 9                               | 6,185 | 575  |
| 10 Let To - Premier Windscreens |       |      |
| 11 Let To - Wireless CCTV LTD   |       |      |
| 12                              | 3,433 | 319  |
| 13 Let To - Crown Paints        |       |      |
| 14 Let                          |       |      |