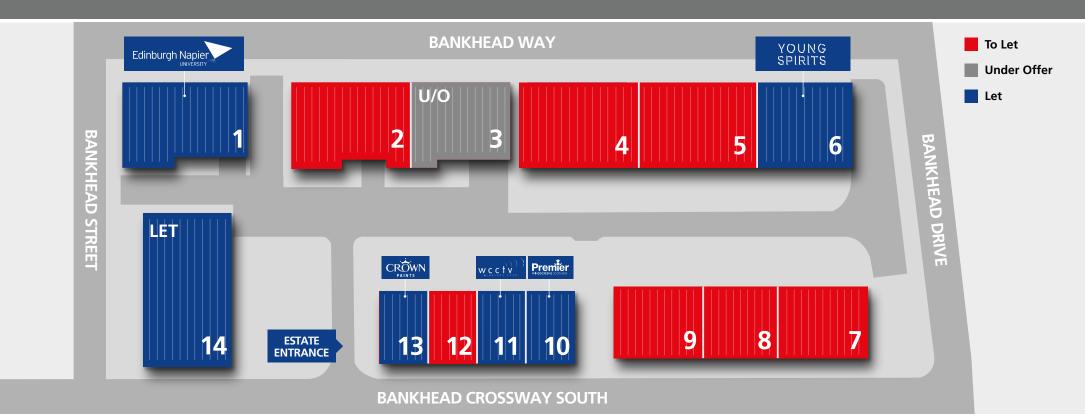

#### ACCOMMODATION

| UNIT                        | SQ FT | SQ M |
|-----------------------------|-------|------|
| 1 Let To - Edinburgh Napier |       |      |
| 2                           | 9,461 | 879  |
| 3 Under Offer               |       |      |

| UNIT 4             | SQ FT  | SQ M  |
|--------------------|--------|-------|
| Ground Floor       | 9,919  | 922   |
| First Floor Office | 1,016  | 94    |
| Total              | 10,935 | 1,016 |

| UNIT 5             | SQ FT SQ M   |
|--------------------|--------------|
| Ground Floor       | 10,310 958   |
| First Floor Office | 1,034 96     |
| Total              | 11,344 1,054 |

| UNIT                            | SQ FT | SQ M |
|---------------------------------|-------|------|
| 6 Let To - Young Spirits        |       |      |
| 7                               | 6,212 | 577  |
| 8                               | 5,140 | 478  |
| 9                               | 6,185 | 575  |
| 10 Let To - Premier Windscreens |       |      |
| 11 Let To - Wireless CCTV LTD   |       |      |
| 12                              | 3,433 | 319  |
| 13 Let To - Crown Paints        |       |      |
| 14 Let                          |       |      |