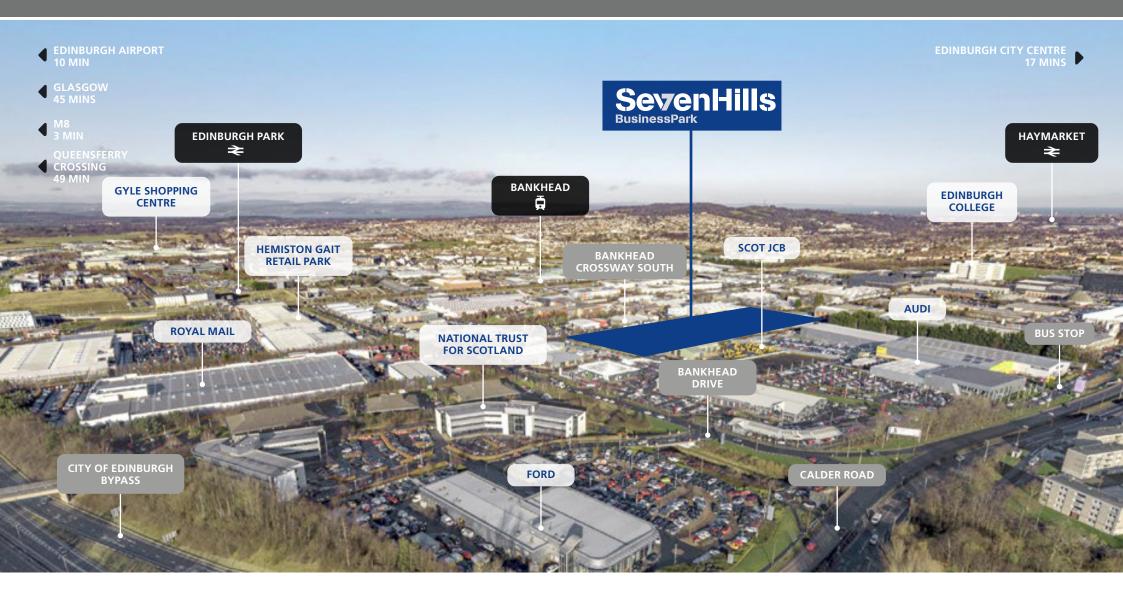

#### LOCATION

Seven Hills Business Park is situated within Sighthill Industrial Estate on the west side of the city centre and close to the Edinburgh city bypass. The location benefits from excellent transport links to the city centre and the motorway network serving central Scotland. The Bankhead Drive tram stop is also within walking distance of the estate.

| ROAD                  | MILES |
|-----------------------|-------|
| A720/M8 Junction 1    | 0.6   |
| Edinburgh Airport     | 4.5   |
| Edinburgh City Centre | 5     |
| Livingston            | 11    |
| Queensferry Crossing  | 13    |
| Glasgow               | 41    |