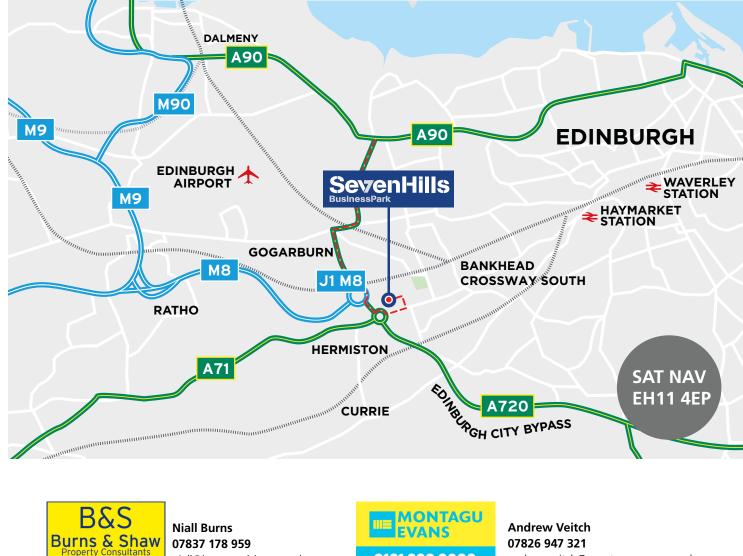

#### LOCATION

Seven Hills Business Park is situated within Sighthill Industrial Estate on the west side of the city centre and close to the Edinburgh city bypass. The location benefits from excellent transport links to the city centre and the motorway network serving central Scotland. The Bankhead Drive tram stop is also within walking distance of the estate.

| ROAD                  | MILES |
|-----------------------|-------|
| A720/M8 Junction 1    | 0.6   |
| Edinburgh Airport     | 4.5   |
| Edinburgh City Centre | 5     |
| Livingston            | 11    |
| Queensferry Crossing  | 13    |
| Glasgow               | 41    |

#### **FURTHER INFORMATION**

To arrange a viewing or for further information please contact:

Neil McAllister 07831 610 721 neil.mcallister@ryden.co.uk

andrew.veitch@montagu-evans.co.uk

0131 229 3800

niall@burnsandshaw.co.uk