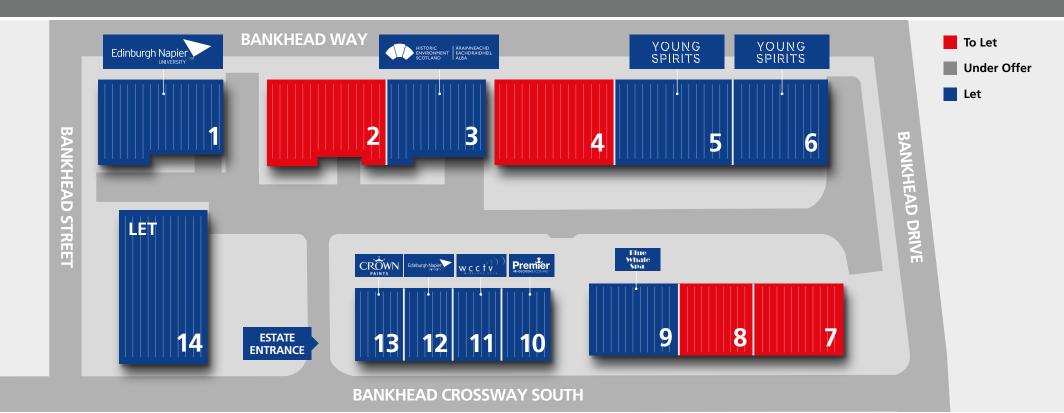

#### ACCOMMODATION

| UNIT                                     | SQ FT SQ | Μ   |
|------------------------------------------|----------|-----|
| 1 Let To - Edinburgh Napier              |          |     |
| UNIT 2                                   | SQ FT SQ | М   |
| Ground Floor                             | 7,827 7  | 27  |
| First Floor Office                       | 1,634 1  | 52  |
| Total                                    | 9,461 8  | 379 |
| UNIT                                     | SQ FT SQ | М   |
| 3 Let To - Historic Environment Scotland |          |     |

| Ground Floor 9,919 922   First Floor Office 1,016 94   Total 10,935 1,016 | UNIT 4             | SQ FT  | SQ M  |
|---------------------------------------------------------------------------|--------------------|--------|-------|
|                                                                           | Ground Floor       | 9,919  | 922   |
| Total 10,935 1,016                                                        | First Floor Office | 1,016  | 94    |
|                                                                           | Total              | 10,935 | 1,016 |

| UNIT                     | SQ FT SQ M |
|--------------------------|------------|
| 5 Let To - Young Spirits |            |
| 6 Let To - Young Spirits |            |

| SQ FT | SQ M  |
|-------|-------|
| 6,212 | 577   |
| 5,140 | 478   |
|       |       |
|       |       |
|       |       |
|       |       |
|       |       |
|       |       |
|       | 6,212 |