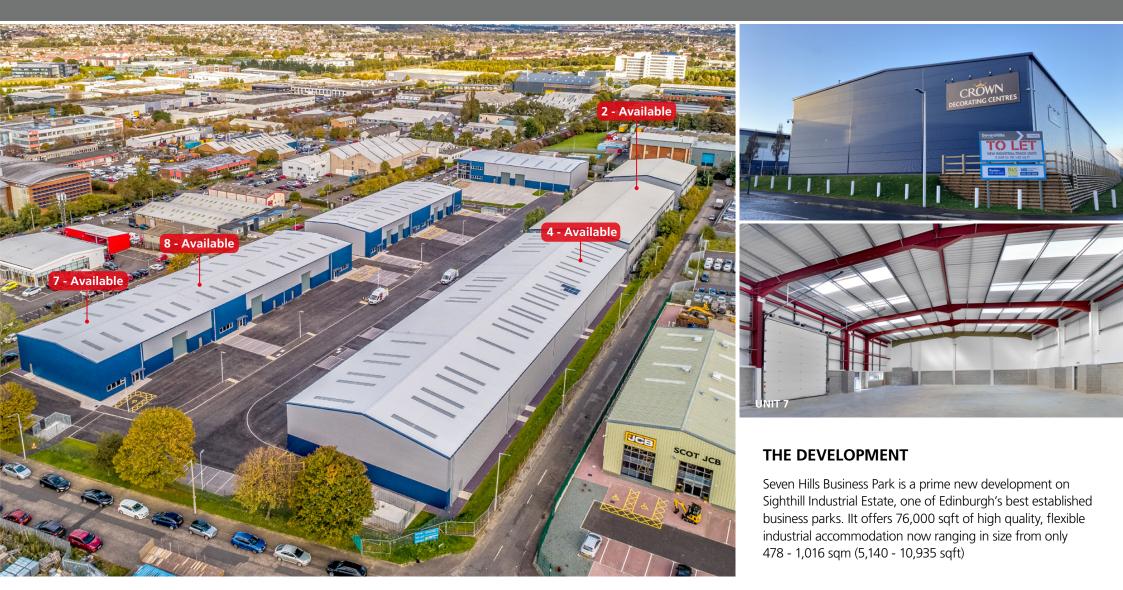

## Exciting New Development 5,140 - 10,935 sq ft (478 - 1,016 sq m) **TO LET**

**WATCH VIDEO** 

Minimum 6m Eaves

- 3 Phase Power Supply
- Ducting To Units For Fibre Connection
- Electric Roller Shutter Doors
- Office Accommodation
- Dedicated Car Parking

#### ACCOMMODATION

| UNIT                                     | SQ FT SQ | Μ   |
|------------------------------------------|----------|-----|
| 1 Let To - Edinburgh Napier              |          |     |
| UNIT 2                                   | SQ FT SQ | М   |
| Ground Floor                             | 7,827 7  | 27  |
| First Floor Office                       | 1,634 1  | 52  |
| Total                                    | 9,461 8  | 379 |
| UNIT                                     | SQ FT SQ | М   |
| 3 Let To - Historic Environment Scotland |          |     |

| Ground Floor 9,919 922   First Floor Office 1,016 94   Total 10,935 1,016 | UNIT 4             | SQ FT  | SQ M  |
|---------------------------------------------------------------------------|--------------------|--------|-------|
|                                                                           | Ground Floor       | 9,919  | 922   |
| Total 10,935 1,016                                                        | First Floor Office | 1,016  | 94    |
|                                                                           | Total              | 10,935 | 1,016 |

| UNIT                     | SQ FT SQ M |
|--------------------------|------------|
| 5 Let To - Young Spirits |            |
| 6 Let To - Young Spirits |            |

| SQ FT | SQ M  |
|-------|-------|
| 6,212 | 577   |
| 5,140 | 478   |
|       |       |
|       |       |
|       |       |
|       |       |
|       |       |
|       |       |
|       | 6,212 |