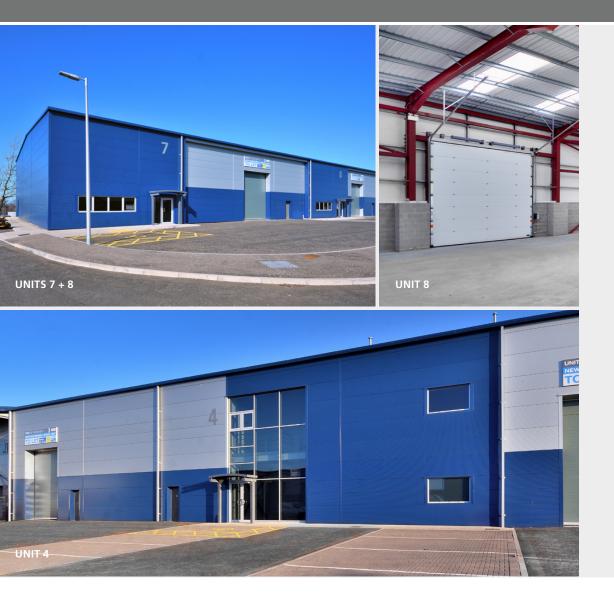

#### ACCOMMODATION

| UNIT                                     | SQ FT SQ | Μ   |
|------------------------------------------|----------|-----|
| 1 Let To - Edinburgh Napier              |          |     |
| UNIT 2                                   | SQ FT SQ | М   |
| Ground Floor                             | 7,827 7  | 27  |
| First Floor Office                       | 1,634 1  | 52  |
| Total                                    | 9,461 8  | 379 |
| UNIT                                     | SQ FT SQ | М   |
| 3 Let To - Historic Environment Scotland |          |     |

| Ground Floor 9,919 922   First Floor Office 1,016 94   Total 10,935 1,016 | UNIT 4             | SQ FT  | SQ M  |
|---------------------------------------------------------------------------|--------------------|--------|-------|
|                                                                           | Ground Floor       | 9,919  | 922   |
| Total 10,935 1,016                                                        | First Floor Office | 1,016  | 94    |
|                                                                           | Total              | 10,935 | 1,016 |

| UNIT                     | SQ FT SQ M |
|--------------------------|------------|
| 5 Let To - Young Spirits |            |
| 6 Let To - Young Spirits |            |

| SQ FT | SQ M  |
|-------|-------|
| 6,212 | 577   |
| 5,140 | 478   |
|       |       |
|       |       |
|       |       |
|       |       |
|       |       |
|       |       |
|       | 6,212 |