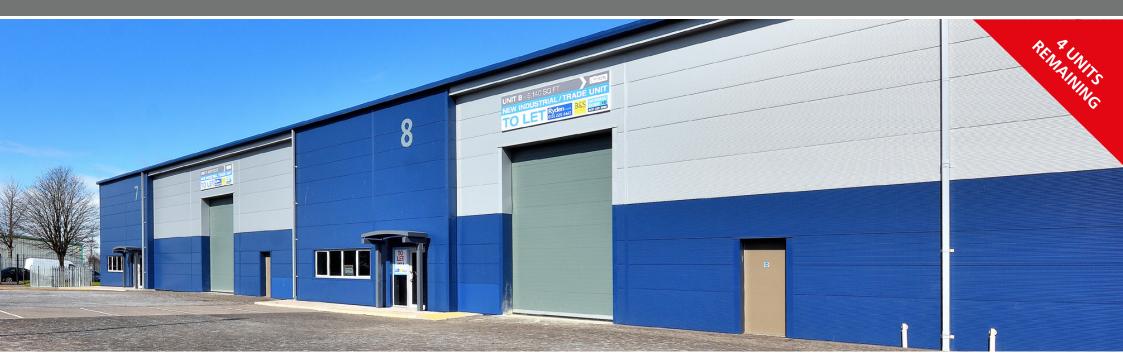

## Exciting New Development 5,140 - 10,935 sq ft (478 - 1,016 sq m) **TO LET**

**WATCH VIDEO** 

Minimum 6m Eaves

- 3 Phase Power Supply
- Ducting To Units For Fibre Connection
- Electric Roller Shutter Doors
- Office Accommodation
- Dedicated Car Parking