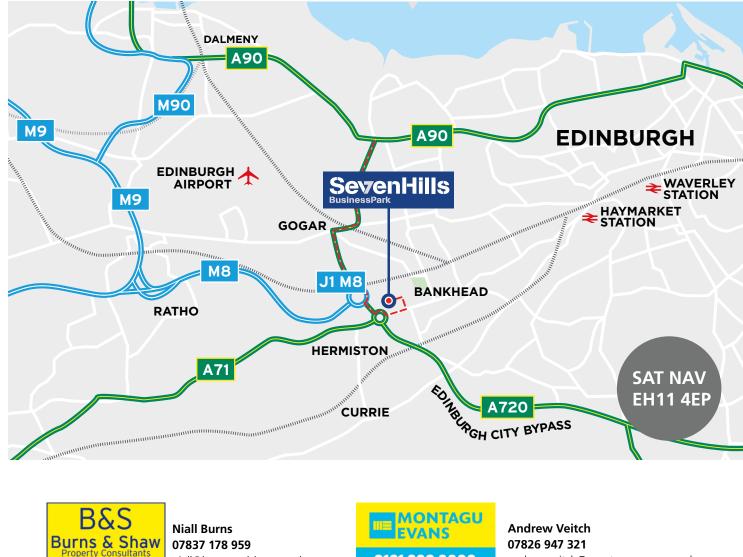

#### LOCATION

Seven Hills Business Park is situated within Sighthill Industrial Estate on the west side of the city centre and close to the Edinburgh city bypass. The location benefits from excellent transport links to the city centre and the motorway network serving central Scotland. The Bankhead Drive tram stop is also within walking distance of the estate.

| ROAD                  | MILES |
|-----------------------|-------|
| A720/M8 Junction 1    | 0.6   |
| Edinburgh Airport     | 4.5   |
| Edinburgh City Centre | 5     |
| Livingston            | 11    |
| Queensferry Crossing  | 13    |
| Glasgow               | 41    |