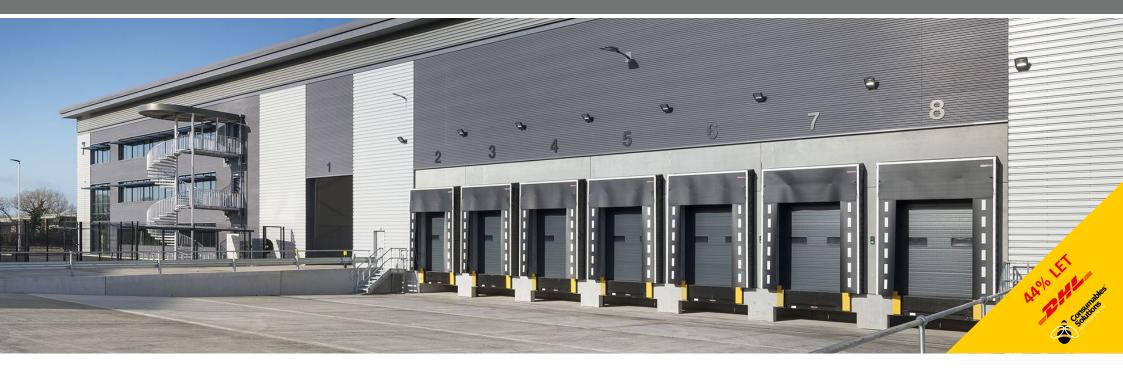

#### **DESCRIPTION**

Ignition is a brand new development consisting of seven industrial/warehouse units with planning consent for B1(c), B2 and B8 uses. The units are available on a leasehold basis.

8-12M CLEAR INTERNAL HEIGHT

DOCK LEVEL LOADING DOORS

LEVEL ACCESS
LOADING DOORS

ALLOCATED PARKING SPACES

50KN/M<sup>2</sup> FLOOR LOADING

UP TO 50M DEEP YARDS

150 - 500 KVA POWER

HIGH QUALITY OFFICES

| UNIT 6    | SQ F   |
|-----------|--------|
| Warehouse | 73,448 |
| Office    | 5,502  |
| Total     | 84,950 |

Car Park 1 Spaces: 77 Level Access Doors: 2 Dock Level Doors: 8 Eaves height: 12.5m

| UNIT 7    | SQ FT  |
|-----------|--------|
| Warehouse | 59,158 |
| Office    | 6,183  |
| Total     | 65,341 |