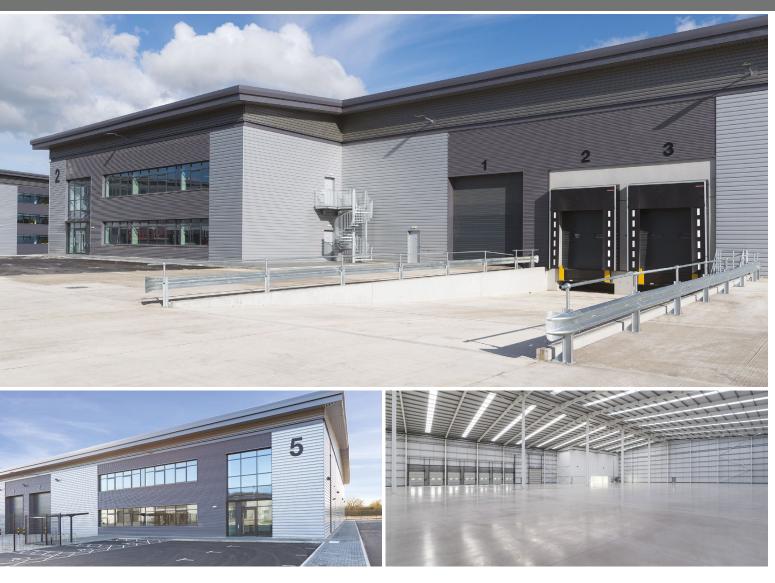

#### **DESCRIPTION**

Ignition is a brand new development consisting of seven industrial/warehouse units with planning consent for B1(c), B2 and B8 uses. The units are available on a leasehold basis.

8-12M CLEAR INTERNAL HEIGHT

DOCK LEVEL LOADING DOORS

LEVEL ACCESS
LOADING DOORS

ALLOCATED PARKING SPACES

50KN/M<sup>2</sup> FLOOR LOADING

UP TO 50M DEEP YARDS

150 - 500 KVA POWER

HIGH QUALITY OFFICES

| UNIT 5    | SQ FT  |
|-----------|--------|
| Warehouse | 23,457 |
| Office    | 2,650  |
| Total     | 26,107 |

Car Parking Spaces: 31 Eaves height: 8m Level Access Doors: 2 Power: 150 kVA (3 Phase Power)