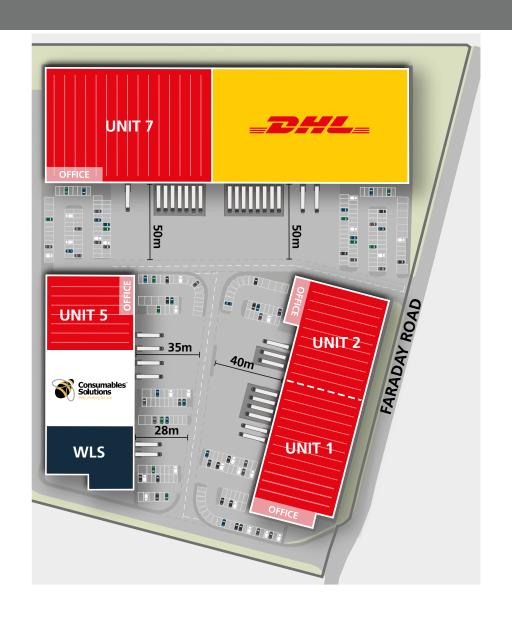

#### **ACCOMMODATION**

| UNIT 1    | SQ FT  |
|-----------|--------|
| Warehouse | 36,110 |
| Office    | 3,960  |
| Total     | 40 070 |

Car Parking Spaces: 48 Eaves height: 10m Dock Level Doors: 4 Power: 200 kVA Level Access Doors: 2 (3 Phase Power)

| UNIT 2    | SQ FT  |
|-----------|--------|
| Warehouse | 31,042 |
| Office    | 3,136  |
| Total     | 34,178 |

Car Parking Spaces: 31 Eaves height: 10m Dock Level Doors: 2 Power: 200 kVA Level Access Doors: 1 (3 Phase Power)

| UNIT 5    | SQ FT  |
|-----------|--------|
| Warehouse | 23,457 |
| Office    | 2,650  |
| Total     | 26,107 |

Car Parking Spaces: 31 Eaves height: 8m Level Access Doors: 2 Power: 150 kVA (3 Phase Power)

| UNIT 6    | SQ F   |
|-----------|--------|
| Warehouse | 73,448 |
| Office    | 5,502  |
| Total     | 84,950 |

Car Park 1 Spaces: 77 Level Access Doors: 2 Dock Level Doors: 8 Eaves height: 12.5m

| UNIT 7    | SQ FT  |
|-----------|--------|
| Warehouse | 59,158 |
| Office    | 6,183  |
| Total     | 65,341 |