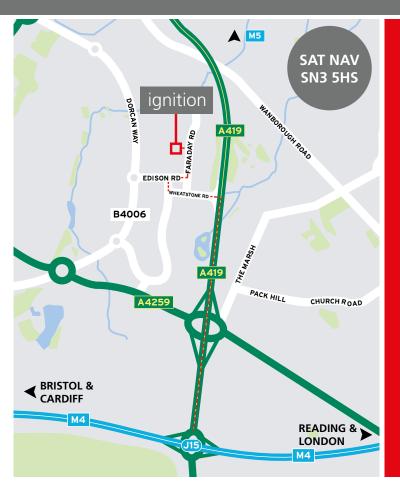

#### **LOCATION**

Swindon is located at the junction of the A419 and the M4 motorway approximately 80 miles west of London, 45 miles east of Bristol and 30 miles south west of Oxford.

Ignition is located just north of the M4 motorway with excellent access from both Junctions 15 and 16. Faraday Road is accessed via Wheatstone Road which links directly onto the A419 dual carriageway which bypasses Swindon on the town's eastern side.

| M4 J15           | 2 miles  |
|------------------|----------|
| Newbury          | 27 miles |
| Oxford           | 30 miles |
| Reading          | 38 miles |
| Bristol          | 45 miles |
| M25 J15          | 64 miles |
| Heathrow Airport | 67 miles |
| Central London   | 80 miles |