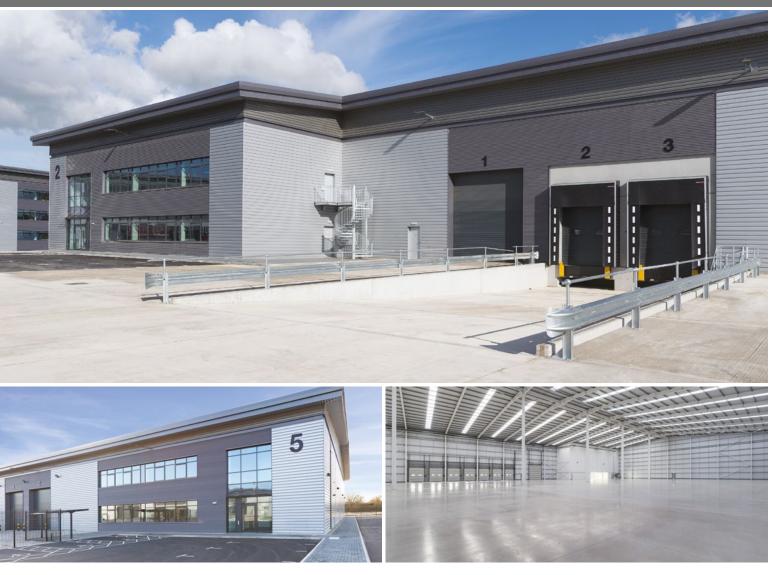

#### **DESCRIPTION**

Ignition is a brand new development consisting of seven industrial/warehouse units with planning consent for B1(c), B2 and B8 uses. The units are available on a leasehold basis.

8-12M CLEAR INTERNAL HEIGHT

#### **ACCOMMODATION**

| UNIT 1    | SQ FT  |
|-----------|--------|
| Warehouse | 36,110 |
| Office    | 3,960  |
| Total     | 40 070 |

Car Parking Spaces: 48 Eaves height: 10m Dock Level Doors: 4 Power: 200 kVA Level Access Doors: 2 (3 Phase Power)

| UNIT 2    | SQ FT  |
|-----------|--------|
| Warehouse | 31,042 |
| Office    | 3,136  |
| Total     | 34,178 |

Car Parking Spaces: 31 Eaves height: 10m Dock Level Doors: 2 Power: 200 kVA Level Access Doors: 1 (3 Phase Power)

| UNIT 5    | SQ FT  |
|-----------|--------|
| Warehouse | 23,457 |
| Office    | 2,650  |
| Total     | 26,107 |

Car Parking Spaces: 31 Eaves height: 8m Level Access Doors: 2 Power: 150 kVA (3 Phase Power)