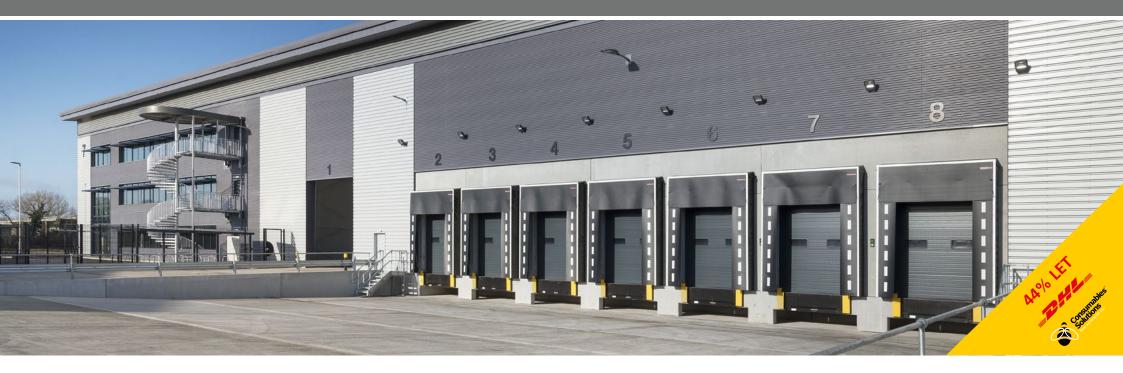

# 7 New Warehouse/Industrial Units on J15 of M4 26,000 sq ft - 74,000 sq ft **TO LET**

- Only 2 mins from J15
- Established industrial location
- 8-12m eaves height

- B1(c), B2 & B8 uses
- D&B / speculative opportunities
- Option to secure yards

#### **DESCRIPTION**

Ignition is a brand new development consisting of seven industrial/warehouse units with planning consent for B1(c), B2 and B8 uses. The units are available on a leasehold basis.

8-12M CLEAR INTERNAL HEIGHT

DOCK LEVEL LOADING DOORS

LEVEL ACCESS
LOADING DOORS

ALLOCATED PARKING SPACES

50KN/M<sup>2</sup> FLOOR LOADING

UP TO 50M DEEP YARDS

150 - 500 KVA POWER

HIGH QUALITY OFFICES