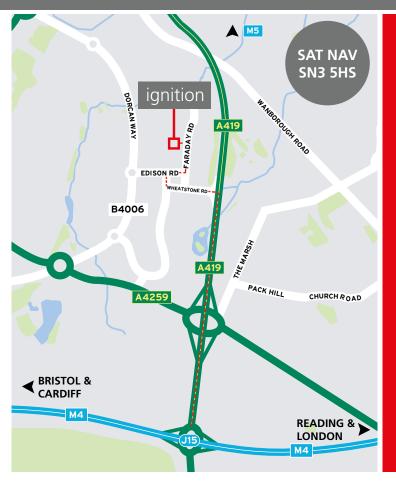

#### LOCATION

Swindon is located at the junction of the A419 and the M4 motorway approximately 80 miles west of London, 45 miles east of Bristol and 30 miles south west of Oxford.

Ignition is located just north of the M4 motorway with excellent access from both Junctions 15 and 16. Faraday Road is accessed via Wheatstone Road which links directly onto the A419 dual carriageway which bypasses Swindon on the town's eastern side.

| M4 J15           | 2 miles  |
|------------------|----------|
| Newbury          | 27 miles |
| Oxford           | 30 miles |
| Reading          | 38 miles |
| Bristol          | 45 miles |
| M25 J15          | 64 miles |
| Heathrow Airport | 67 miles |
| Central London   | 80 miles |