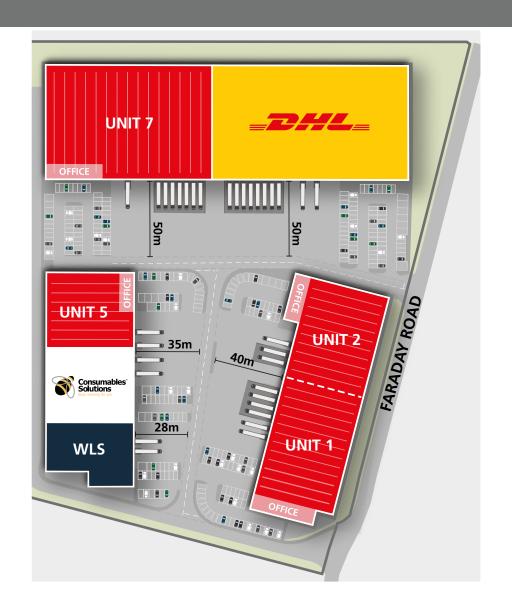

#### **ACCOMMODATION**

| UNIT 1    | SQ FT  |
|-----------|--------|
| Warehouse | 36,110 |
| Office    | 3,960  |
| Total     | 40 070 |

Car Parking Spaces: 48 Eaves height: 10m Dock Level Doors: 4 Power: 200 kVA Level Access Doors: 2 (3 Phase Power)

| UNIT 2    | SQ FT  |
|-----------|--------|
| Warehouse | 31,042 |
| Office    | 3,136  |
| Total     | 34,178 |

Car Parking Spaces: 31 Eaves height: 10m Dock Level Doors: 2 Power: 200 kVA Level Access Doors: 1 (3 Phase Power)

| UNIT 5    | SQ FT  |
|-----------|--------|
| Warehouse | 23,457 |
| Office    | 2,650  |
| Total     | 26,107 |

Car Parking Spaces: 31 Eaves height: 8m Level Access Doors: 2 Power: 150 kVA (3 Phase Power)

| UNIT 6    | SQ FT  |
|-----------|--------|
| Warehouse | 72,448 |
| Office    | 5,502  |
| Total     | 84,950 |

Car Parking Spaces: 77 Level Access Doors: 2 Dock Level Doors: 8 Eaves height: 12.5m

| UNIT 7    | SQ FT  |
|-----------|--------|
| Warehouse | 59,158 |
| Office    | 6,183  |
| Total     | 65,341 |