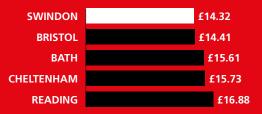

### DEMOGRAPHICS

Average weekly pay for a full time worker in Swindon is less than the comparable figures in Bristol and the South West.

#### Average hourly pay (male)