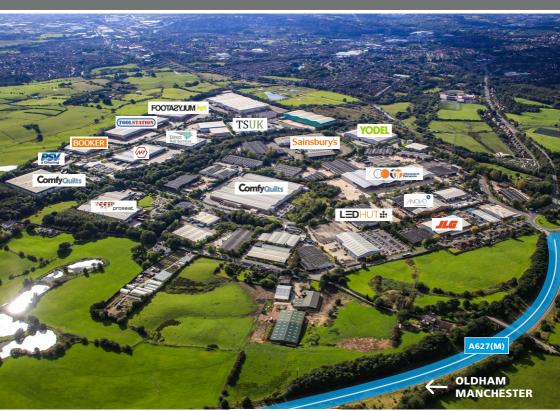

## Fully Refurbished Industrial / Warehouse Units **TO LET** From 2,000 sq ft - 108,000 sq ft

CCTV & ON-SITE SECURITY

HIGH QUALITY INTEGRAL OFFICES

EAVES HEIGHT UP TO 7.7M ြို့

MANCHESTER

**STAKEHILL INDUSTRIAL ESTATE** provides a number of modern and refurbished warehouse / industrial units, offering a range of sizes, with occupiers including Booker, Footasylum, Howard Tenens, Toolstation, Yodel, Cert Services, GRG Ltd, Comfy Quilts and NFT Logistics. The units are available for immediate occupation and are comprehensively refurbished to a very high standard.

Stakehill Industrial Estate has long been established as one of the premier industrial and distribution locations in the North West of England.

It is located approximately 8 miles to the north of Manchester City Centre in between the M60 orbital and the M62 Transpennine motorways. The estate has unrivalled motorway access being located immediately adjacent to the A627(M) which provides direct access to Junction 20 of the M62 within 1.5 miles, and Junction 21 of the M60 orbital motorway approximately 2.5 miles to the south.