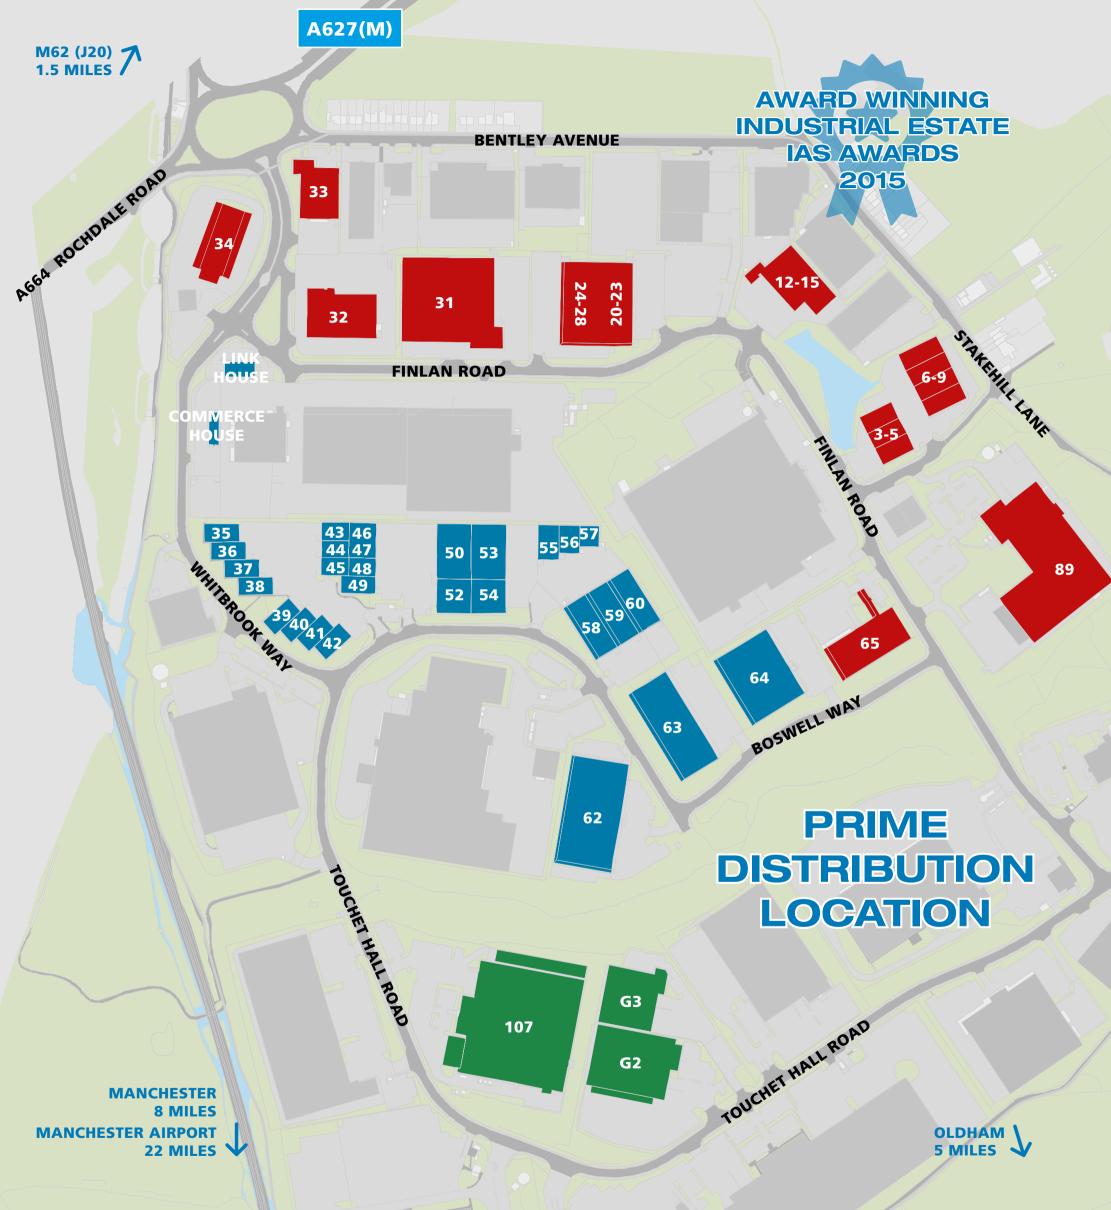

## Fully Refurbished Industrial / Warehouse Units **TO LET** From 2,000 sq ft - 108,000 sq ft

CCTV & ON-SITE SECURITY

HIGH QUALITY INTEGRAL OFFICES

EAVES HEIGHT UP TO 7.7M ြို့

MANCHESTER

**STAKEHILL INDUSTRIAL ESTATE** provides a number of modern and refurbished warehouse / industrial units, offering a range of sizes, with occupiers including Booker, Footasylum, Howard Tenens, Toolstation, Yodel, Cert Services, GRG Ltd, Comfy Quilts and NFT Logistics. The units are available for immediate occupation and are comprehensively refurbished to a very high standard.

## **FEATURES**

Fully refurbished

- Steel portal frame construction
- CCTV & on-site security
- Roller shutter door access to each unit
- High quality integral offices
- Large yards (some of which currently are self contained or have ability to be made self contained)
- Eaves height up to 7.7 metres

Stakehill Industrial Estate has long been established as one of the premier industrial and distribution locations in the North West of England.

It is located approximately 8 miles to the north of Manchester City Centre in between the M60 orbital and the M62 Transpennine motorways. The estate has unrivalled motorway access being located immediately adjacent to the A627(M) which provides direct access to Junction 20 of the M62 within 1.5 miles, and Junction 21 of the M60 orbital motorway approximately 2.5 miles to the south.