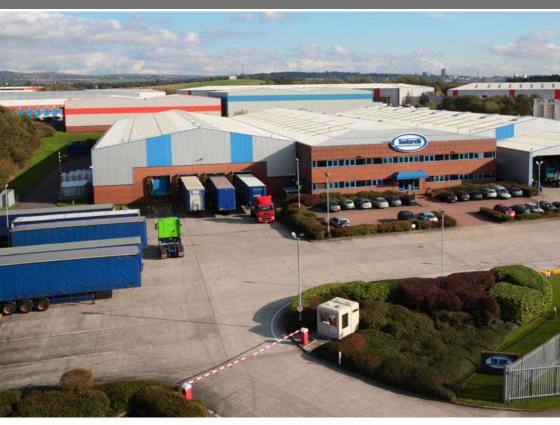

## Fully Refurbished Industrial / Warehouse Units **TO LET** From 2,000 sq ft - 108,000 sq ft

CCTV & ON-SITE SECURITY

HIGH QUALITY INTEGRAL OFFICES

EAVES HEIGHT UP TO 7.7M ြို့

MANCHESTER

**STAKEHILL INDUSTRIAL ESTATE** provides a number of modern and refurbished warehouse / industrial units, offering a range of sizes, with occupiers including Booker, Footasylum, Howard Tenens, Toolstation, Yodel, Cert Services, GRG Ltd, Comfy Quilts and NFT Logistics. The units are available for immediate occupation and are comprehensively refurbished to a very high standard.

## **FEATURES**

Fully refurbished

- Steel portal frame construction
- CCTV & on-site security
- Roller shutter door access to each unit
- High quality integral offices
- Large yards (some of which currently are self contained or have ability to be made self contained)
- Eaves height up to 7.7 metres