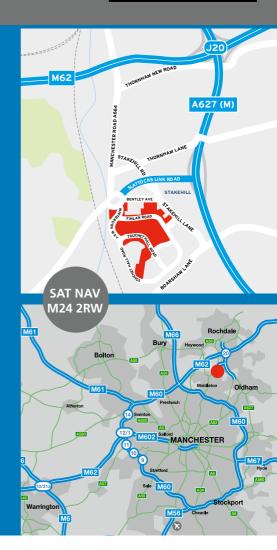

Stakehill Industrial Estate has long been established as one of the premier industrial and distribution locations in the North West of England.

It is located approximately 8 miles to the north of Manchester City Centre in between the M60 orbital and the M62 Transpennine motorways. The estate has unrivalled motorway access being located immediately adjacent to the A627(M) which provides direct access to Junction 20 of the M62 within 1.5 miles, and Junction 21 of the M60 orbital motorway approximately 2.5 miles to the south.

| 0  |            |  |
|----|------------|--|
| ΥП | <u>г</u> г |  |
|    |            |  |

STAKEHIL

INDUSTRIAL ESTATE MANCHESTER 
M24 2RW

| A627(M)              | 0.5 mile  |
|----------------------|-----------|
| M62 (Jct 20)         | 1.5 mile  |
| M60 Orbital (Jct 21) | 3 miles   |
| M66                  | 6.5 miles |
| M61                  | 11 miles  |

| Manchester | 38 mins |
|------------|---------|
| Leeds      | 69 mins |
| Warrington | 61 mins |
| Liverpool  | 89 mins |