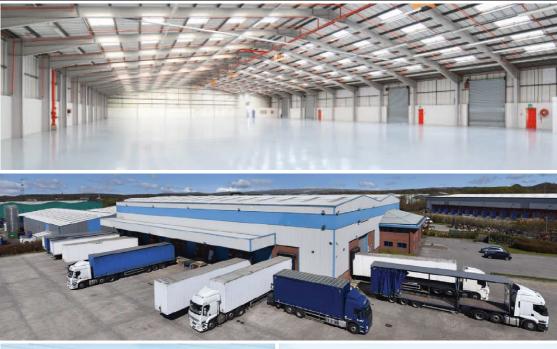

## Fully Refurbished Industrial / Warehouse Units **TO LET** From 2,000 sq ft - 108,000 sq ft

CCTV & ON-SITE SECURITY

HIGH QUALITY INTEGRAL OFFICES

EAVES HEIGHT UP TO 7.7M ြို့

MANCHESTER

**STAKEHILL INDUSTRIAL ESTATE** provides a number of modern and refurbished warehouse / industrial units, offering a range of sizes, with occupiers including Booker, Footasylum, Howard Tenens, Toolstation, Yodel, Cert Services, GRG Ltd, Comfy Quilts and NFT Logistics. The units are available for immediate occupation and are comprehensively refurbished to a very high standard.

## **FEATURES**

Fully refurbished

- Steel portal frame construction
- CCTV & on-site security
- Roller shutter door access to each unit
- High quality integral offices
- Large yards (some of which currently are self contained or have ability to be made self contained)
- Eaves height up to 7.7 metres