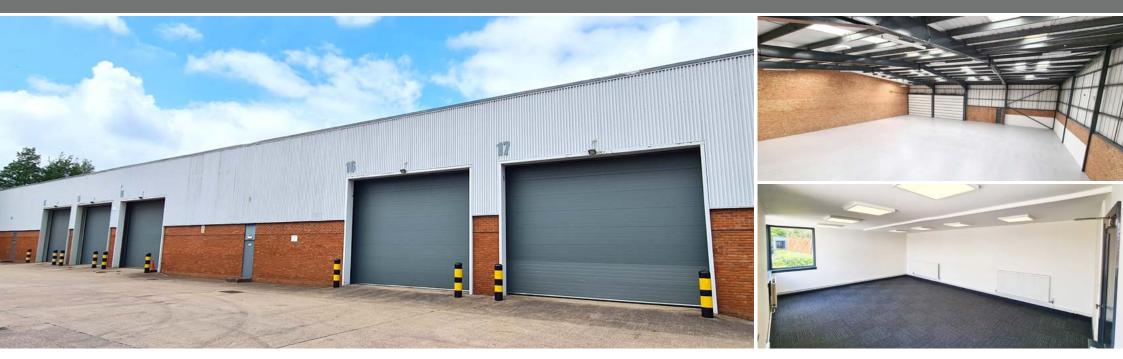

## units 16-17

MONKSPATH BUSINESS PARK ■ HIGHLANDS ROAD ■ SOLIHULL ■ B90 4NY

# Newly Refurbished Warehouse Units 8,083 sq ft - 18,620 sq ft **TO LET**

- High quality refurbished units
- Eaves height of 6.25m to underside of haunch
- Superfast fibre broadband

- Three phase power supply
- 2 No. loading doors per unit
- First floor office accommodation

- Allocated car parking spaces
- 1 mile from M42 J4
- Located on well established industrial estate

www.canmoor-monkspath.com