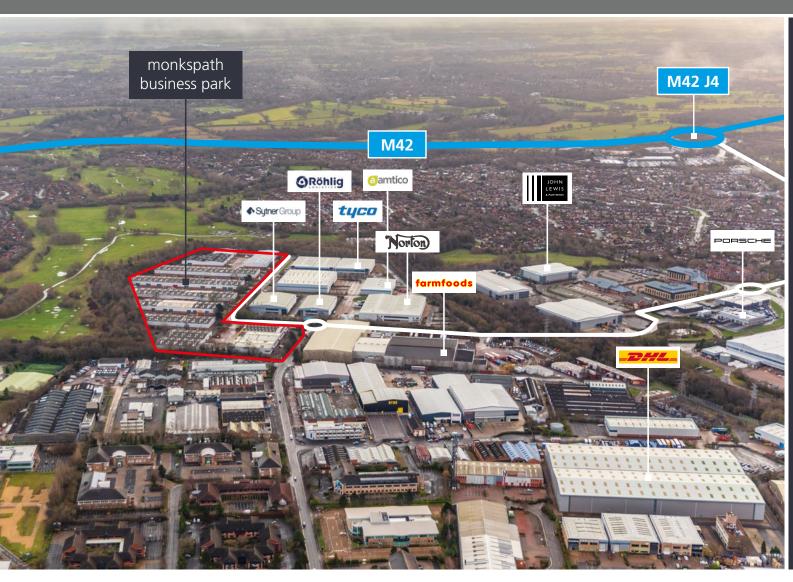

On site occupiers include

Local occupiers include Farmfoods, John Lewis, DHL & Electric Center.

| Unit | sq ft   | sq m     |
|------|---------|----------|
| 1    | c16,336 | 1,517.66 |
| 16   | 10,537  | 978.92   |
| 22   | 7,822   | 726.68   |