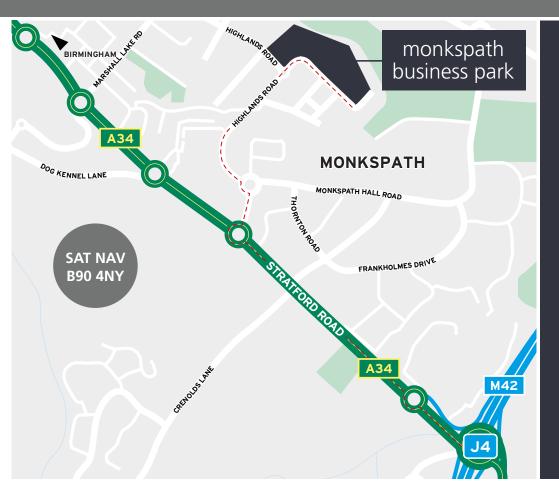

### **LOCATION**

Monkspath Business Park is situated on Highlands Road, Solihull, off the A34 Stratford Road.

The A34 provides direct access to Junction 4 of the M42, 1 mile to the south east and Birmingham City Centre, 8.5 miles to the north east. Solihull town centre is 3.5 miles to the north east and is accessed via the B4102.