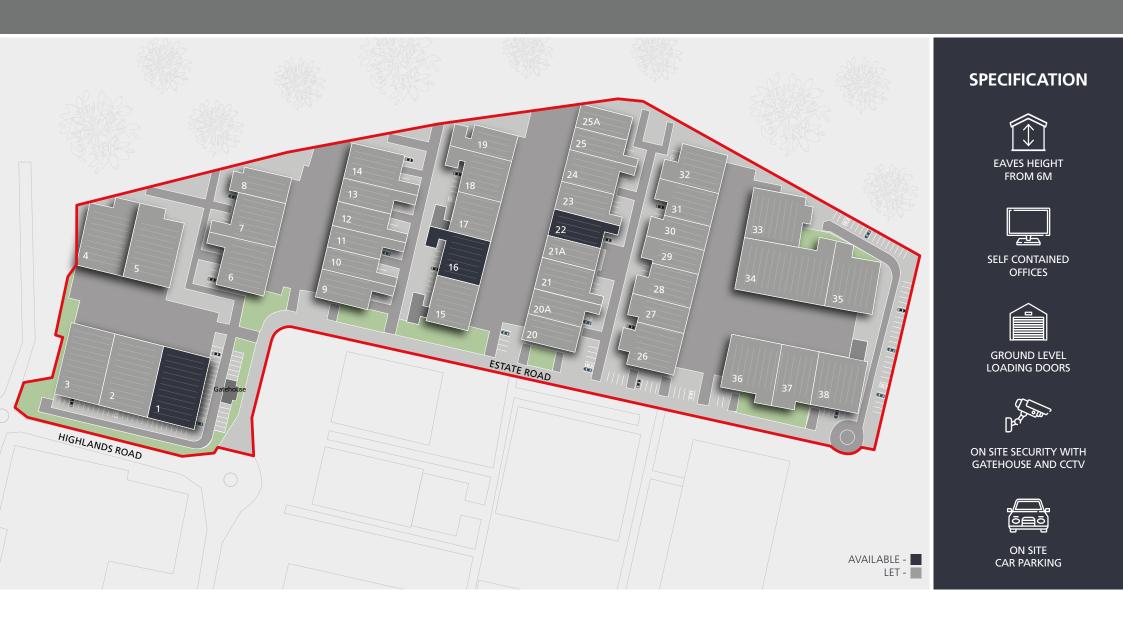

### **ACCOMMODATION**

The units are of steel frame construction with single storey offices to the front and warehouse to the rear providing a minimum eaves height of 6 metres.

Level access electric loading doors give access to dedicated service yards, with allocated car parking spaces to each unit.

Local occupiers include Farmfoods, John Lewis, DHL & Electric Center.

| Unit | sq ft   | sq m     |
|------|---------|----------|
| 1    | c16,336 | 1,517.66 |
| 16   | 10,537  | 978.92   |
| 22   | 7,822   | 726.68   |