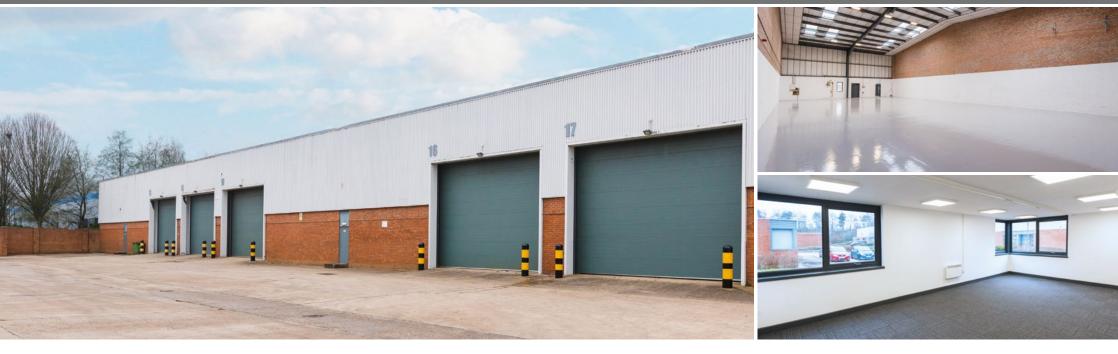

## Newly Refurbished Warehouse Units 7,822 sq ft - 16,300 sq ft **TO LET**

- High quality refurbished units
- Minimum eaves height of 6m
- Superfast Fibre broadband
- On site security with gatehouse and CCTV
- 1 mile from M42 J4
- Well established, premier industrial estate

### **ACCOMMODATION**

The units are of steel frame construction with single storey offices to the front and warehouse to the rear providing a minimum eaves height of 6 metres.

Level access electric loading doors give access to dedicated service yards, with allocated car parking spaces to each unit.