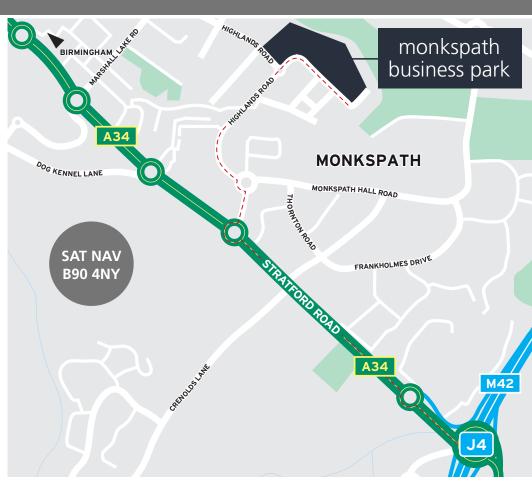

#### LOCATION

Monkspath Business Park is situated on Highlands Road, Solihull, off the A34 Stratford Road.

The A34 provides direct access to Junction 4 of the M42, 1 mile to the south east and Birmingham City Centre, 8.5 miles to the north east. Solihull town centre is 3.5 miles to the north east and is accessed via the B4102.

#### COMMUNICATIONS

| LOCATION                   | miles |
|----------------------------|-------|
| Birmingham City Centre     | 8.5   |
| The NEC                    | 8.5   |
| Birmingham International ᆃ | 9     |
| Coventry                   | 17    |
| London                     | 103   |
| ROAD                       | miles |
| M42 J4                     | 1     |
| M40 J16                    | 5     |
| M6 J4                      | 11    |
| AIR                        | miles |
| Birmingham International   | 9     |
| Coventry                   | 26    |