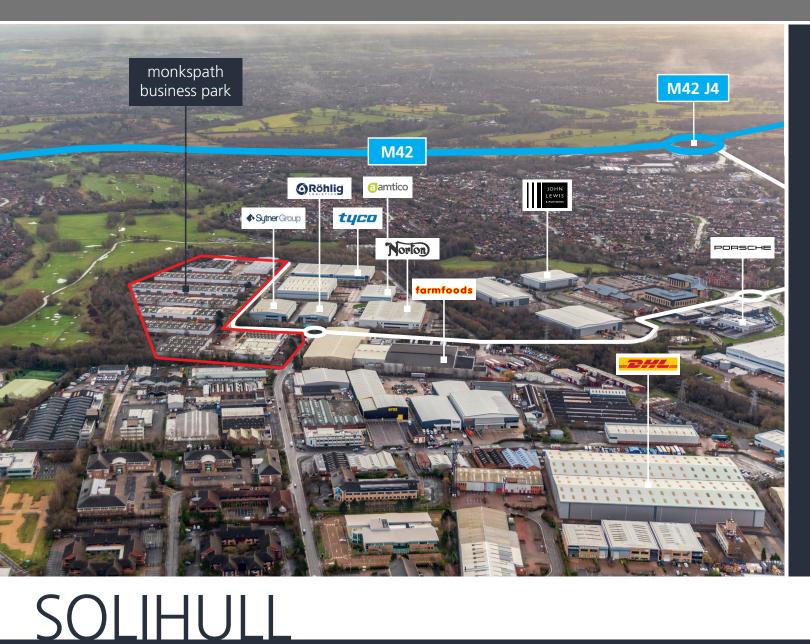

On site occupiers include

FMBRASS

Local occupiers include Farmfoods, John Lewis, DHL & Electric Center.

| Unit | sq ft   | sq m     |
|------|---------|----------|
| 1    | c16,300 | 1,517.66 |
| 16   | 10,537  | 978.92   |
| 17   | 8,083   | 790.94   |
| 21a  | 5,386   | 500.37   |
| 22   | 7,822   | 726.68   |

#### LOCATION

Monkspath Business Park is situated on Highlands Road, Solihull, off the A34 Stratford Road.

The A34 provides direct access to Junction 4 of the M42, 1 mile to the south east and Birmingham City Centre, 8.5 miles to the north east. Solihull town centre is 3.5 miles to the north east and is accessed via the B4102.