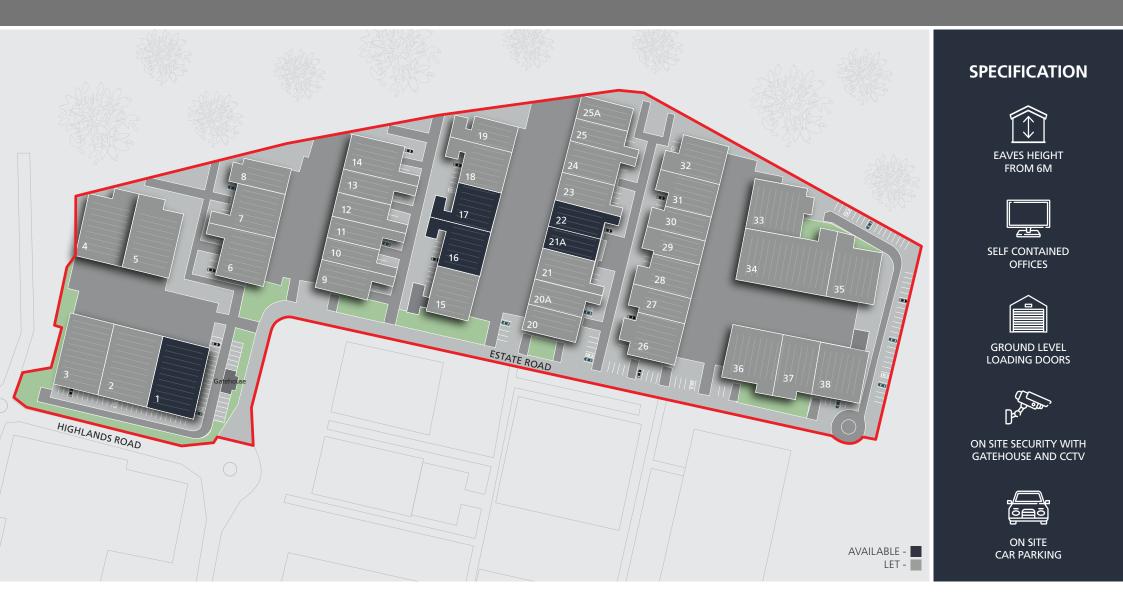

#### ACCOMMODATION

The units are of steel frame construction with single storey offices to the front and warehouse to the rear providing a minimum eaves height of 6 metres.

Level access electric loading doors give access to dedicated service yards, with allocated car parking spaces to each unit.

Local occupiers include Farmfoods, John Lewis, DHL & Electric Center.

| Unit | sq ft   | sq m     |
|------|---------|----------|
| 1    | c16,300 | 1,517.66 |
| 16   | 10,537  | 978.92   |
| 17   | 8,083   | 790.94   |
| 21a  | 5,386   | 500.37   |
| 22   | 7,822   | 726.68   |