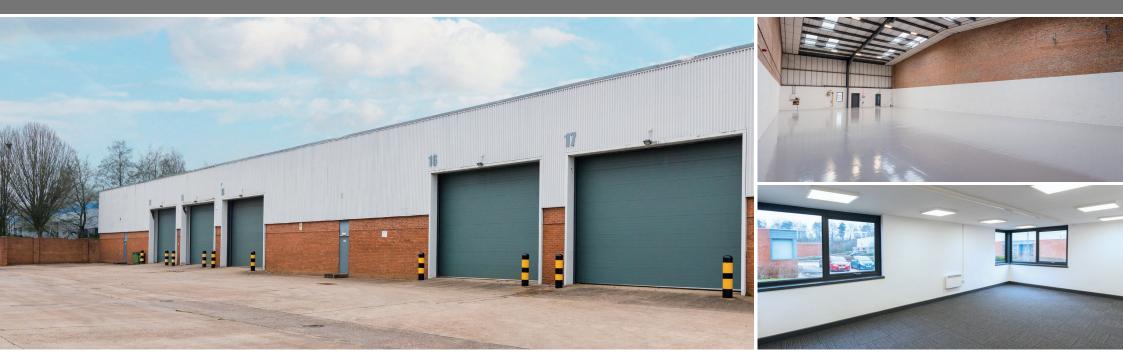

# Newly Refurbished Warehouse Units 5,386 sq ft - 18,620 sq ft **TO LET**

www.flr.co.uk

- High quality refurbished units
- Minimum eaves height of 6m
- Superfast Fibre broadband

Shred-it PW Group

- On site security with gatehouse and CCTV
- 1 mile from M42 J4
- Well established, premier industrial estate

#### ACCOMMODATION

The units are of steel frame construction with single storey offices to the front and warehouse to the rear providing a minimum eaves height of 6 metres.

Level access electric loading doors give access to dedicated service yards, with allocated car parking spaces to each unit.