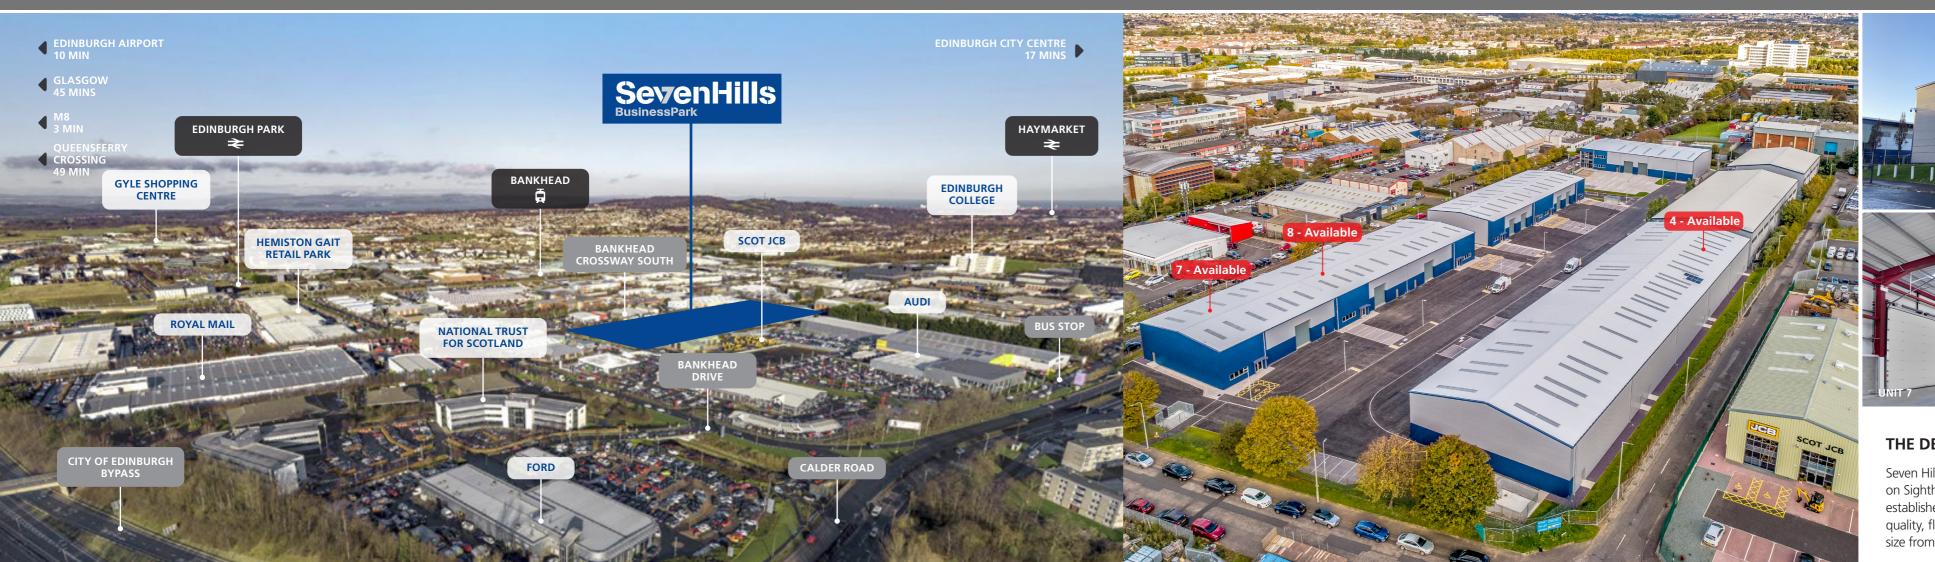

#### **LOCATION**

Seven Hills Business Park is situated within Sighthill Industrial Estate on the west side of the city centre and close to the Edinburgh city bypass. The location benefits from excellent transport links to the city centre and the motorway network serving central Scotland. The Bankhead Drive tram stop is also within walking distance of the estate.

| ROAD                  | MILES |
|-----------------------|-------|
| A720/M8 Junction 1    | 0.6   |
| Edinburgh Airport     | 4.5   |
| Edinburgh City Centre | 5     |
| Livingston            | 11    |
| Queensferry Crossing  | 13    |
| Glasgow               | 41    |