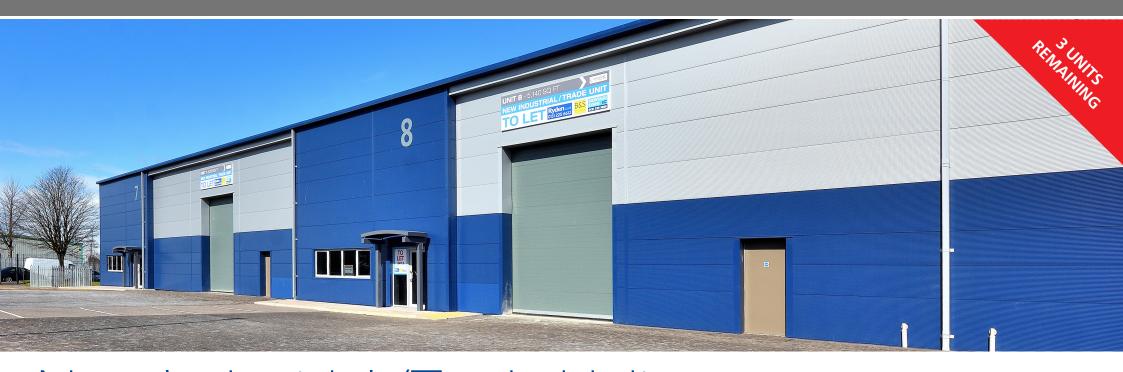

# New Industrial / Trade Units 5,140–11,352 sq ft (478–1,055 sq m) **TO LET**

- Minimum 6m Eaves
- 3 Phase Power Supply
- Ducting To Units For Fibre Connection
- Electric Roller Shutter Doors
- Office Accommodation
- Dedicated Car Parking

Occupiers include:

Seven Hills Business Park is a prime new development on Sighthill Industrial Estate, one of Edinburgh's best established business parks. Ilt offers 76,000 sqft of high quality, flexible industrial accommodation now ranging in size from only 478 - 1,016 sqm (5,140 - 11,352 sq ft)