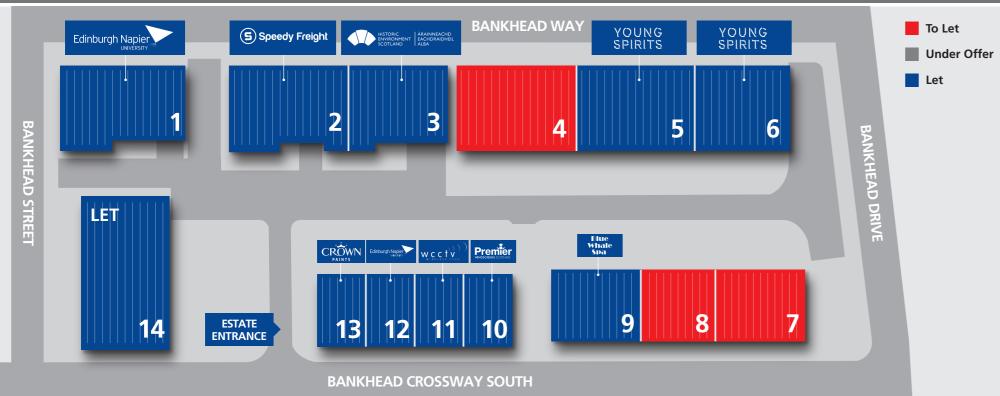

### **ACCOMMODATION**

| UNIT                                     | SQ FT | SQ M |  |
|------------------------------------------|-------|------|--|
| 1 Let To - Edinburgh Napier              |       |      |  |
| UNIT 2                                   | SQ FT | SQ M |  |
| 2 Let to - Speedy Freight                | 7,827 | 727  |  |
| UNIT                                     | SQ FT | SQ M |  |
| 3 Let To - Historic Environment Scotland |       |      |  |

| UNIT 4                   | SQ FT  | SQ M  |
|--------------------------|--------|-------|
| Ground Floor             | 9,919  | 922   |
| First Floor Office       | 1,016  | 94    |
| Total                    | 10,935 | 1,016 |
|                          |        |       |
| UNIT                     | SQ FT  | SQ M  |
| 5 Let To - Young Spirits |        |       |
| 6 Let To - Young Spirits |        |       |
|                          |        |       |

| UNIT                            | SQ FT | SQ M |
|---------------------------------|-------|------|
| 7                               | 6,212 | 577  |
| 8                               | 5,140 | 478  |
| 9 Let To - Blue Whale Spa Ltd   |       |      |
| 10 Let To - Premier Windscreens |       |      |
| 11 Let To - Wireless CCTV LTD   |       |      |
| 12 Let To - Edinburgh Napier    |       |      |
| 13 Let To - Crown Paints        |       |      |
| 14 Let                          |       |      |