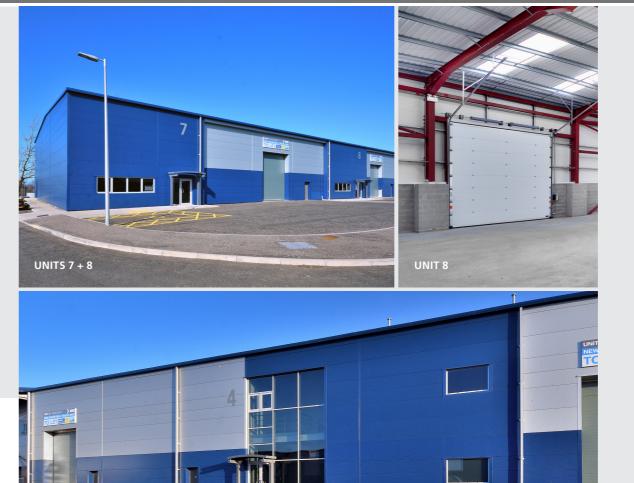

| UNIT                            | SQ FT | SQ M |
|---------------------------------|-------|------|
| 7                               | 6,212 | 577  |
| 8                               | 5,140 | 478  |
| 9 Let To - Blue Whale Spa Ltd   |       |      |
| 10 Let To - Premier Windscreens |       |      |
| 11 Let To - Wireless CCTV LTD   |       |      |
| 12 Let To - Edinburgh Napier    |       |      |
| 13 Let To - Crown Paints        |       |      |
| 14 Let                          |       |      |