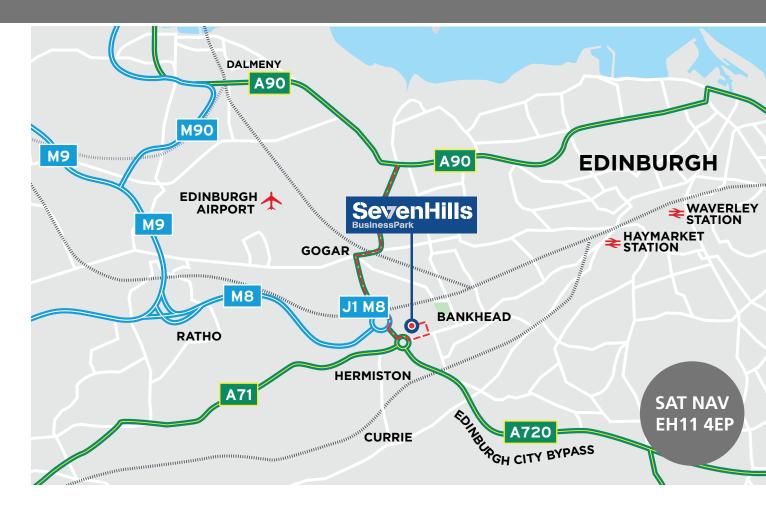

#### **LOCATION**

Seven Hills Business Park is situated within Sighthill Industrial Estate on the west side of the city centre and close to the Edinburgh city bypass. The location benefits from excellent transport links to the city centre and the motorway network serving central Scotland. The Bankhead Drive tram stop is also within walking distance of the estate.

| ROAD                  | MILES |
|-----------------------|-------|
| A720/M8 Junction 1    | 0.6   |
| Edinburgh Airport     | 4.5   |
| Edinburgh City Centre | 5     |
| Livingston            | 11    |
| Queensferry Crossing  | 13    |
| Glasgow               | 41    |