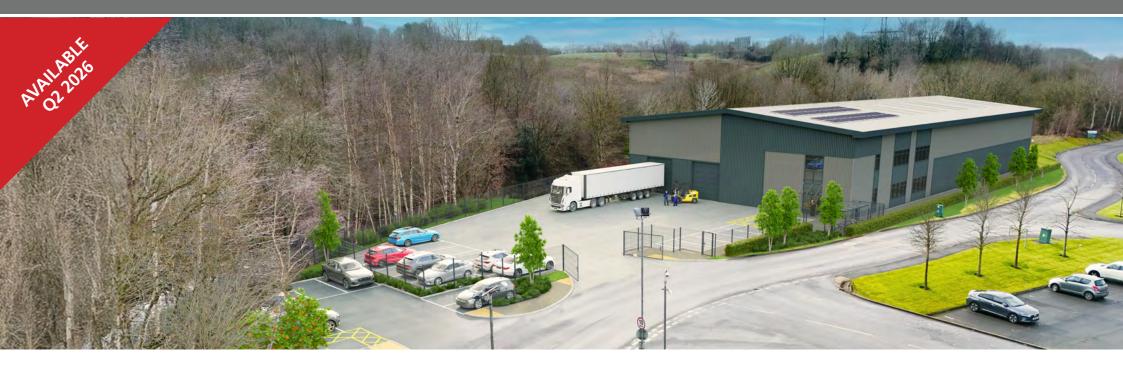

# New Industrial / Warehouse Unit 21,258 sq ft (1,975 sq m)

- Prime industrial / warehouse location
- Close proximity to J19 of the M60
- Targeting BREEAM 'Very Good'
- Planning consent for B2 and B8 uses
- Prominent position
- 24/7 hours of operation