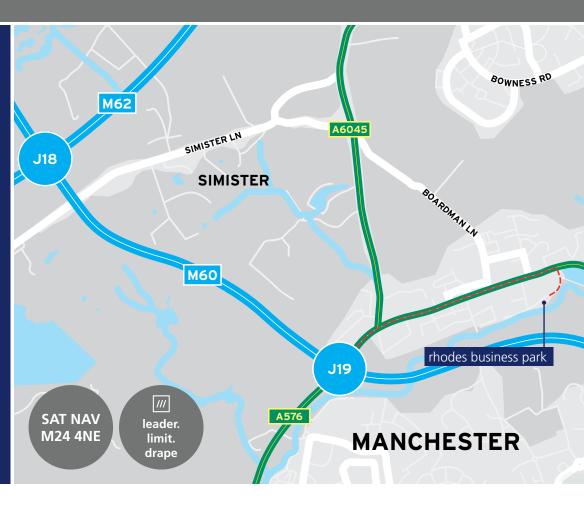

#### **LOCATION**

Middleton is in Greater Manchester, 5 miles northeast of the city center. Rhodes Business Park lies 1.7 km southwest of Middleton and is just 1 mile from J19 of the M60 via the A576.

#### **COMMUNICATIONS**

| M60 J19    | 1 miles   |
|------------|-----------|
| M62 J18    | 2.5 miles |
| M66 J4     | 2.6 miles |
| Manchester | 5 miles   |
| Oldham     | 6 miles   |
| Bolton     | 12 miles  |
| M6 J21A    | 19 miles  |
| Liverpool  | 38 miles  |
|            |           |