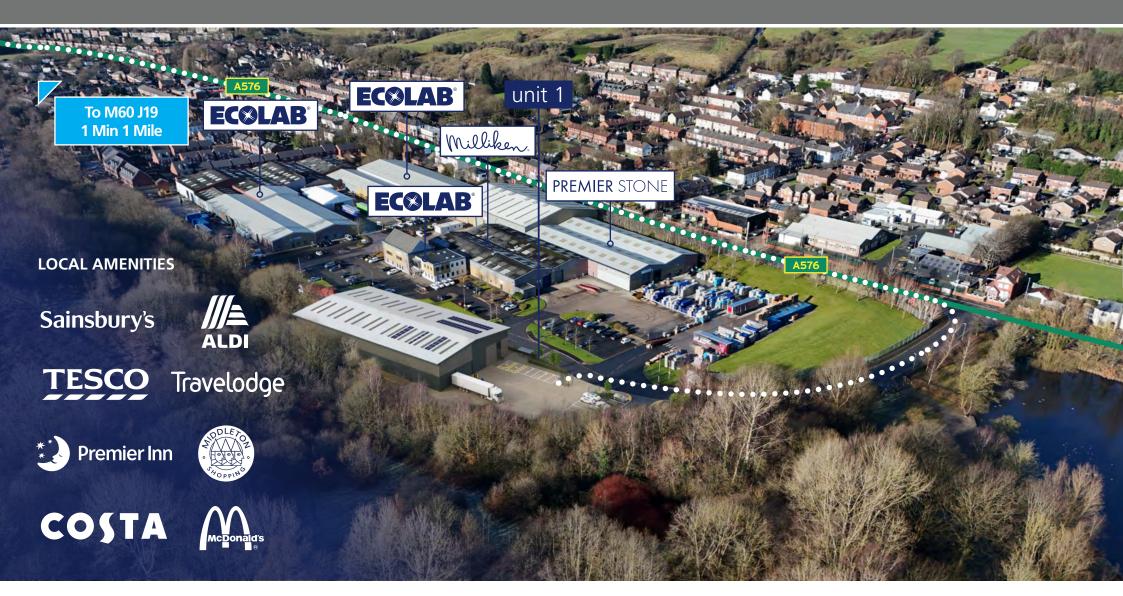

#### **LOCATION**

Middleton is in Greater Manchester, 5 miles northeast of the city center. Rhodes Business Park lies 1.7 km southwest of Middleton and is just 1 mile from J19 of the M60 via the A576.

#### **COMMUNICATIONS**

| M60 J19    | 1 miles   |
|------------|-----------|
| M62 J18    | 2.5 miles |
| M66 J4     | 2.6 miles |
| Manchester | 5 miles   |
| Oldham     | 6 miles   |
| Bolton     | 12 miles  |
| M6 J21A    | 19 miles  |
| Liverpool  | 38 miles  |
|            |           |