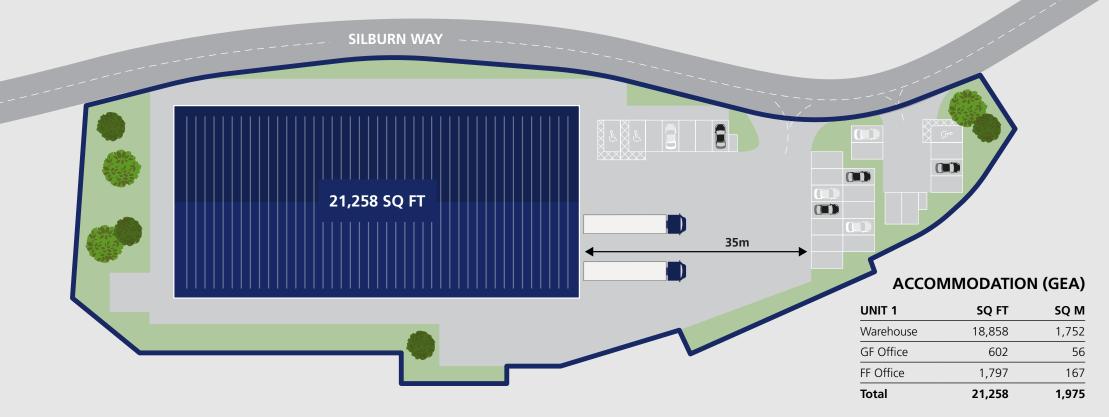

# **SPECIFICATION**

9M EAVES HEIGHTS

50KN/M2 FLOOR LOADING

35M YARD

OFFICE VRF HEATING AND COOLING

HIGH QUALITY
TOILETS & SHOWERS

27 CAR PARKING SPACES

PV ROOF PANELS

TARGETING BREEAM 'VERY GOOD'

10 CYCLCE PARKING SPACES

RHODES BUSINESS PARK ■ MANCHESTER OLD ROAD ■ MIDDLETON ■ MANCHESTER ■ M24 4NE