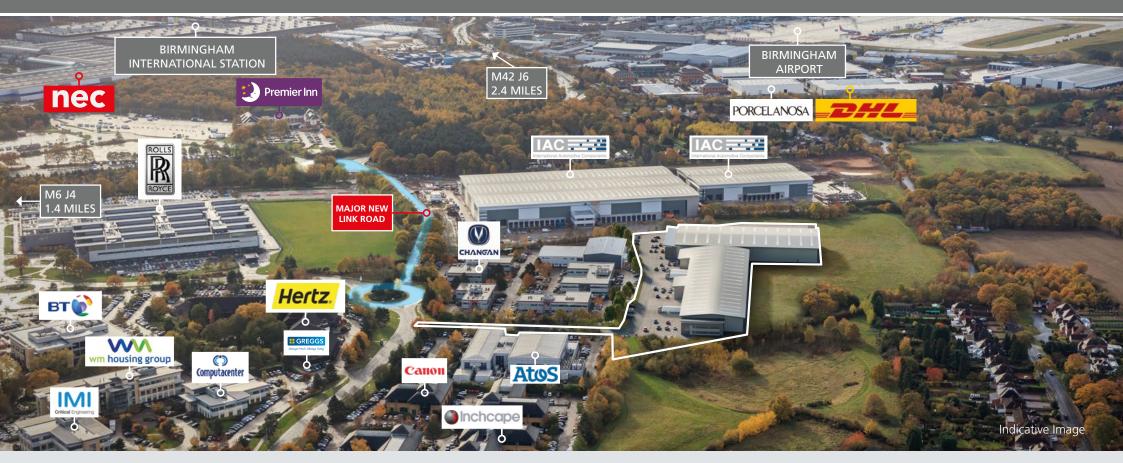

#### LOCATION

Radial Park is situated on Birmingham Business Park, Solihull within a well-established and recognised business park, close to Birmingham Airport and International Railway Station. Overlooking Solihull Parkway, the main route through Birmingham Business Park, Radial Park is ideally situated and readily accessible by bus, train and car. Situated 5 minutes from the national motorway network, providing immediate and direct access to both the M6 and M42, as well as offering excellent access to Birmingham city centre via the A452 Chester Road, and Coventry via the A45 Coventry Road.

#### COMMUNICATIONS

| 4 mins        | 1.4 miles                                                        |
|---------------|------------------------------------------------------------------|
| 7 mins        | 2.4 miles                                                        |
| 5 mins        | 1.5 miles                                                        |
| 7 mins        | 2 miles                                                          |
| 18 mins       | 5.9 miles                                                        |
| 21 mins       | 12 miles                                                         |
| 1 hr 46 mins  | 96 miles                                                         |
| 2 hrs 21 mins | 117 miles                                                        |
|               | 7 mins<br>5 mins<br>7 mins<br>18 mins<br>21 mins<br>1 hr 46 mins |