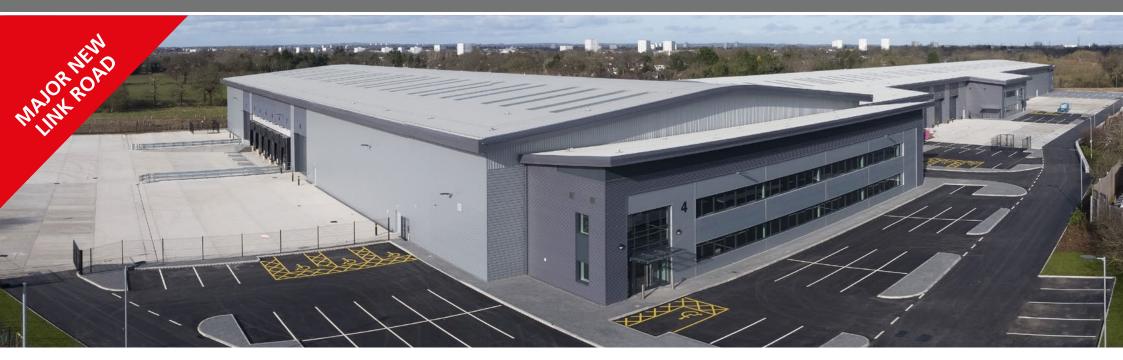

## A New Warehouse / Industrial Development From 18,360 up to 57,020 sq ft **TO LET**

### **AVAILABLE NOW**

- Established business park
- 1.4 miles from J4 of the M6
  - 2.4 miles from J6 of the M42
- High specification offices
- Up to 50m yard depth
- 2 miles to Birmingham Airport

## BIRMINGHAM

UP TO 10M EAVES HEIGHT

DOCK & LEVEL LOADING DOOR ACCESS

HIGH SPECIFICATION OFFICES

UP TO 50M YARD DEPTH

EXCELLENT ON-SITE AMENITIES