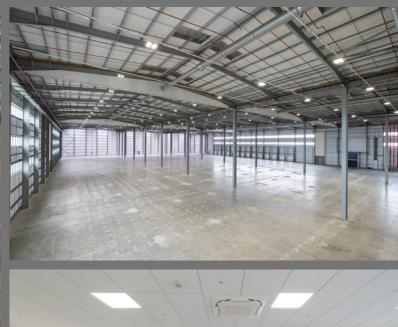

# A PRIME REFURBISHED DISTRIBUTION CENTRE

13 Dock Level Loading
Doors & 1 Level Access
Door

47m Concrete Surfaced Yard

15m Eaves Height

70 kN Floor Loading

EPC: A+ -14

571 kVa from the Grid 1.5 MVA back up generator Further 1.35 MVA solar PVs

## INTEGRA 156,203 SQ FT WITH OPPORTUITY TO EXPAND

| Accommodation (GIA) | sq ft   | sq m     |
|---------------------|---------|----------|
| Warehouse           | 145,434 | 13,511.3 |
| First Floor Offices | 10,769  | 1,001.5  |
| Total               | 156,203 | 14,511.8 |

## Specification

- 1 level access and 13 dock level loading doors
- 47m deep yard area
- 15m eaves height
- 70 kN per sq m floor loading
- LED lighting, gas fired warm air heating and a smoke and air ventilation system
- Fitted with sprinklers
- · Refurbished first floor offices
- 3 bay steel portal frame
- · Power 571kVa. Can be increased.
- Ready for immediate occupation
- EPC: A+ -14