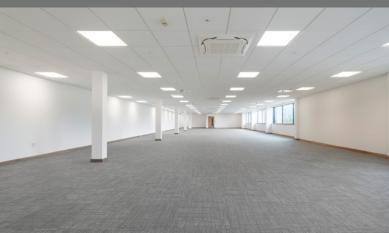

## INTEGRA 156,203 SQ FT WITH OPPORTUITY TO EXPAND

| Accommodation (GIA) | sq ft   | sq m     |
|---------------------|---------|----------|
| Warehouse           | 145,434 | 13,511.3 |
| First Floor Offices | 10,769  | 1,001.5  |
| Total               | 156,203 | 14,511.8 |

## Specification

- 1 level access and 13 dock level loading doors
- 47m deep yard area
- 15m eaves height
- 70 kN per sq m floor loading
- LED lighting, gas fired warm air heating and a smoke and air ventilation system
- Fitted with sprinklers
- · Refurbished first floor offices
- 3 bay steel portal frame
- · Power 571kVa. Can be increased.
- Ready for immediate occupation
- EPC: A+ -14