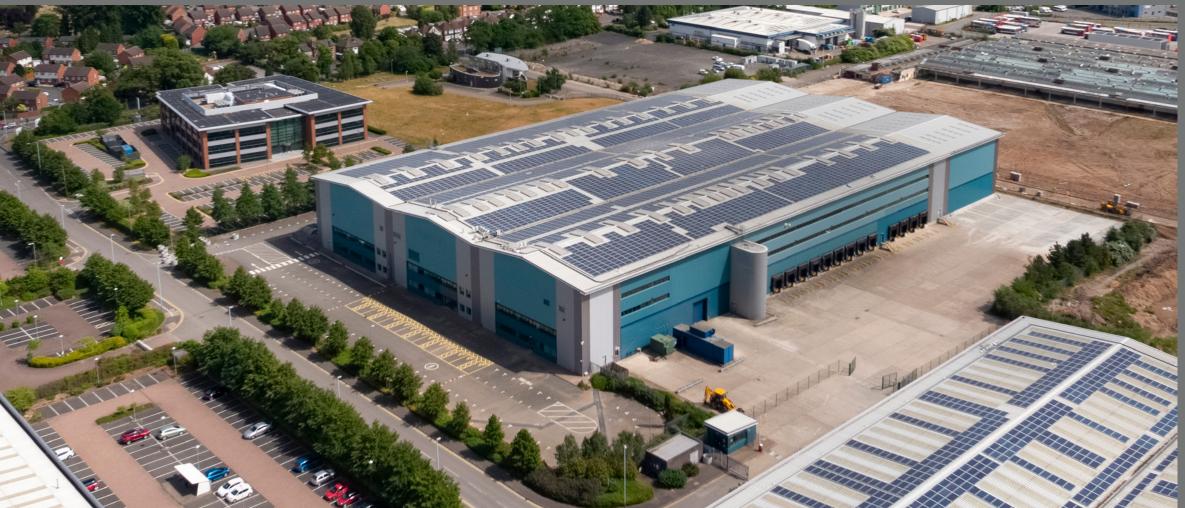

# INTEGRA PRECISION PARK LEAMINGTON SPA J13/J14 M40

Prime Midlands Warehouse Opportunity
Immediately Available / Fully Refurbished

156,203 sq ft To Let / May Sell

Leamington Spa · Warwickshire · CV31 3HH

# A PRIME REFURBISHED DISTRIBUTION CENTRE

13 Dock Level Loading
Doors & 1 Level Access
Door

47m Concrete Surfaced Yard

15m Eaves Height

70 kN Floor Loading

EPC: A+ -14

571 kVa from the Grid 1.5 MVA back up generator Further 1.35 MVA solar PVs

## Specification

- 1 level access and 13 dock level loading doors
- 47m deep yard area
- 15m eaves height
- 70 kN per sq m floor loading
- LED lighting, gas fired warm air heating and a smoke and air ventilation system
- Fitted with sprinklers
- · Refurbished first floor offices
- 3 bay steel portal frame
- · Power 571kVa. Can be increased.
- Ready for immediate occupation
- EPC: A+ -14