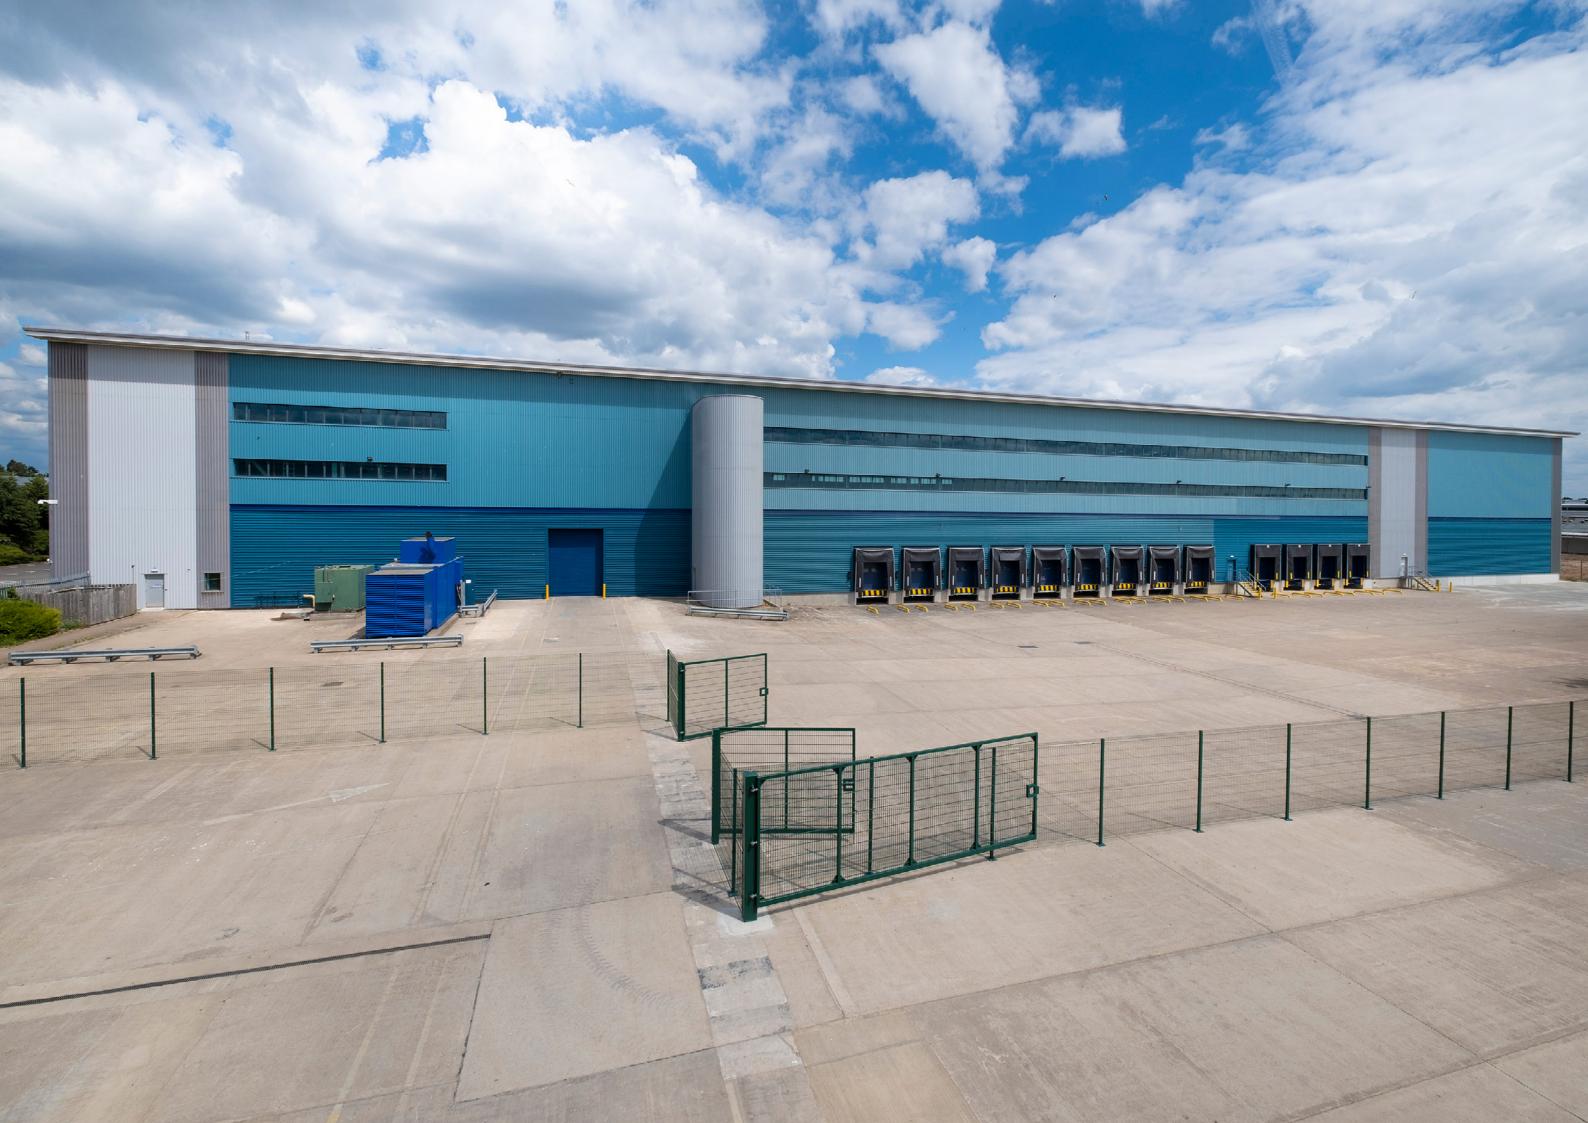

# A PRIME REFURBISHED DISTRIBUTION CENTRE

13 Dock Level Loading
Doors & 1 Level Access
Door

47m Concrete Surfaced Yard

15m Eaves Height

70 kN Floor Loading

EPC: A+ -14

571 kVa from the Grid 1.5 MVA back up generator Further 1.35 MVA solar PVs

## Specification

- 1 level access and 13 dock level loading doors
- 47m deep yard area
- 15m eaves height
- 70 kN per sq m floor loading
- LED lighting, gas fired warm air heating and a smoke and air ventilation system
- Fitted with sprinklers
- · Refurbished first floor offices
- 3 bay steel portal frame
- · Power 571kVa. Can be increased.
- Ready for immediate occupation
- EPC: A+ -14