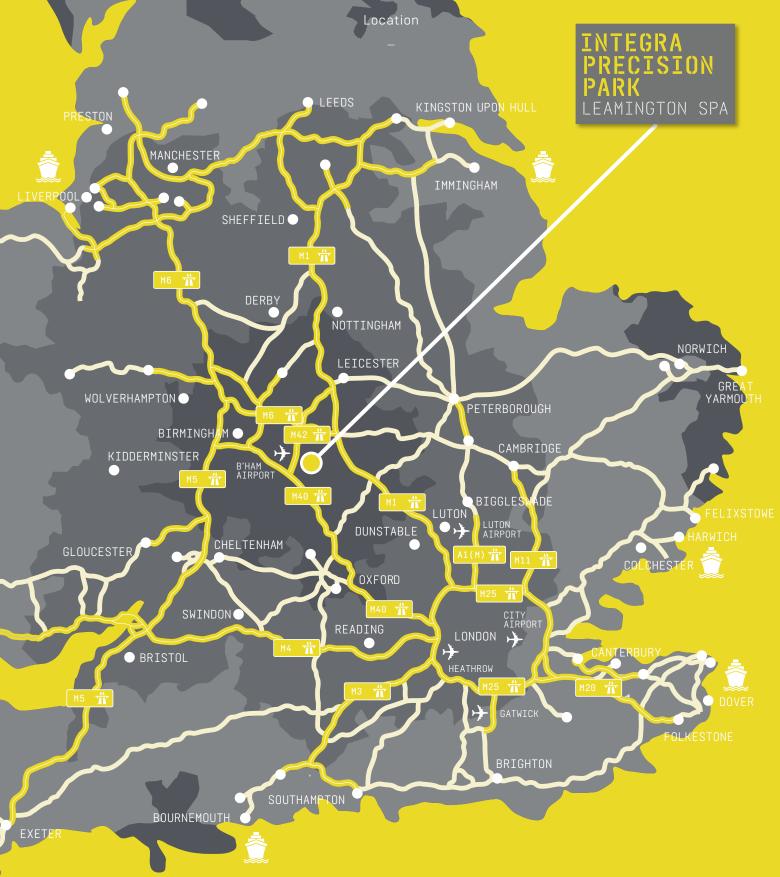

## PRIME POSITION

## Communications

| Motorways                |            |
|--------------------------|------------|
| M40 J13                  | 3.6 miles  |
| M45                      | 11.7 miles |
| M6 J2                    | 16.6 miles |
| M42 J3                   | 18.8 miles |
| M1 J16                   | 29.1 miles |
| Source: AA Route Planner |            |

| - Mi por co      |            |
|------------------|------------|
| Coventry         | 9 miles    |
| Birmingham Int'l | 26.1 miles |
| East Midlands    | 50.9 miles |
| Luton            | 70.3 miles |
| Heathrow         | 84.7 miles |

| Avonmouth      | 104 miles   |
|----------------|-------------|
| London Gateway | 135.7 miles |
| Liverpool      | 131.7 miles |
| Grimsby        | 133.1 miles |
| Felixstowe     | 153.2 miles |
|                |             |

## **HGV** Drive Times

Source: Medator Geosystems