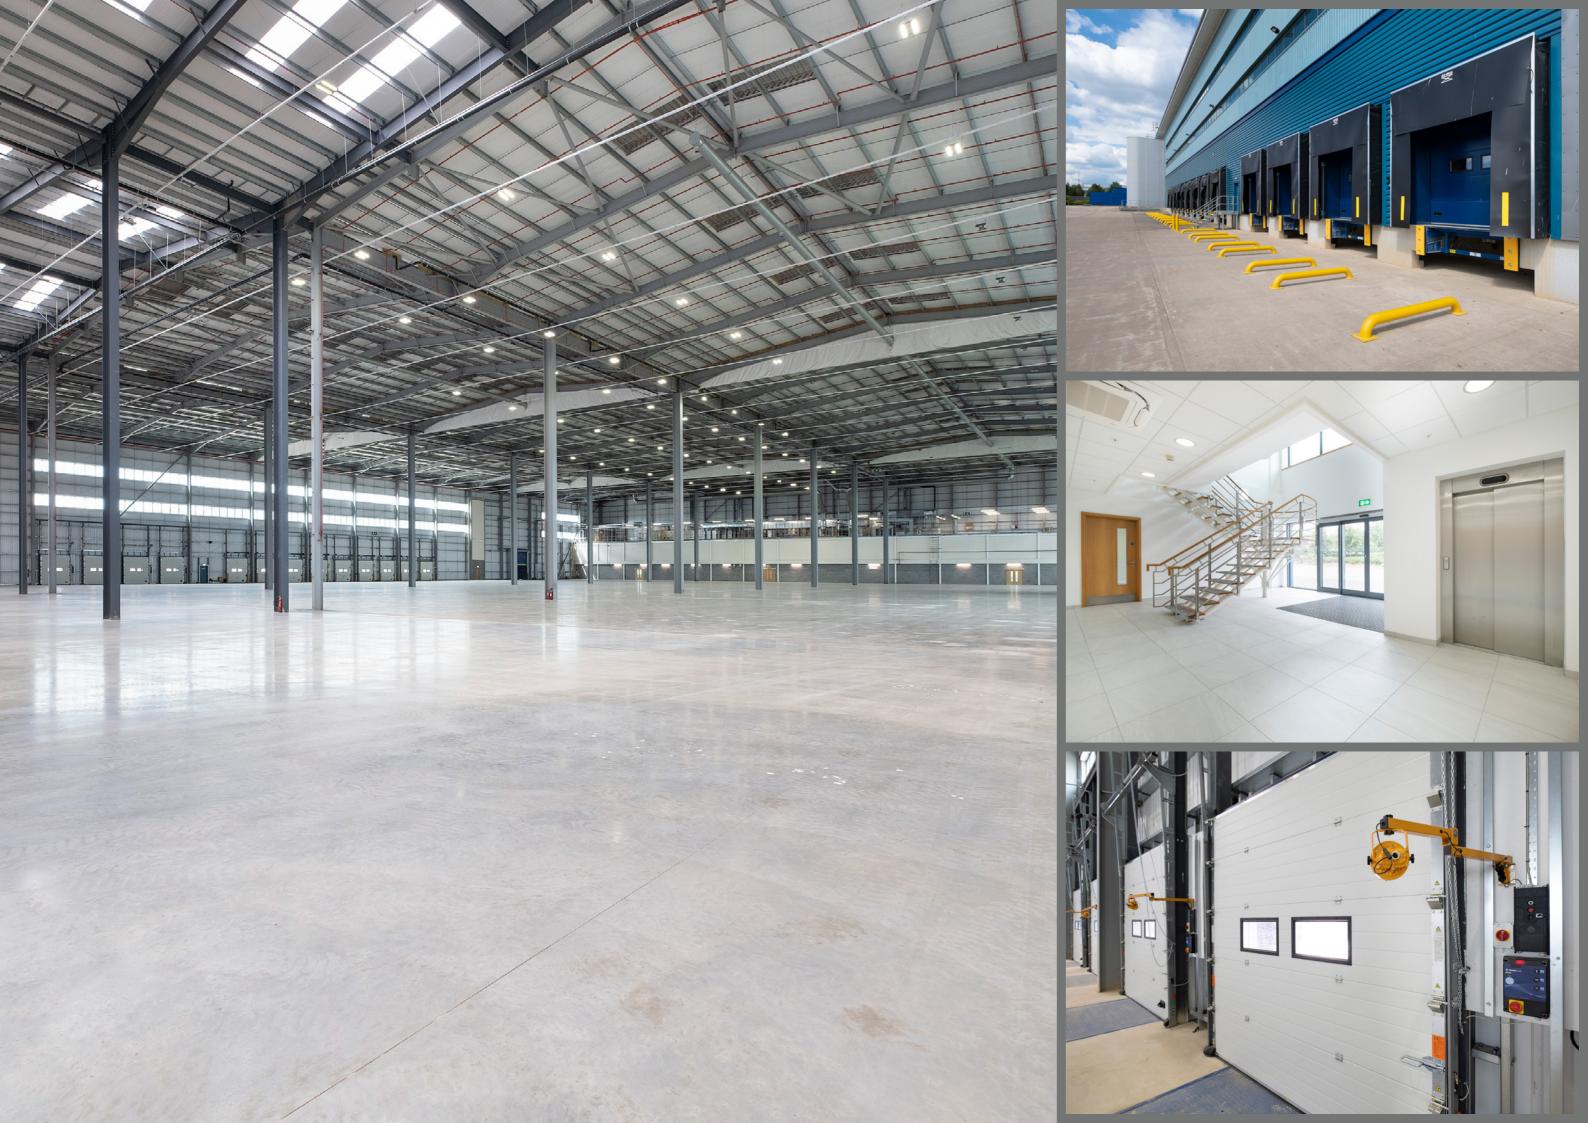

# A PRIME REFURBISHED DISTRIBUTION CENTRE

13 Dock Level Loading
Doors & 1 Level Access
Door

47m Concrete Surfaced Yard

15m Eaves Height

70 kN Floor Loading

EPC: A+ -14

571 kVa from the Grid 1.5 MVA back up generator Further 1.35 MVA solar PVs

## Specification

- 1 level access and 13 dock level loading doors
- 47m deep yard area
- 15m eaves height
- 70 kN per sq m floor loading
- LED lighting, gas fired warm air heating and a smoke and air ventilation system
- Fitted with sprinklers
- · Refurbished first floor offices
- 3 bay steel portal frame
- · Power 571kVa. Can be increased.
- Ready for immediate occupation
- EPC: A+ -14