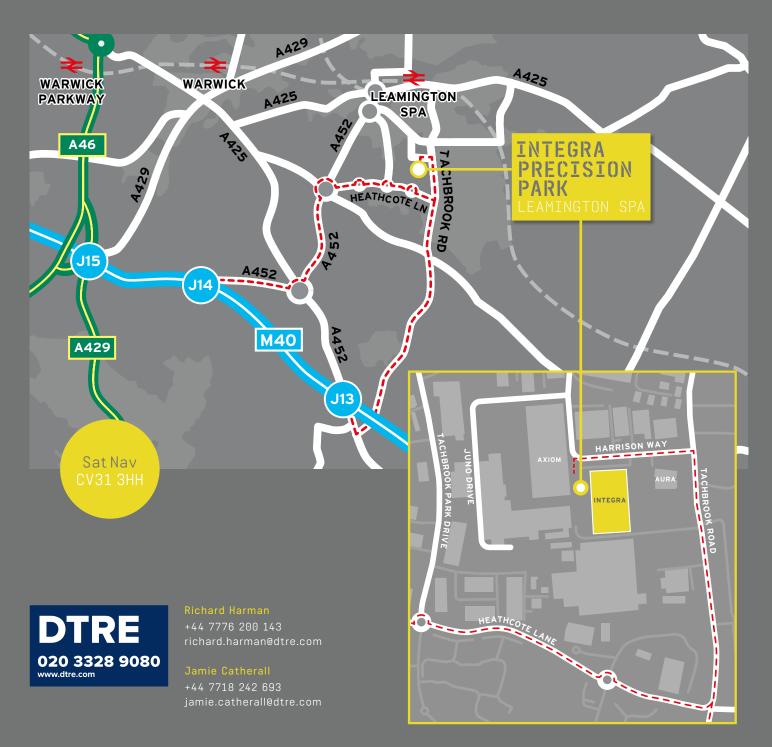

## Communications

| Motorways                |            |
|--------------------------|------------|
| M40 J13                  | 3.6 miles  |
| M45                      | 11.7 miles |
| M6 J2                    | 16.6 miles |
| M42 J3                   | 18.8 miles |
| M1 J16                   | 29.1 miles |
| Source: AA Route Planner |            |

| - Mi por co      |            |
|------------------|------------|
| Coventry         | 9 miles    |
| Birmingham Int'l | 26.1 miles |
| East Midlands    | 50.9 miles |
| Luton            | 70.3 miles |
| Heathrow         | 84.7 miles |

| Avonmouth      | 104 miles   |
|----------------|-------------|
| London Gateway | 135.7 miles |
| Liverpool      | 131.7 miles |
| Grimsby        | 133.1 miles |
| Felixstowe     | 153.2 miles |
|                |             |

## **HGV** Drive Times

Source: Medator Geosystems