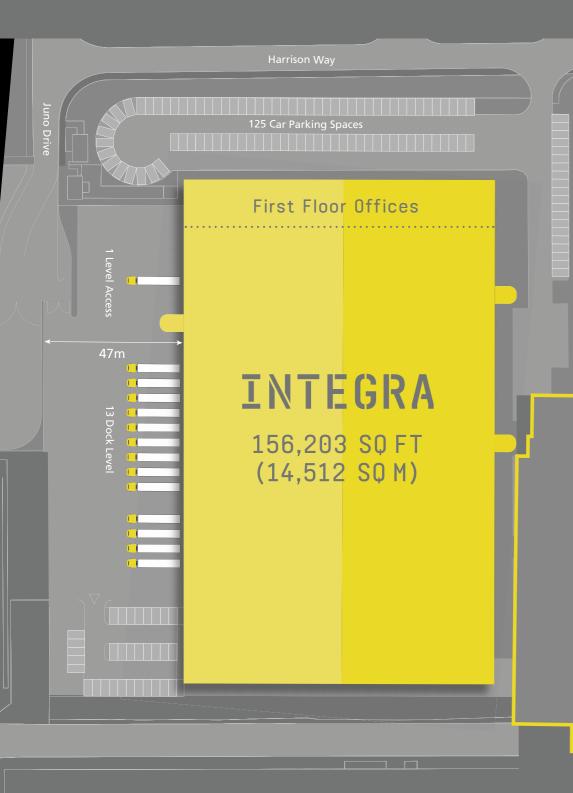

# A PRIME REFURBISHED DISTRIBUTION CENTRE

13 Dock Level Loading
Doors & 1 Level Access
Door

47m Concrete Surfaced Yard

15m Eaves Height

70 kN Floor Loading

EPC: A+ -14

571 kVa from the Grid 1.5 MVA back up generator Further 1.35 MVA solar PVs

## INTEGRA 156,203 SQ FT WITH OPPORTUITY TO EXPAND

| Accommodation (GIA) | sq ft   | sq m     |
|---------------------|---------|----------|
| Warehouse           | 145,434 | 13,511.3 |
| First Floor Offices | 10,769  | 1,001.5  |
| Total               | 156,203 | 14,511.8 |

## Specification

- 1 level access and 13 dock level loading doors
- 47m deep yard area
- 15m eaves height
- 70 kN per sq m floor loading
- LED lighting, gas fired warm air heating and a smoke and air ventilation system
- Fitted with sprinklers
- · Refurbished first floor offices
- 3 bay steel portal frame
- · Power 571kVa. Can be increased.
- Ready for immediate occupation
- EPC: A+ -14