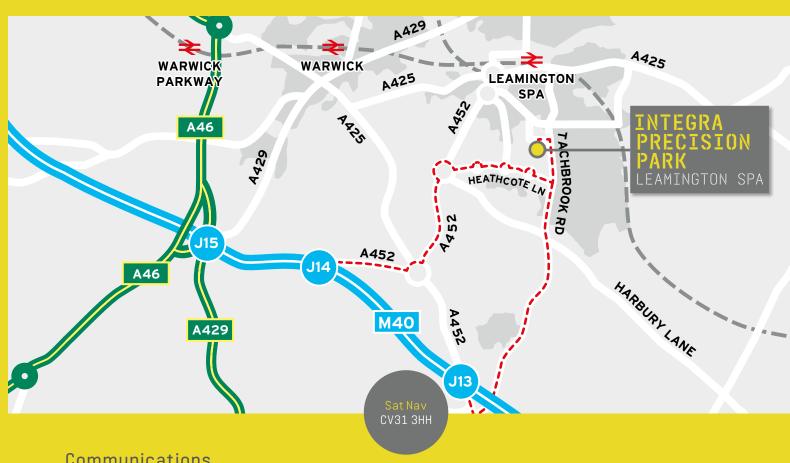

## PRIME POSITION

## Communications

| Motorways                |            |
|--------------------------|------------|
| M40 J13                  | 3.6 miles  |
| M45                      | 11.7 miles |
| M6 J2                    | 16.6 miles |
| M42 J3                   | 18.8 miles |
| M1 J16                   | 29.1 miles |
| Source: AA Route Planner |            |