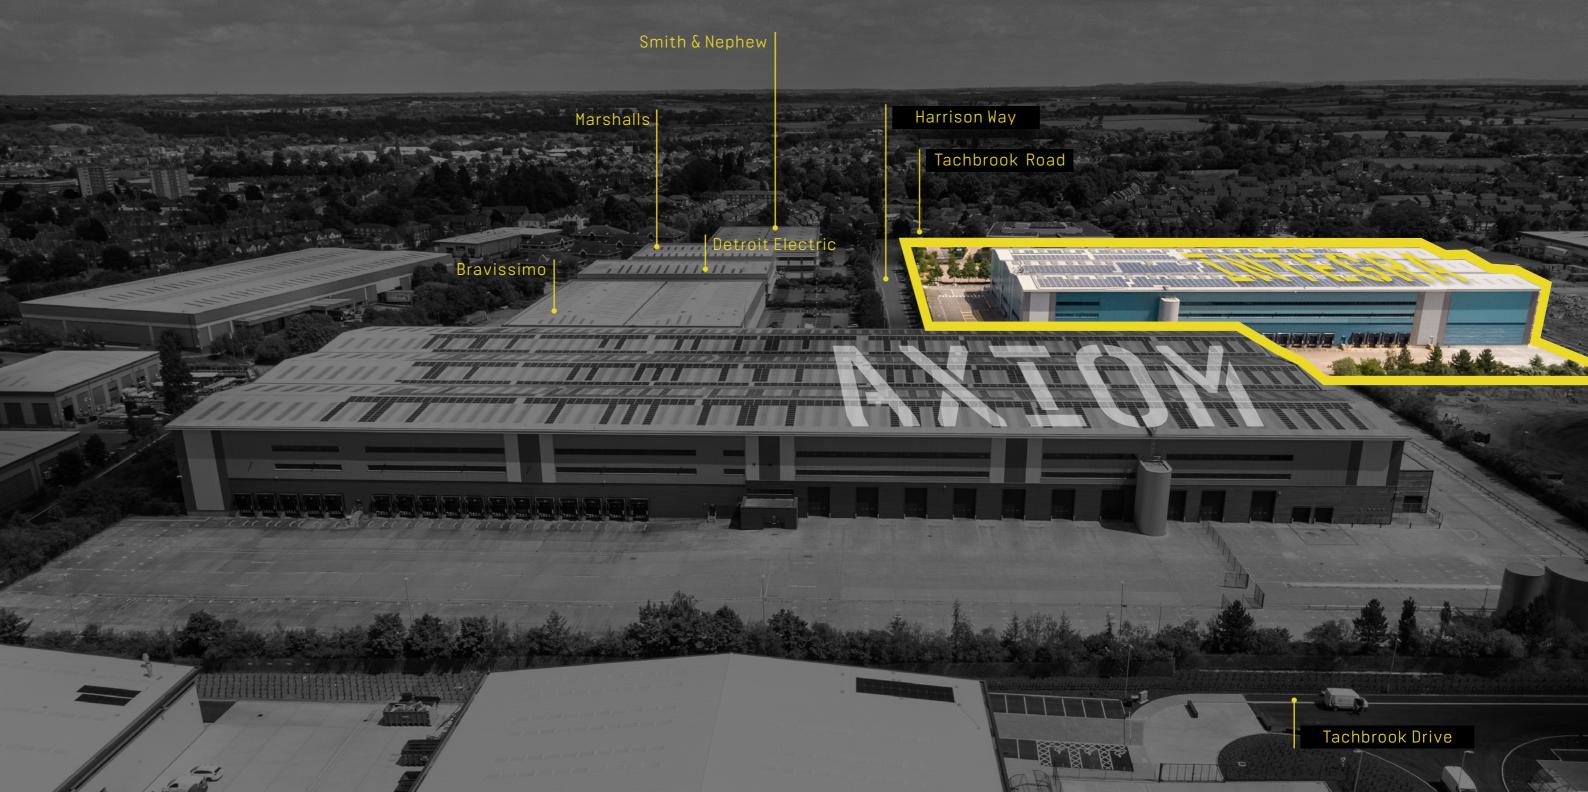

## IMMEDIATELY AVAILABLE

Axiom (223,936 sq ft) is also immediately available to provide a total of 380,139 sq ft

EXPANSION LAND