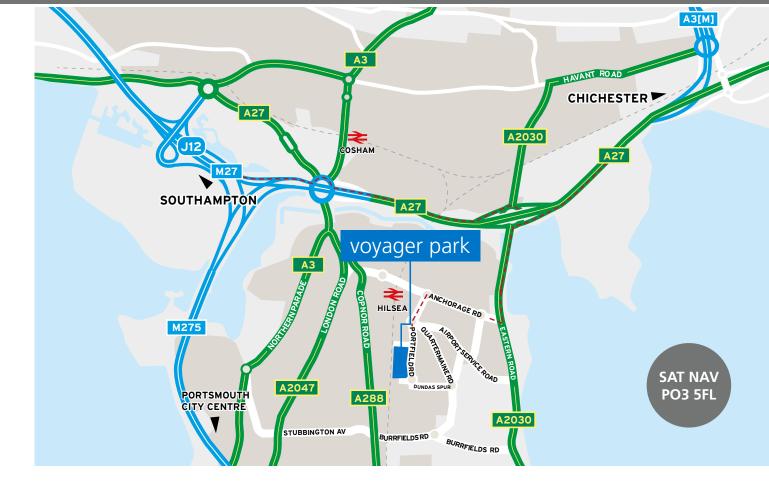

#### **LOCATION**

Voyager Park is located on Portfield Road and forms part of the established Airport Industrial Estate in Hilsea, North Portsmouth. The Park benefits from good access to the A27 trunk road at the Farlington Intersection, via Eastern Road (A2030) and is within a close proximity of a range of amenities, which include Hilsea Railway Station and retail facilities at Ocean Retail Park and Morrisons Supermarket.

A ID

| ROAD        | miles |
|-------------|-------|
| M27 J12     | 2     |
| Southampton | 20    |
| London      | 68    |

| AIK         | miles |
|-------------|-------|
| Southampton | 20    |
| Gatwick     | 55    |
| Heathrow    | 60    |

...:1...

| RAIL            | mins |
|-----------------|------|
| Guildford       | 60   |
| London Waterloo | 102  |

| SEA                      | miles |
|--------------------------|-------|
| Portsmouth Ferry<br>Port | 3     |
| Southampton<br>Docks     | 21    |