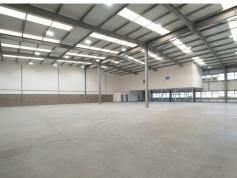

#### **ACCOMMODATION**

The units have been built to a high specification and have a prominent frontage onto Portfield Road. These clear span warehouse or industrial units incorporate fitted offices with excellent natural light and staff welfare facilities.