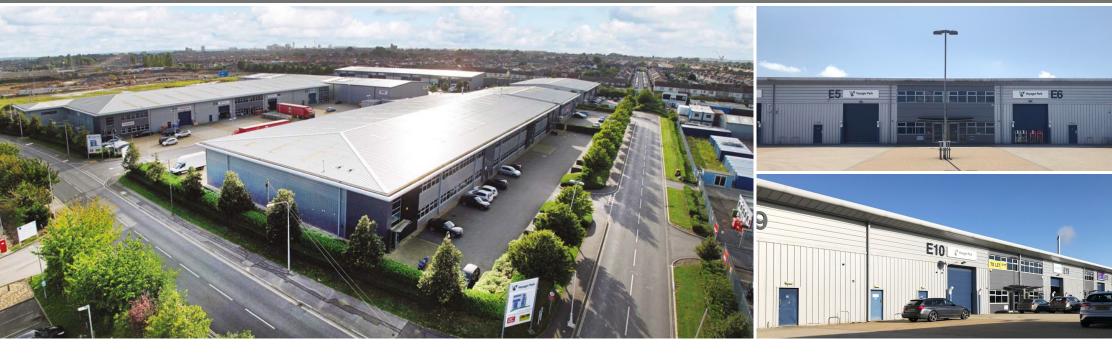

### voyager park

PORTFIELD ROAD PORTSMOUTH PO3 5FL

# Modern Industrial / Warehouse Units 7,081 sq ft – 13,494 sq ft **TO LET**

- Established industrial location
- 8m eaves height (to underside of haunch)
- Large dedicated loading yards

- 30kN/m² floor loading
- 24 hour monitored CCTV
- Allocated car parking spaces

#### **ACCOMMODATION**

The units have been built to a high specification and have a prominent frontage onto Portfield Road. These clear span warehouse or industrial units incorporate fitted offices with excellent natural light and staff welfare facilities.

The buildings benefit from an independent customer and staff access point with allocated car parking spaces. The loading and car park areas can be fenced in subject to prior approval of the Landlord.

| Unit (G | ilA) | sq ft    | sq m |
|---------|------|----------|------|
| E2      | UND  | ER OFFER |      |
| E5      | UND  | ER OFFER |      |