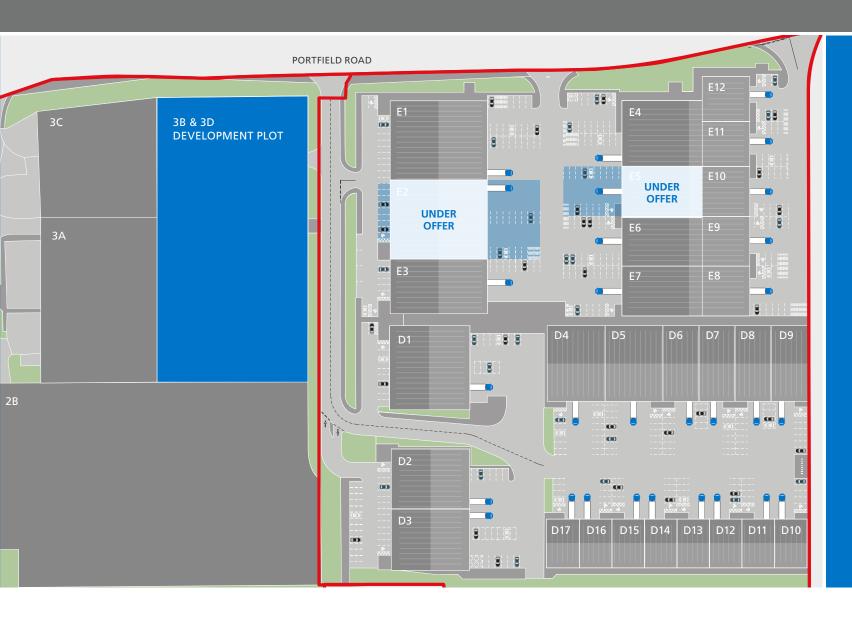

The buildings benefit from an independent customer and staff access point with allocated car parking spaces. The loading and car park areas can be fenced in subject to prior approval of the Landlord.

| Unit (G | ilA) | sq ft    | sq m |
|---------|------|----------|------|
| E2      | UND  | ER OFFER |      |
| E5      | UND  | ER OFFER |      |