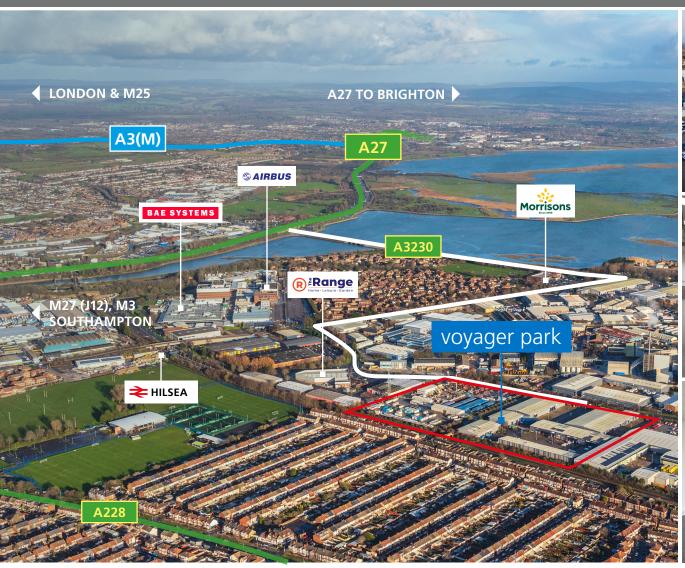

#### **LOCATION**

Voyager Park is located on Portfield Road and forms part of the established Airport Industrial Estate in Hilsea, North Portsmouth. The Park benefits from good access to the A27 trunk road at the Farlington Intersection, via Eastern Road (A2030) and is within a close proximity of a range of amenities, which include Hilsea Railway Station and retail facilities at Ocean Retail Park and Morrisons Supermarket.

A ID

| ROAD        | miles |
|-------------|-------|
| M27 J12     | 2     |
| Southampton | 20    |
| London      | 68    |

| AIK         | miles |
|-------------|-------|
| Southampton | 20    |
| Gatwick     | 55    |
| Heathrow    | 60    |

...:1...

| RAIL            | mins |
|-----------------|------|
| Guildford       | 60   |
| London Waterloo | 102  |

| SEA                      | miles |
|--------------------------|-------|
| Portsmouth Ferry<br>Port | 3     |
| Southampton<br>Docks     | 21    |