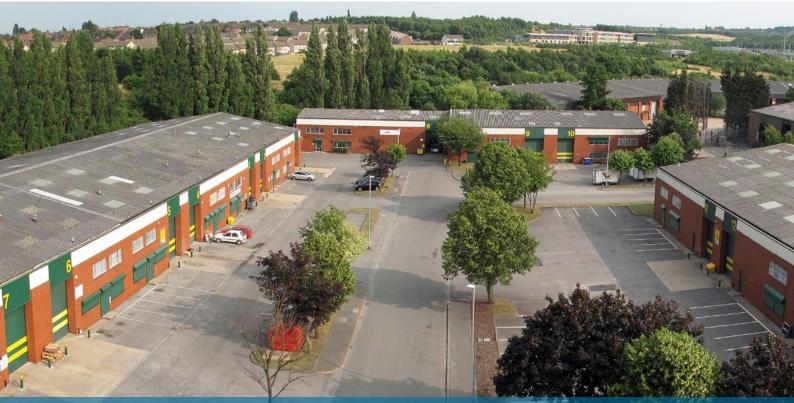

## Parkside Industrial Estate

GLOVER WAY 🔳 LEEDS 🔳 LS11 5JP

Parkside Industrial Estate comprises 75,000 sq. ft. of accommodation through 12 modern warehouse / industrial units. Units range from 5,000 sq. ft. up to 20,000 sq. ft.

#### LOCATION

The units are situated on the established Parkside Industrial Estate, which is strategically located just over 1/2 mile from Junction 5 of the M621 Motorway and under 2 miles to the south of Leeds City Centre. The estate is accessed off Glover Way, which leads directly onto Dewsbury Road (A653), via Parkside Lane.