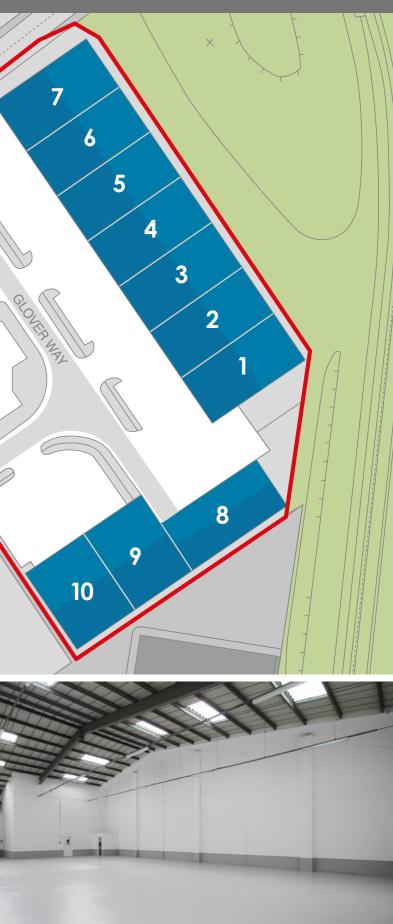

## Parkside Industrial Estate

GLOVER WAY 🔳 LEEDS 🔳 LS11 5JP

Parkside Industrial Estate comprises 75,000 sq. ft. of accommodation through 12 modern warehouse / industrial units. Units range from 5,000 sq. ft. up to 20,000 sq. ft.