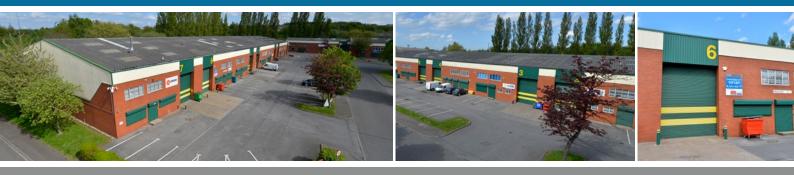

## Parkside Industrial Estate

GLOVER WAY 🔳 LEEDS 🔳 LS11 5JP

Parkside Industrial Estate comprises 75,000 sq. ft. of accommodation through 12 modern warehouse / industrial units. Units range from 5,000 sq. ft. up to 20,000 sq. ft.

REGAL

All of the units have two storey internal offices which are carpeted, heated and lit whilst the warehouse accommodation benefits from the following specification:

- 6.61 metre eaves heights
- Translucent roof lights

FFDS

- Full height roller shutter doors
- Three phase power supply
- Part concrete and part tarmac service yards and parking areas

12

11

www.canmoor.com/leeds