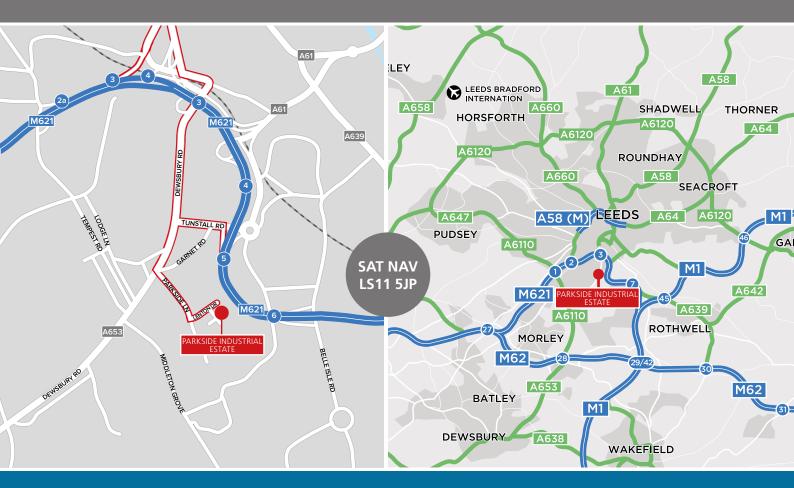

#### LOCATION

The units are situated on the established Parkside Industrial Estate, which is strategically located just over 1/2 mile from Junction 5 of the M621 Motorway and under 2 miles to the south of Leeds City Centre. The estate is accessed off Glover Way, which leads directly onto Dewsbury Road (A653), via Parkside Lane.

#### COMMUNICATIONS

| M621 Junction 6   | 1.3 mile  |
|-------------------|-----------|
| Leeds City Centre | 2 miles   |
| M1 Junction 43    | 2.3 miles |
| Leeds Station     | 2.9 miles |
| M62 Junction 27   | 7.7 miles |