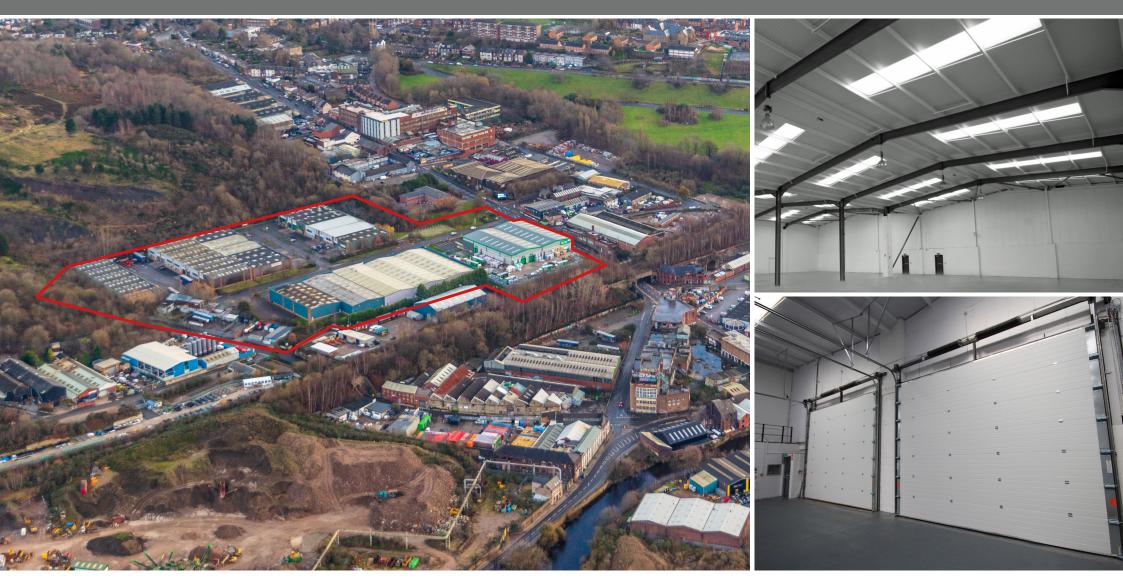

#### LOCATION

Parkwood Industrial & Trade Park is a muliti unit Industrial Estate fronting on to Oakham Drive and Welland Close within the Neepsend area of Sheffield. The estate is accessed off the B6070 (Rutland Road) which provides direct access on the A61 (Penistone Road) the main arterial route through Sheffield, providing easy access into Sheffield City Centre and out to the M1 Motorway at Junction 36. The surrounding area is an established commercial location, home to a number of well known industrial and warehouse and trade occupiers.