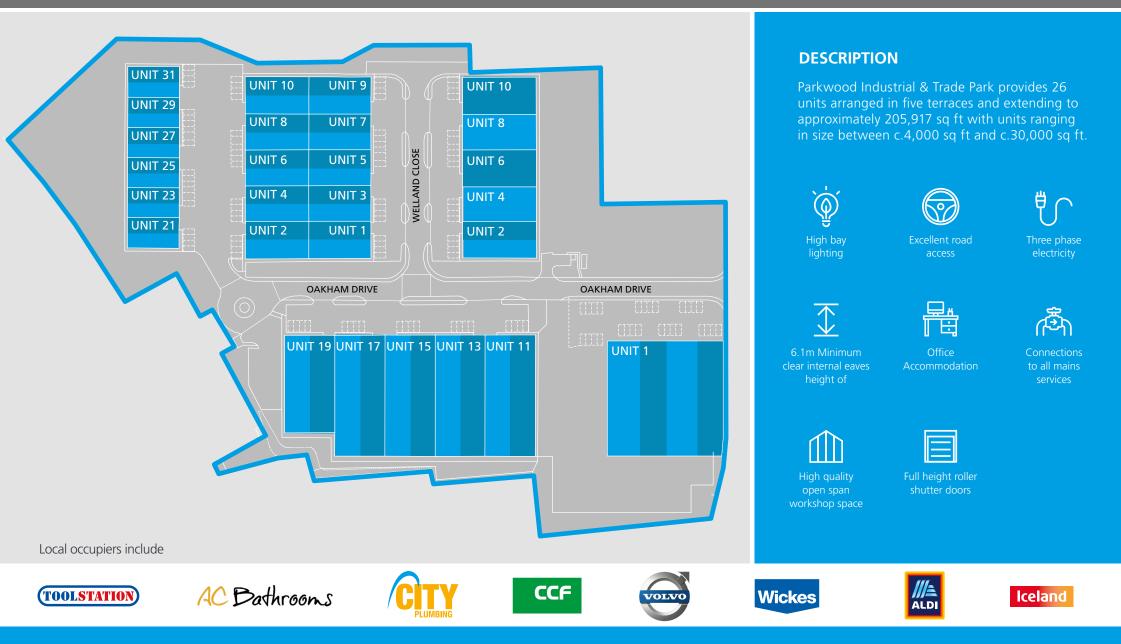

# Modern Industrial / Trade / Warehouse Units 4,000 - 30,000 sq ft **TO LET**

- Full height roller shutter doors
- High quality open span workshops
- 6.1m Eaves height

- Excellent road access
- Office accommodation
- Three phase electricity

#### LOCATION

Parkwood Industrial & Trade Park is a muliti unit Industrial Estate fronting on to Oakham Drive and Welland Close within the Neepsend area of Sheffield. The estate is accessed off the B6070 (Rutland Road) which provides direct access on the A61 (Penistone Road) the main arterial route through Sheffield, providing easy access into Sheffield City Centre and out to the M1 Motorway at Junction 36. The surrounding area is an established commercial location, home to a number of well known industrial and warehouse and trade occupiers.