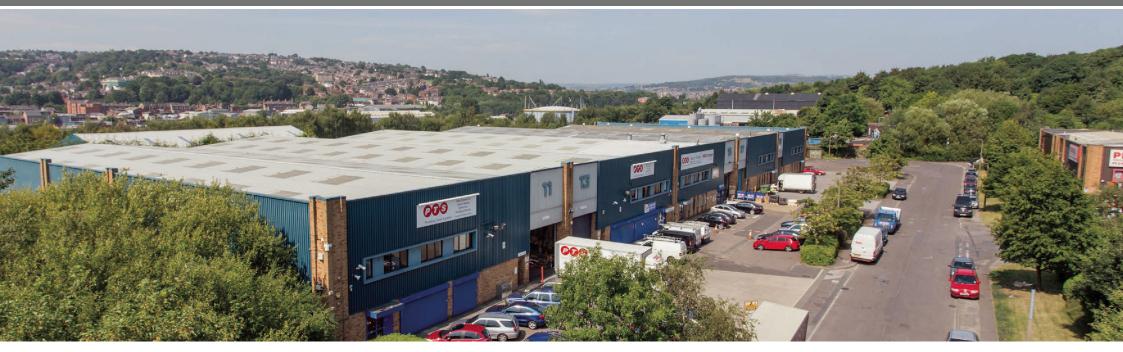

## parkwood industrial & trade park

RUTLAND ROAD SHEFFIELD S3 9QX

# Modern Industrial / Trade / Warehouse Units 4,000 - 30,000 sq ft **TO LET**

- Full height roller shutter doors
- High quality open span workshops
- 6.1m Eaves height

- Excellent road access
- Office accommodation
- Three phase electricity