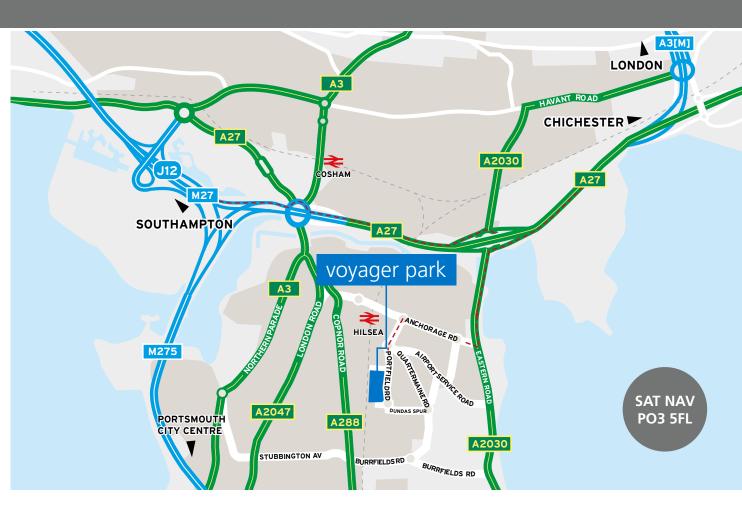

#### LOCATION

Voyager Park is located on Portfield Road and forms part of the established Airport Industrial Estate in Hilsea, North Portsmouth. The Park benefits from good access to the A27 trunk road at the Farlington Intersection, via Eastern Road (A2030) and is within a close proximity of a range of amenities, which include Hilsea Railway Station and retail facilities at Ocean Retail Park and Morrisons Supermarket.

| ROAD                     | miles             | AIR                            | miles      |
|--------------------------|-------------------|--------------------------------|------------|
| M27 J12                  | 2                 | Southampton                    | 20         |
| Southampton              | 20                | Gatwick                        | 55         |
| London                   | 68                | Heathrow                       | 60         |
|                          |                   |                                |            |
| RAIL                     | mins              | SEA                            | miles      |
| <b>RAIL</b><br>Guildford | <b>mins</b><br>60 | <b>SEA</b><br>Portsmouth Ferry |            |
|                          |                   |                                | miles<br>3 |