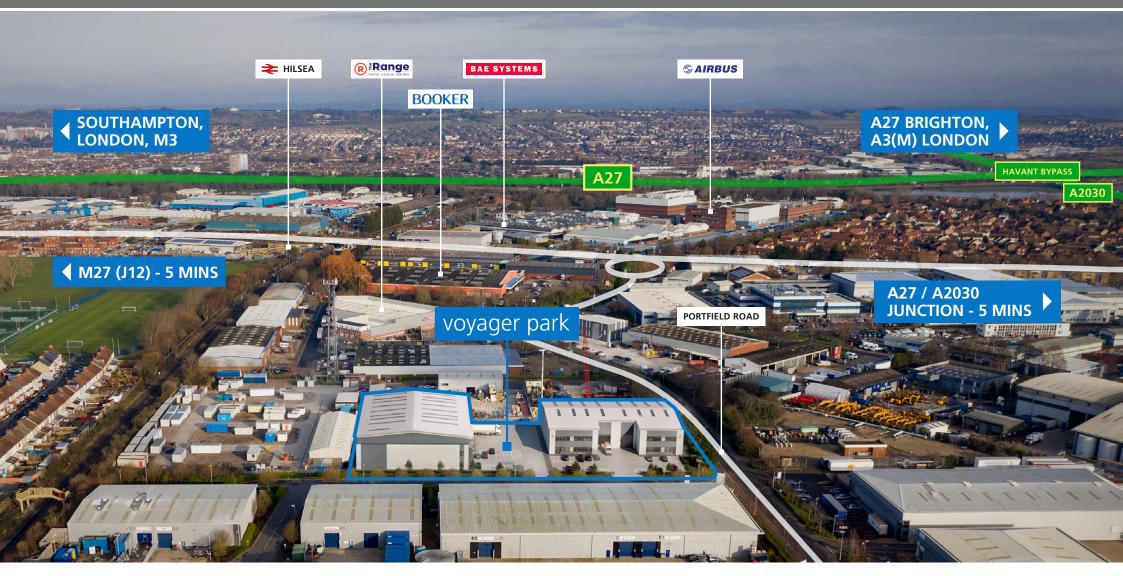

#### LOCATION

Voyager Park is located on Portfield Road and forms part of the established Airport Industrial Estate in Hilsea, North Portsmouth. The Park benefits from good access to the A27 trunk road at the Farlington Intersection, via Eastern Road (A2030) and is within a close proximity of a range of amenities, which include Hilsea Railway Station and retail facilities at Ocean Retail Park and Morrisons Supermarket.

| ROAD                     | miles             | AIR                            | miles      |
|--------------------------|-------------------|--------------------------------|------------|
| M27 J12                  | 2                 | Southampton                    | 20         |
| Southampton              | 20                | Gatwick                        | 55         |
| London                   | 68                | Heathrow                       | 60         |
|                          |                   |                                |            |
| RAIL                     | mins              | SEA                            | miles      |
| <b>RAIL</b><br>Guildford | <b>mins</b><br>60 | <b>SEA</b><br>Portsmouth Ferry |            |
|                          |                   |                                | miles<br>3 |