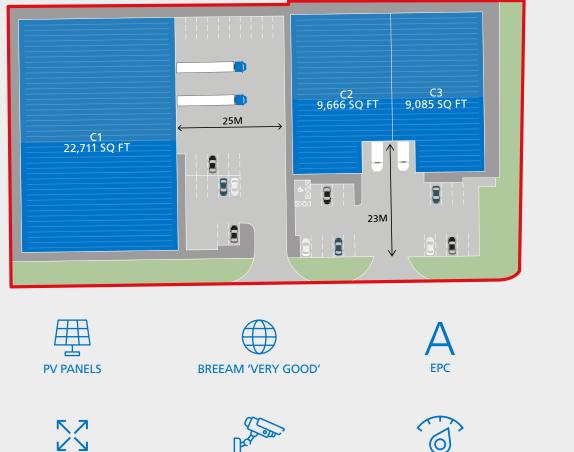

#### **SPECIFICATION**

LARGE DEDICATED

LOADING YARDS

| REEAM 'VERY GOOD' |  |
|-------------------|--|
| Der de Der        |  |

24 HOUR MONITORED CCTV

50 KN/M2 FLOOR LOADING

B2, B8 & E(G) USES

#### ACCOMMODATION (GEA)

| C1                    | sq ft             | sq m                     |
|-----------------------|-------------------|--------------------------|
| Warehouse             | 20,525            | 1,907                    |
| Office                | 2,185             | 203                      |
| Total                 | 22,710            | 2,110                    |
| $\boxed{}$            | $\mathbf{Z}$      |                          |
| EAVES HEIGHT<br>10M   | YARD DEPTH<br>25M | CAR PARKING<br>22 SPACES |
| C2                    | sq ft             | sq m                     |
| Warehouse             | 8,340             | 775                      |
| Office                | 1,335             | 124                      |
| Total                 | 9,675             | 899                      |
| $\overline{\uparrow}$ |                   | æ                        |
| EAVES HEIGHT<br>8M    | YARD DEPTH<br>23M | Car Parking<br>10 Spaces |
| СЗ                    | sq ft             | sq m                     |
| Warehouse             | 7,890             | 733                      |
| Office                | 1,194             | 111                      |
| Total                 | 9,084             | 844                      |
|                       |                   |                          |
| EAVES HEIGHT<br>8M    | YARD DEPTH<br>23M | Car Parking<br>8 Spaces  |