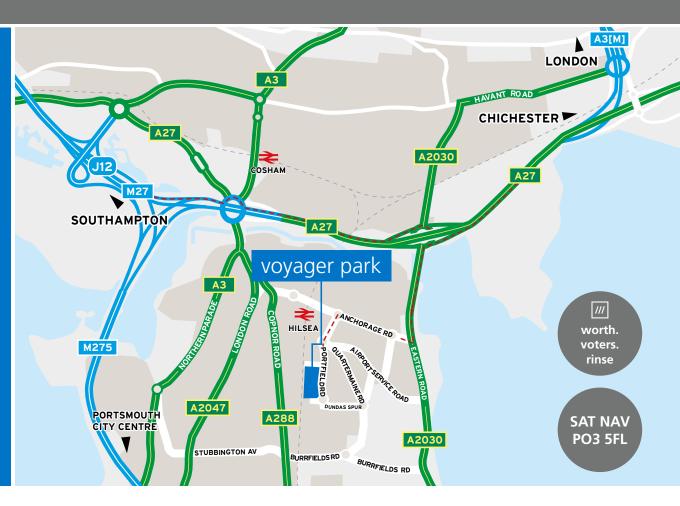

#### LOCATION

Voyager Park is located on Portfield Road and forms part of the established Airport Industrial Estate in Hilsea, North Portsmouth. The Park benefits from good access to the A27 trunk road at the Farlington Intersection, via Eastern Road (A2030) and is within a close proximity of a range of amenities, which include Hilsea Railway Station and retail facilities at Ocean Retail Park and Morrisons Supermarket.

| ROAD            | miles | AIR                   | miles |
|-----------------|-------|-----------------------|-------|
| M27 J12         | 2     | Southampton           | 20    |
| Southampton     | 20    | Gatwick               | 55    |
| London          | 68    | Heathrow              | 60    |
| RAIL            | mins  | SEA                   | miles |
| Guildford       | 60    | Portsmouth Ferry Port | 3     |
| London Waterloo | 102   | Southampton Docks     | 21    |