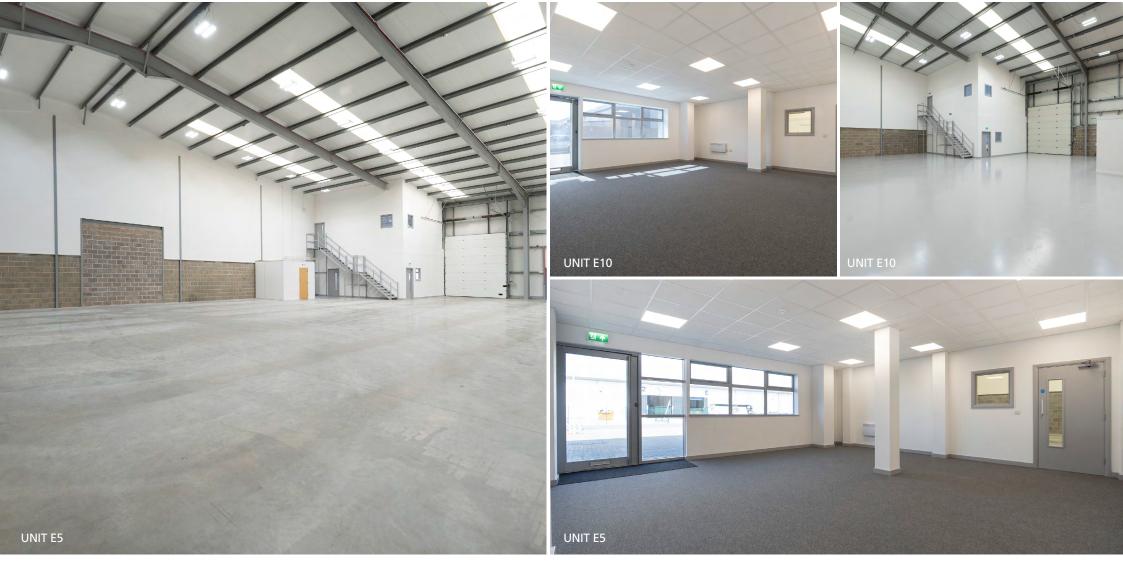

## ACCOMMODATION

The units have been built to a high specification and incorporate fitted offices with excellent natural light and staff welfare facilities.

The buildings benefit from excellent yards and car parking areas. Subject to the overall deal, the loading and car parking areas can be fenced in, providing a secure yard.