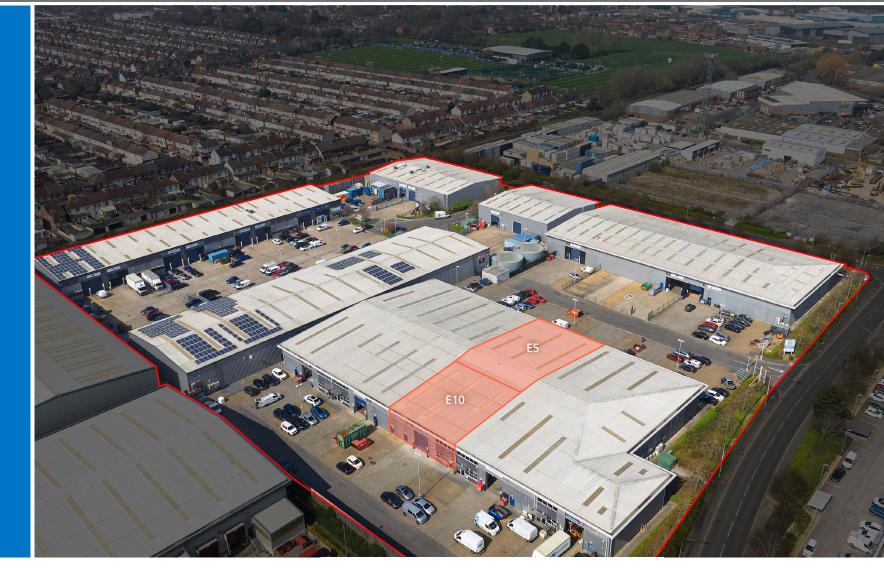

| Units (GIA) | sq ft  | sq m    |
|-------------|--------|---------|
| E5          | 7,081  | 657.9   |
| E10         | 3,912  | 363.3   |
| Total       | 10,993 | 1,021.2 |

\*Units E5 and E10 can be combined - 10,993 sq ft

## ACCOMMODATION

The units have been built to a high specification and incorporate fitted offices with excellent natural light and staff welfare facilities.

The buildings benefit from excellent yards and car parking areas. Subject to the overall deal, the loading and car parking areas can be fenced in, providing a secure yard.

## **SPECIFICATION**

POTENTIAL LARGE DEDICATED LOADING YARD

7.5M CLEAR INTERNAL HEIGHT

30 KN/M<sup>2</sup> FLOOR LOADING

24 HOUR MONITORED CCTV

ALLOCATED CAR PARKING SPACES