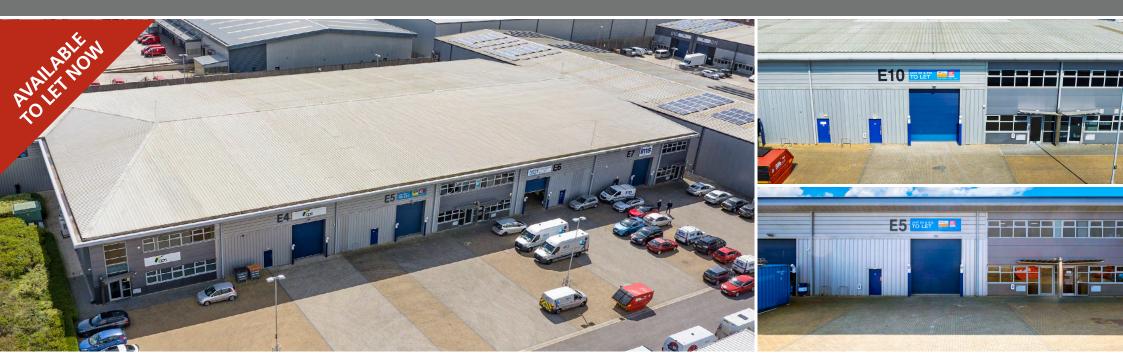

# Modern Industrial / Warehouse Units 3,912 - 10,993 sq ft **TO LET**

- Established industrial location
- 7.5M eaves height
- Large dedicated loading yard
- 30kN/m<sup>2</sup> floor loading
- 24 hour monitored CCTV
- Ability to create secure yard

| Units (GIA) | sq ft  | sq m    |
|-------------|--------|---------|
| E5          | 7,081  | 657.9   |
| E10         | 3,912  | 363.3   |
| Total       | 10,993 | 1,021.2 |

\*Units E5 and E10 can be combined - 10,993 sq ft