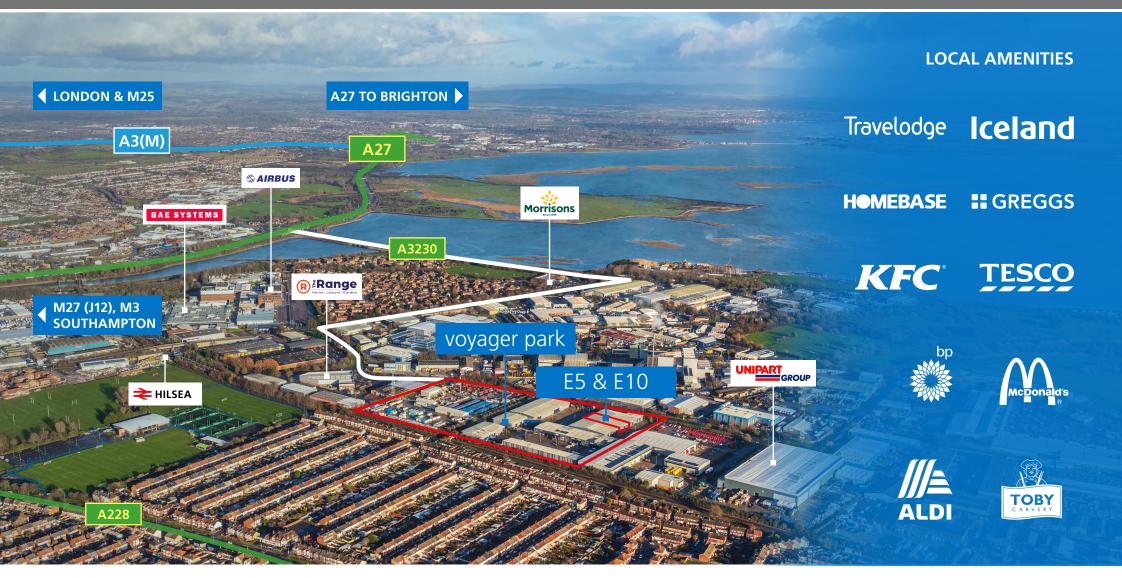

#### LOCATION

Voyager Park is located on Portfield Road and forms part of the established Airport Industrial Estate in Hilsea, North Portsmouth. The Park benefits from good access to the A27 trunk road at the Farlington Intersection, via Eastern Road (A2030) and is within a close proximity of a range of amenities, which include Hilsea Railway Station and retail facilities at Ocean Retail Park and Morrisons Supermarket.

| ROAD            | miles | AIR                   | miles |
|-----------------|-------|-----------------------|-------|
| M27 J12         | 2     | Southampton           | 20    |
| Southampton     | 20    | Gatwick               | 55    |
| London          | 68    | Heathrow              | 60    |
| RAIL            | mins  | SEA                   | miles |
| Guildford       | 60    | Portsmouth Ferry Port | 3     |
| London Waterloo | 102   | Southampton Docks     | 21    |