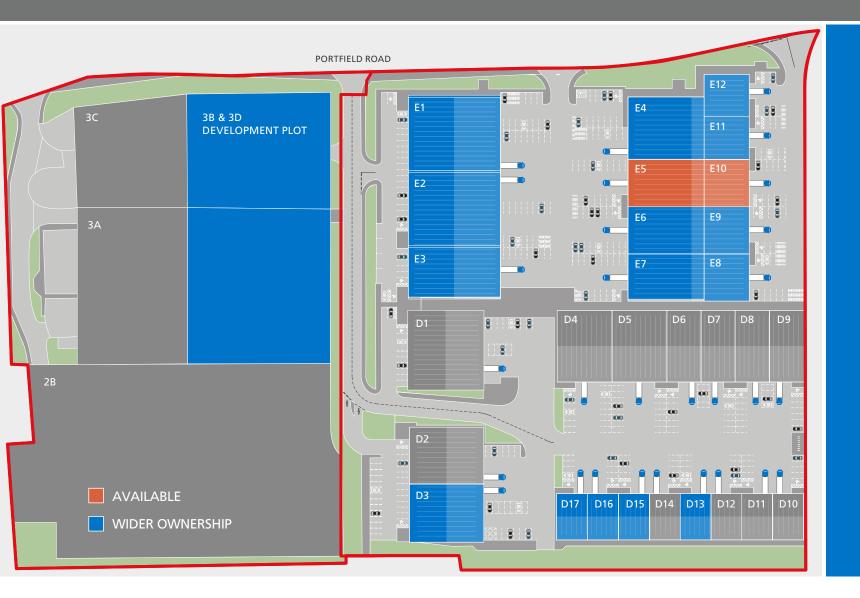

| Units (GIA) | sq ft  | sq m    |
|-------------|--------|---------|
| E5          | 7,081  | 657.9   |
| E10         | 3,912  | 363.3   |
| Total       | 10,993 | 1,021.2 |

\*Units E5 and E10 can be combined - 10,993 sq ft