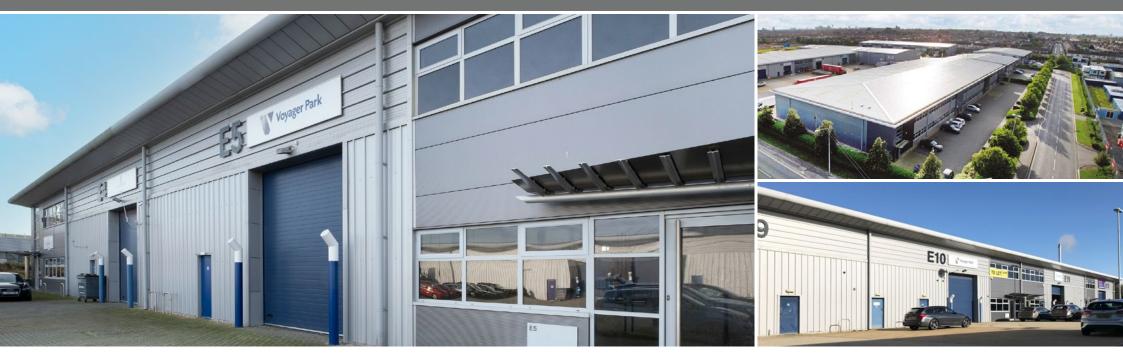

### voyager park

PORTFIELD ROAD PORTSMOUTH PO3 5FL

# Modern Industrial / Warehouse Unit 7,081 – 16,666 sq ft **TO LET**

- Established industrial location
- 8m eaves height (to underside of haunch)
- Large dedicated loading yard

- 30kN/m² floor loading
- 24 hour monitored CCTV
- Allocated car parking spaces

#### **ACCOMMODATION**

The unit have been built to a high specification and have a prominent frontage onto Portfield Road. This clear span warehouse or industrial unit incorporates fitted offices with excellent natural light and staff welfare facilities.

The building benefits from an independent customer and staff access point with allocated car parking spaces. The loading and car park areas can be fenced in subject to prior approval of the Landlord.

| Unit (GIA) |         | sq ft  | sq m     |
|------------|---------|--------|----------|
| E2         | NOW LET | 13,494 | 1,253.63 |
| E4         |         | 9,585  | 890.48   |
| E5         |         | 7,081  | 657.85   |