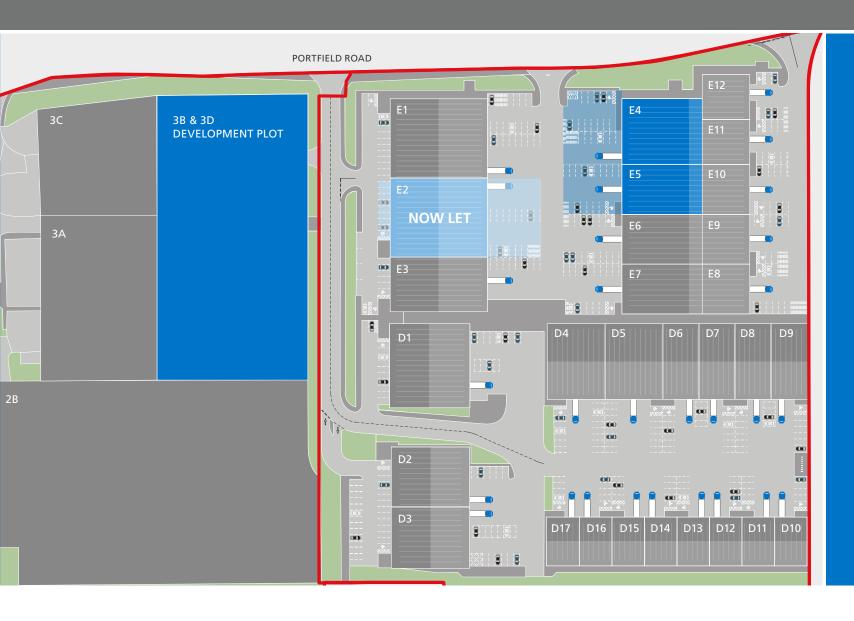

The building benefits from an independent customer and staff access point with allocated car parking spaces. The loading and car park areas can be fenced in subject to prior approval of the Landlord.

| Unit (GIA) |         | sq ft  | sq m     |
|------------|---------|--------|----------|
| E2         | NOW LET | 13,494 | 1,253.63 |
| E4         |         | 9,585  | 890.48   |
| E5         |         | 7,081  | 657.85   |