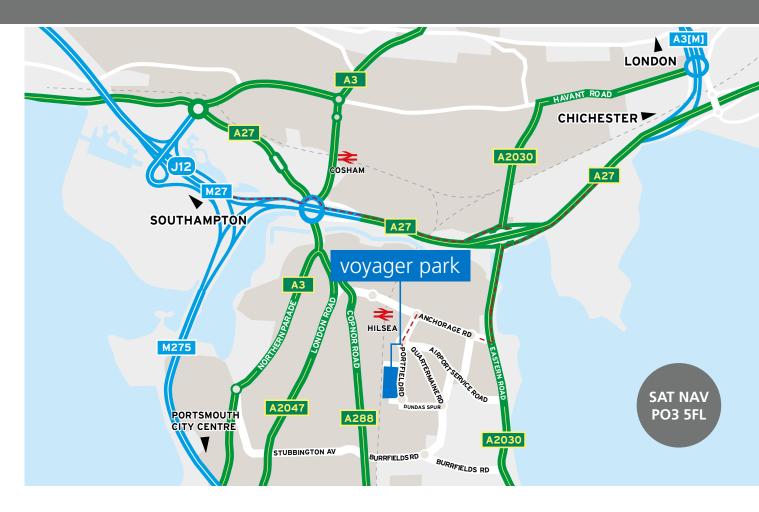

#### **LOCATION**

Voyager Park is located on Portfield Road and forms part of the established Airport Industrial Estate in Hilsea, North Portsmouth. The Park benefits from good access to the A27 trunk road at the Farlington Intersection, via Eastern Road (A2030) and is within a close proximity of a range of amenities, which include Hilsea Railway Station and retail facilities at Ocean Retail Park and Morrisons Supermarket.

| ROAD        | miles |
|-------------|-------|
| M27 J12     | 2     |
| Southampton | 20    |
| London      | 68    |

| AIR         | miles |
|-------------|-------|
| Southampton | 20    |
| Gatwick     | 55    |
| Heathrow    | 60    |

| RAIL            | mins |
|-----------------|------|
| Guildford       | 60   |
| London Waterloo | 102  |

| SEA                      | miles |
|--------------------------|-------|
| Portsmouth Ferry<br>Port | 3     |
| Southampton<br>Docks     | 21    |