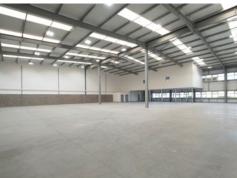

#### **ACCOMMODATION**

The unit have been built to a high specification and have a prominent frontage onto Portfield Road. This clear span warehouse or industrial unit incorporates fitted offices with excellent natural light and staff welfare facilities.

The building benefits from an independent customer and staff access point with allocated car parking spaces. The loading and car park areas can be fenced in subject to prior approval of the Landlord.

| Unit (GIA) |         | sq ft  | sq m     |
|------------|---------|--------|----------|
| E2         | NOW LET | 13,494 | 1,253.63 |
| E4         |         | 9,585  | 890.48   |
| E5         |         | 7,081  | 657.85   |