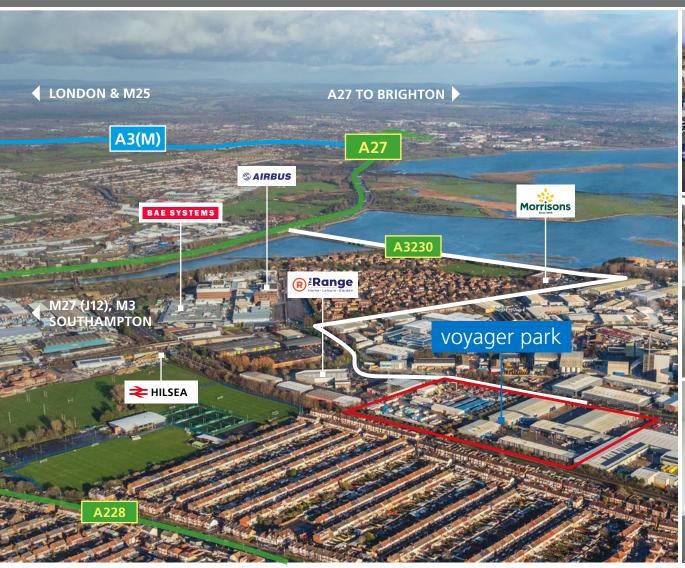

#### **LOCATION**

Voyager Park is located on Portfield Road and forms part of the established Airport Industrial Estate in Hilsea, North Portsmouth. The Park benefits from good access to the A27 trunk road at the Farlington Intersection, via Eastern Road (A2030) and is within a close proximity of a range of amenities, which include Hilsea Railway Station and retail facilities at Ocean Retail Park and Morrisons Supermarket.

| ROAD        | miles |
|-------------|-------|
| M27 J12     | 2     |
| Southampton | 20    |
| London      | 68    |

| AIR         | miles |
|-------------|-------|
| Southampton | 20    |
| Gatwick     | 55    |
| Heathrow    | 60    |

| RAIL            | mins |
|-----------------|------|
| Guildford       | 60   |
| London Waterloo | 102  |

| SEA                      | miles |
|--------------------------|-------|
| Portsmouth Ferry<br>Port | 3     |
| Southampton<br>Docks     | 21    |