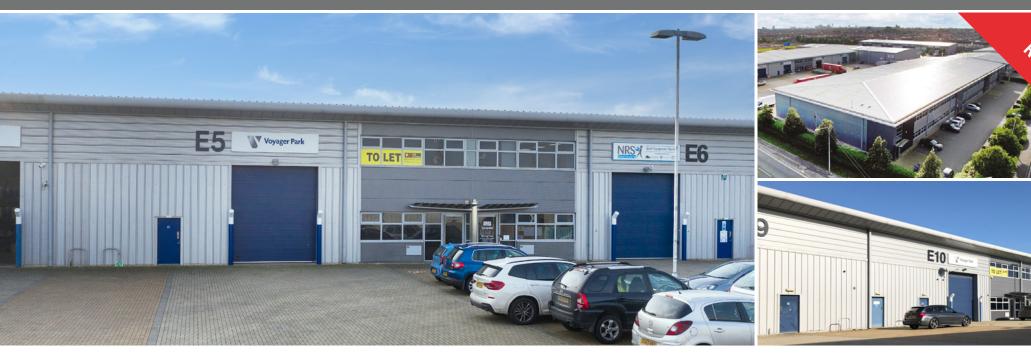

# Modern Industrial / Warehouse Unit 7,081 sq ft (658.85 sq m) **TO LET**

- Established industrial location
- 8m eaves height (to underside of haunch)
- Large dedicated loading yard

- 30kN/m² floor loading
- 24 hour monitored CCTV
- Allocated car parking spaces

#### **ACCOMMODATION**

The unit have been built to a high specification and have a prominent frontage onto Portfield Road. This clear span warehouse or industrial unit incorporates fitted offices with excellent natural light and staff welfare facilities.

The building benefits from an independent customer and staff access point with allocated car parking spaces. The loading and car park areas can be fenced in subject to prior approval of the Landlord.

| Unit (GIA) |         | sq ft  | sq m     |
|------------|---------|--------|----------|
| E2         | NOW LET | 13,494 | 1,253.63 |
| E5         |         | 7,081  | 657.85   |