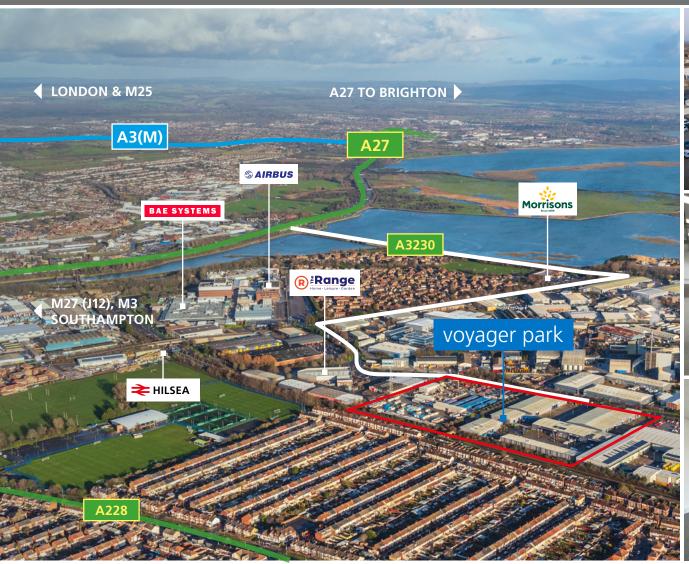

#### **LOCATION**

Voyager Park is located on Portfield Road and forms part of the established Airport Industrial Estate in Hilsea, North Portsmouth. The Park benefits from good access to the A27 trunk road at the Farlington Intersection, via Eastern Road (A2030) and is within a close proximity of a range of amenities, which include Hilsea Railway Station and retail facilities at Ocean Retail Park and Morrisons Supermarket.

| ROAD        | miles |
|-------------|-------|
| M27 J12     | 2     |
| Southampton | 20    |
| London      | 68    |

| AIR         | miles |
|-------------|-------|
| Southampton | 20    |
| Gatwick     | 55    |
| Heathrow    | 60    |

| RAIL            | mins |  |
|-----------------|------|--|
| Guildford       | 60   |  |
| London Waterloo | 102  |  |

| SEA                      | miles |
|--------------------------|-------|
| Portsmouth Ferry<br>Port | 3     |
| Southampton<br>Docks     | 21    |