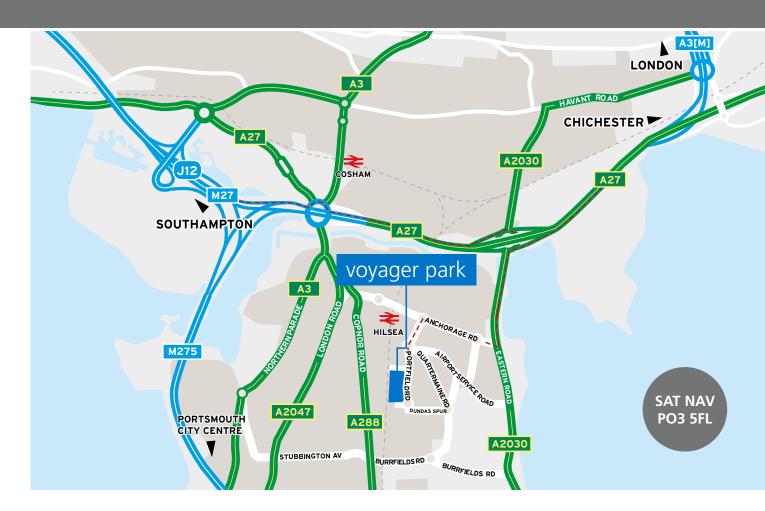

#### **LOCATION**

Voyager Park is located on Portfield Road and forms part of the established Airport Industrial Estate in Hilsea, North Portsmouth. The Park benefits from good access to the A27 trunk road at the Farlington Intersection, via Eastern Road (A2030) and is within a close proximity of a range of amenities, which include Hilsea Railway Station and retail facilities at Ocean Retail Park and Morrisons Supermarket.

| ROAD        | miles |
|-------------|-------|
| M27 J12     | 2     |
| Southampton | 20    |
| London      | 68    |

| AIR         | miles |
|-------------|-------|
| Southampton | 20    |
| Gatwick     | 55    |
| Heathrow    | 60    |

| RAIL            | mins |  |
|-----------------|------|--|
| Guildford       | 60   |  |
| London Waterloo | 102  |  |

| SEA                      | miles |
|--------------------------|-------|
| Portsmouth Ferry<br>Port | 3     |
| Southampton<br>Docks     | 21    |