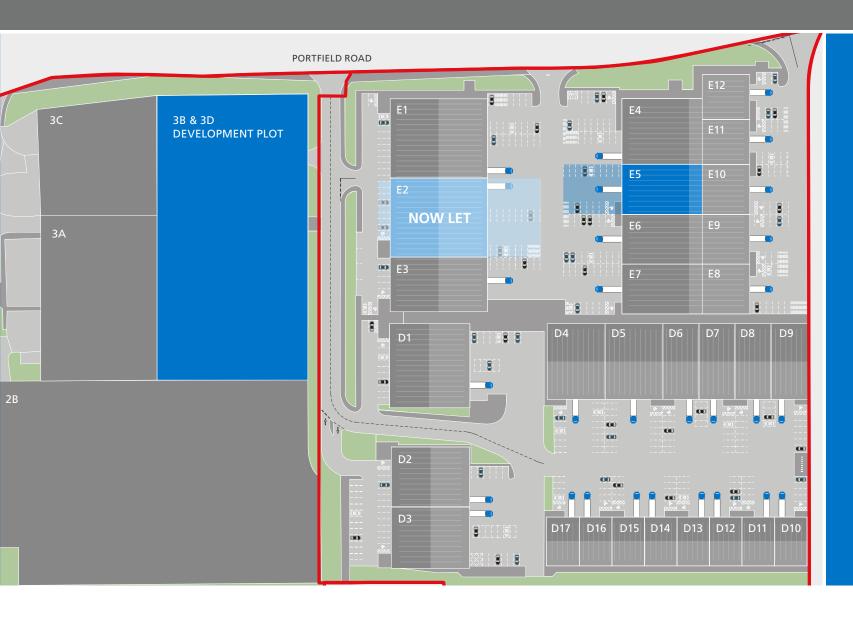

The building benefits from an independent customer and staff access point with allocated car parking spaces. The loading and car park areas can be fenced in subject to prior approval of the Landlord.

| Unit (GIA) |         | sq ft  | sq m     |
|------------|---------|--------|----------|
| E2         | NOW LET | 13,494 | 1,253.63 |
| E5         |         | 7,081  | 657.85   |