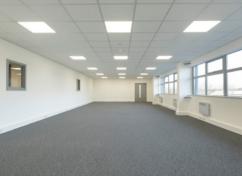

#### **ACCOMMODATION**

The unit have been built to a high specification and have a prominent frontage onto Portfield Road. This clear span warehouse or industrial unit incorporates fitted offices with excellent natural light and staff welfare facilities.

The building benefits from an independent customer and staff access point with allocated car parking spaces. The loading and car park areas can be fenced in subject to prior approval of the Landlord.

| Unit (GIA) |         | sq ft  | sq m     |
|------------|---------|--------|----------|
| E2         | NOW LET | 13,494 | 1,253.63 |
| E5         |         | 7,081  | 657.85   |