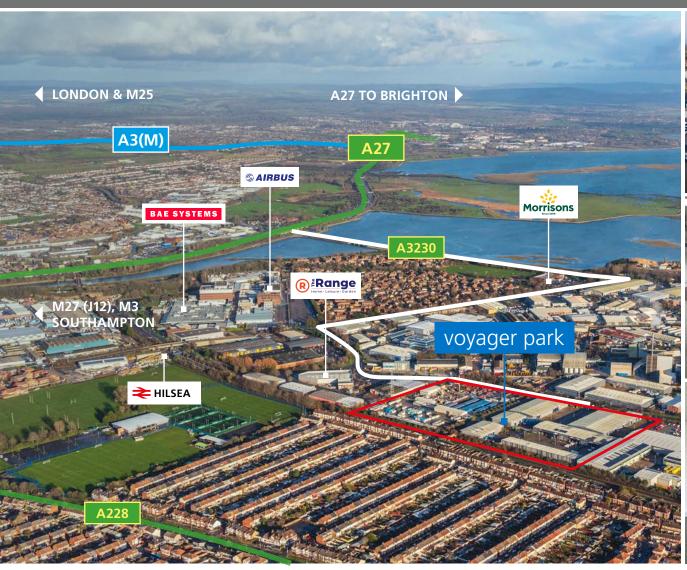

#### **LOCATION**

Voyager Park is located on Portfield Road and forms part of the established Airport Industrial Estate in Hilsea, North Portsmouth. The Park benefits from good access to the A27 trunk road at the Farlington Intersection, via Eastern Road (A2030) and is within a close proximity of a range of amenities, which include Hilsea Railway Station and retail facilities at Ocean Retail Park and Morrisons Supermarket.

| ROAD        | miles |
|-------------|-------|
| M27 J12     | 2     |
| Southampton | 20    |
| London      | 68    |

| AIR         | miles |
|-------------|-------|
| Southampton | 20    |
| Gatwick     | 55    |
| Heathrow    | 60    |

| RAIL            | mins |
|-----------------|------|
| Guildford       | 60   |
| London Waterloo | 102  |

| SEA                      | miles |
|--------------------------|-------|
| Portsmouth Ferry<br>Port | 3     |
| Southampton<br>Docks     | 21    |