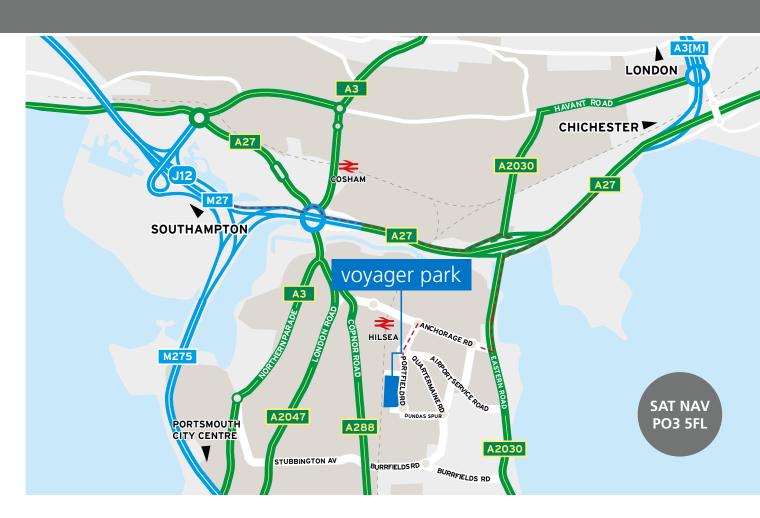

#### **LOCATION**

Voyager Park is located on Portfield Road and forms part of the established Airport Industrial Estate in Hilsea, North Portsmouth. The Park benefits from good access to the A27 trunk road at the Farlington Intersection, via Eastern Road (A2030) and is within a close proximity of a range of amenities, which include Hilsea Railway Station and retail facilities at Ocean Retail Park and Morrisons Supermarket.

| ROAD        | miles |
|-------------|-------|
| M27 J12     | 2     |
| Southampton | 20    |
| London      | 68    |

| AIR         | miles |
|-------------|-------|
| Southampton | 20    |
| Gatwick     | 55    |
| Heathrow    | 60    |

| RAIL            | mins |
|-----------------|------|
| Guildford       | 60   |
| London Waterloo | 102  |

| SEA                      | miles |
|--------------------------|-------|
| Portsmouth Ferry<br>Port | 3     |
| Southampton<br>Docks     | 21    |