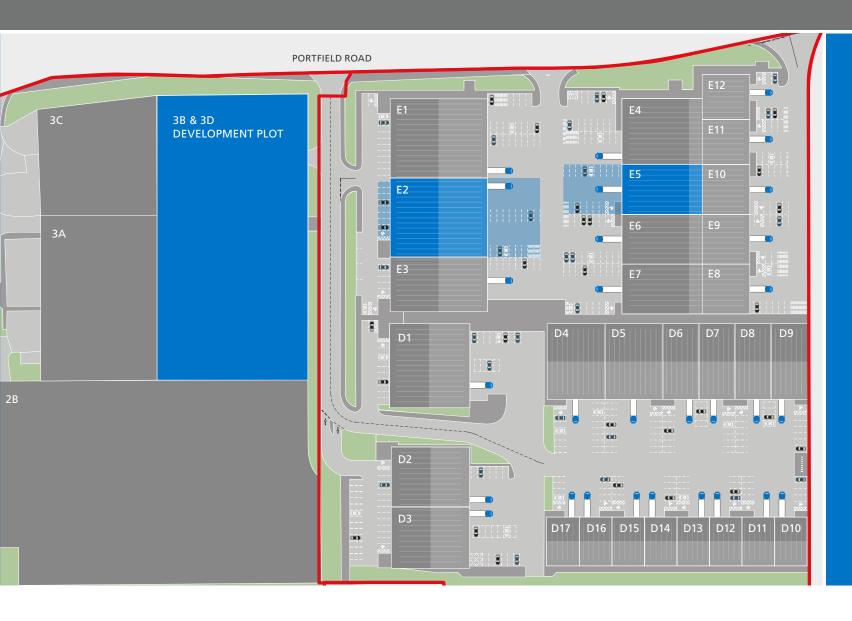

The buildings benefit from an independent customer and staff access point with allocated car parking spaces. The loading and car park areas can be fenced in subject to prior approval of the Landlord.

| Unit (GIA) | sq ft  | sq m     |
|------------|--------|----------|
| E2         | 13,494 | 1,253.63 |
| E5         | 7,081  | 657.85   |