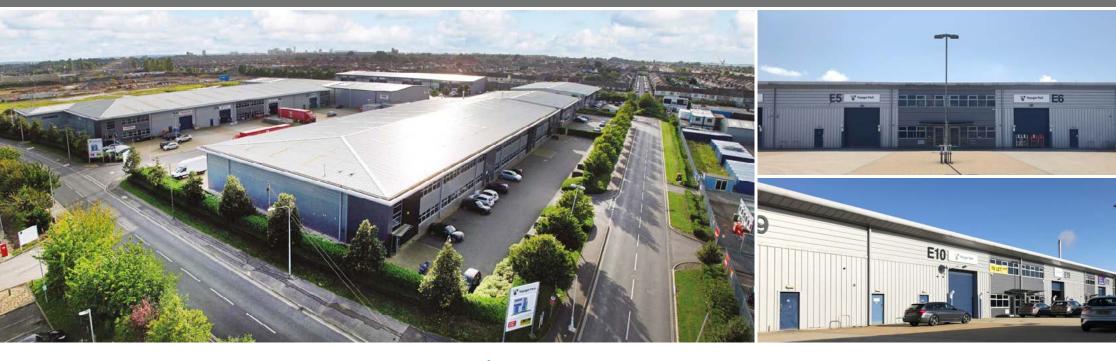

### voyager park

PORTFIELD ROAD PORTSMOUTH PO3 5FL

# Modern Industrial / Warehouse Units 7,081 sq ft – 13,494 sq ft **TO LET**

- Established industrial location
- 8m eaves height (to underside of haunch)
- Large dedicated loading yards

- 30kN/m² floor loading
- 24 hour monitored CCTV
- Allocated car parking spaces

#### **ACCOMMODATION**

The units have been built to a high specification and have a prominent frontage onto Portfield Road. These clear span warehouse or industrial units incorporate fitted offices with excellent natural light and staff welfare facilities.

The buildings benefit from an independent customer and staff access point with allocated car parking spaces. The loading and car park areas can be fenced in subject to prior approval of the Landlord.

| Unit (GIA) | sq ft  | sq m     |
|------------|--------|----------|
| E2         | 13,494 | 1,253.63 |
| E5         | 7,081  | 657.85   |