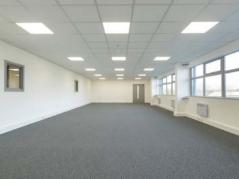

#### **ACCOMMODATION**

The units have been built to a high specification and have a prominent frontage onto Portfield Road. These clear span warehouse or industrial units incorporate fitted offices with excellent natural light and staff welfare facilities.

The buildings benefit from an independent customer and staff access point with allocated car parking spaces. The loading and car park areas can be fenced in subject to prior approval of the Landlord.

| Unit (GIA) | sq ft  | sq m     |
|------------|--------|----------|
| E2         | 13,494 | 1,253.63 |
| E5         | 7,081  | 657.85   |