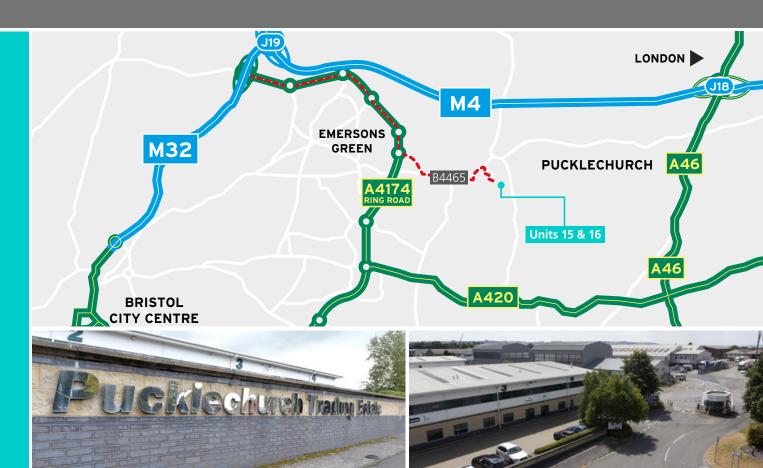

### **LOCATION**

Pucklechurch Trading Estate is strategically located on the North Eastern Fringe of Bristol, with excellent access to Bristol, Bath and the M4 at Junction 18 and Junction 19.

#### **COMMUNICATION**

| ROAD           | MILES |
|----------------|-------|
| Avon Ring Road | 2     |
| M4 J18         | 5     |
| M4 J19         | 6     |
| M32            | 7     |
| Bristol        | 9     |
| Bath           | 11    |

**RATEABLE VALUE** 

Source: Google Maps

The property has a rateable value of £76,500 and is described as "warehouse and premises". Interested parties should make their own enquiries to the billing authority.