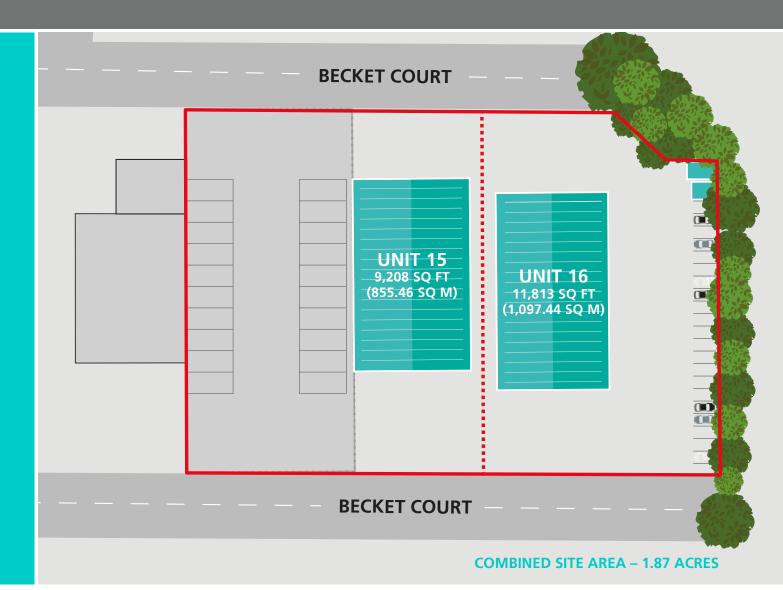

## **ACCOMMODATION**

| UNIT 16             | SQ FT  | SQ M     |
|---------------------|--------|----------|
| Warehouse           | 8,637  | 802.41   |
| Ground Floor Office | 1,364  | 126.71   |
| First Floor Office  | 1,364  | 126.71   |
| Mezzanine           | 448    | 41.60    |
| TOTAL               | 11,813 | 1,097.44 |
| UNIT 15             | SQ FT  | SQ M     |
| Warehouse           | 9,208  | 855.46   |
| TOTAL               | 9,208  | 855.46   |
| COMBINED TOTAL      | 21,021 | 1,952.90 |

The units can be combined to create one large unit of 21,021 sq ft (1,952.90 sq m) with a tota site area of 1.87 acres.

## units 15 & 16

PUCKLECHURCH INDUSTRIAL ESTATE BRISTOL BS16 9QH