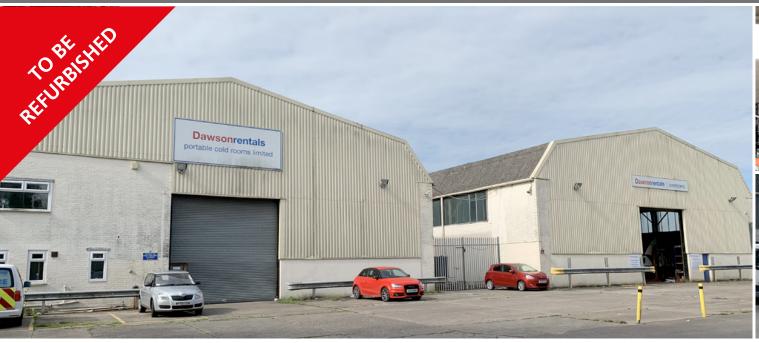

# Warehouse / Industrial Units 9,208 sq ft to 21,021 sq ft **TO LET**

- Low site coverage
- Two buildings on 1.87 acres
- Fully self-contained & secure site
- Excellent access to Avon Ring Road
- Site can be subdivided
- 25% site coverage

## units 15 & 16

PUCKLECHURCH INDUSTRIAL ESTATE BRISTOL BS16 9QH