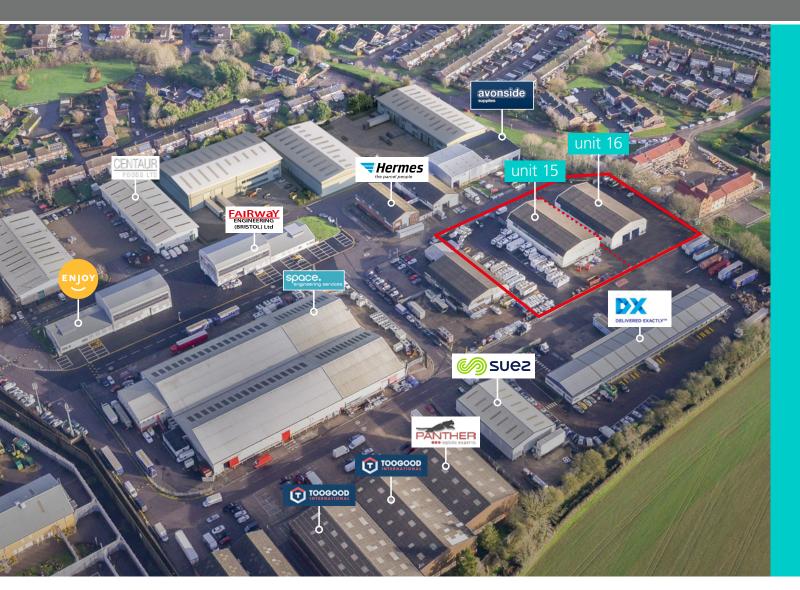

### **LOCATION**

Pucklechurch Trading Estate is strategically located on the North Eastern Fringe of Bristol, with excellent access to Bristol, Bath and the M4 at Junction 18 and Junction 19.

#### **COMMUNICATION**

| ROAD           | MILES |
|----------------|-------|
| Avon Ring Road | 2     |
| M4 J18         | 5     |
| M4 J19         | 6     |
| M32            | 7     |
| Bristol        | 9     |
| Bath           | 11    |