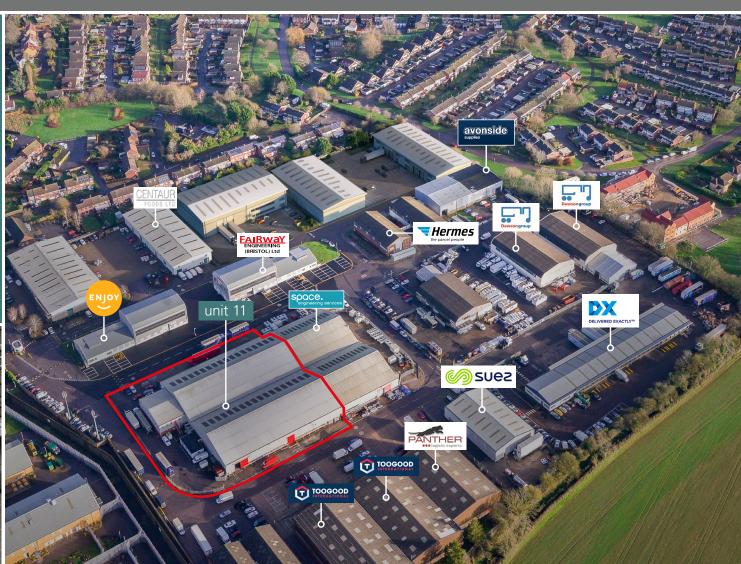

# unit 11

PUCKLECHURCH INDUSTRIAL ESTATE BRISTOL BS16 9QH

## **LOCATION**

Pucklechurch Trading Estate is strategically located on the North Eastern Fringe of Bristol, with excellent access to Bristol, Bath and the M4 at Junction 18 and Junction 19.

#### **COMMUNICATION**

| ROAD           | MILES |
|----------------|-------|
| Avon Ring Road | 2     |
| M4 J18         | 5     |
| M4 J19         | 6     |
| M32            | 7     |
| Bristol        | 9     |
| Bath           | 11    |