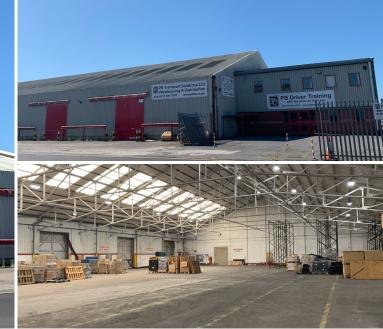

# **DESCRIPTION**

Unit 11 provides a total of 43,065 sq ft and comprises 2 main warehouse bays, plus ancillary 2 storey office space of 5,082 sq ft.

The warehouse comprises of a steel truss frame roof, rooflights, LED lighting and 7 ground level loading doors. The eaves height is approx 5.5 metres. The office space is carpeted throughout and has lighting and heating. The property benefits from mains services including 3 phase power, water and drainage.

Externally, the property benefits from loading & parking space on 3 sides, and has the potential for a secure yard.

# **BRISTOL**

5.5M INTERNAL EAVES HEIGHT

TWO STOREY OFFICE ACCOMMODATION

LED LIGHTING

7 LOADING DOORS

EXTERNAL STORAGE

POTENTIAL FOR SECURE YARD