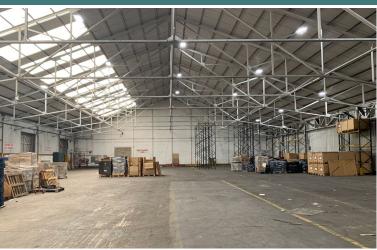

# **DESCRIPTION**

Unit 11 provides a total of 43,065 sq ft and comprises 2 main warehouse bays, plus ancillary 2 storey office space of 5,082 sq ft.

The warehouse comprises of a steel truss frame roof, rooflights, LED lighting and 7 ground level loading doors. The eaves height is approx 5.5 metres. The office space is carpeted throughout and has lighting and heating. The property benefits from mains services including 3 phase power, water and drainage.

# **BRISTOL**

5.5M INTERNAL EAVES HEIGHT

TWO STOREY OFFICE ACCOMMODATION

LED LIGHTING

7 LOADING DOORS

EXTERNAL STORAGE

POTENTIAL FOR SECURE YARD