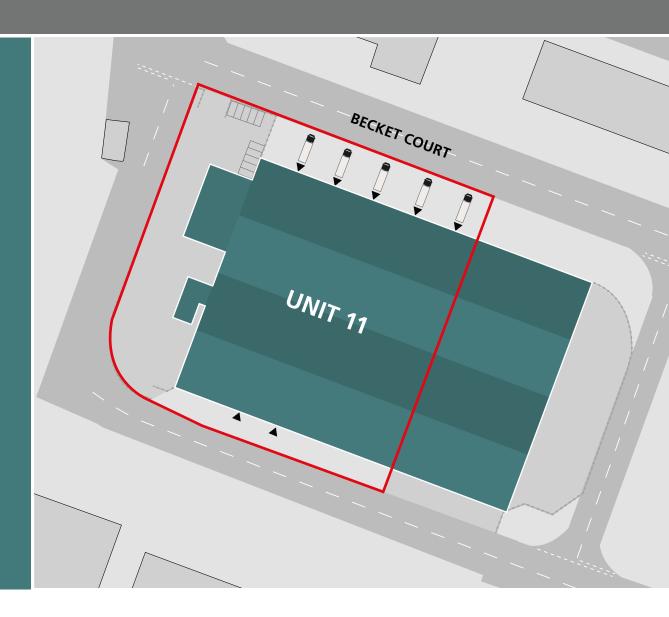

# unit 11

PUCKLECHURCH INDUSTRIAL ESTATE BRISTOL BS16 9QH

# **DESCRIPTION**

Unit 11 provides a total of 43,065 sq ft and comprises 2 main warehouse bays, plus ancillary 2 storey office space of 5,082 sq ft.

The warehouse comprises of a steel truss frame roof, rooflights, LED lighting and 7 ground level loading doors. The eaves height is approx 5.5 metres. The office space is carpeted throughout and has lighting and heating. The property benefits from mains services including 3 phase power, water and drainage.

Externally, the property benefits from loading & parking space on 3 sides, and has the potential for a secure yard.

PUCKLECHURCH INDUSTRIAL ESTATE BRISTOL BS16 9QH