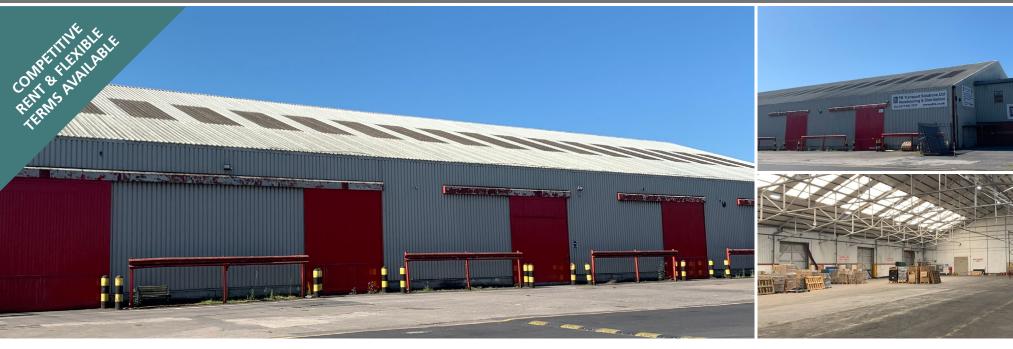

# **DESCRIPTION**

Unit 11 provides a total of 43,065 sq ft and comprises 2 main warehouse bays, plus ancillary 2 storey office space of 5,082 sq ft.

The warehouse comprises of a steel truss frame roof, rooflights, LED lighting and 7 ground level loading doors. The eaves height is approx 5.5 metres. The office space is carpeted throughout and has lighting and heating. The property benefits from mains services including 3 phase power, water and drainage.

Externally, the property benefits from loading & parking space on 3 sides, and has the potential for a secure yard.

# **BRISTOL**

5.5M INTERNAL EAVES HEIGHT

TWO STOREY OFFICE ACCOMMODATION

LED LIGHTING

7 LOADING DOORS

EXTERNAL STORAGE

POTENTIAL FOR SECURE YARD