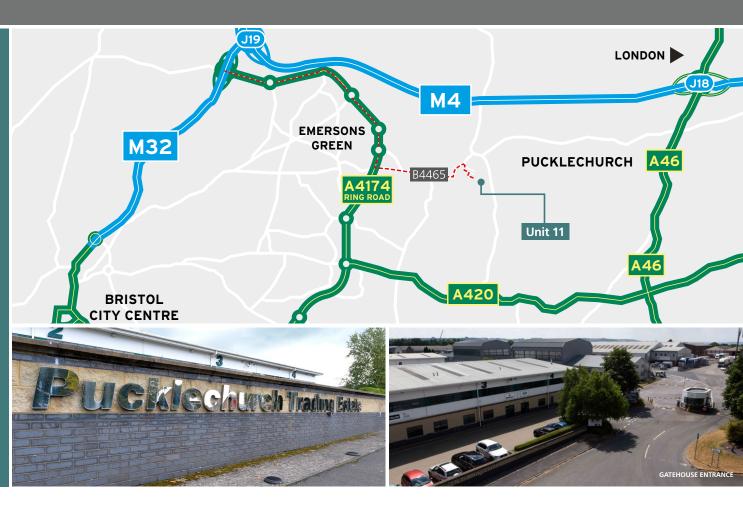

## **LOCATION**

Pucklechurch Trading Estate is strategically located on the North Eastern Fringe of Bristol, with excellent access to Bristol, Bath and the M4 at Junction 18 and Junction 19.

#### **COMMUNICATION**

| ROAD           | MILES |
|----------------|-------|
| Avon Ring Road | 2     |
| M4 J18         | 5     |
| M4 J19         | 6     |
| M32            | 7     |
| Bristol        | 9     |
| Bath           | 11    |