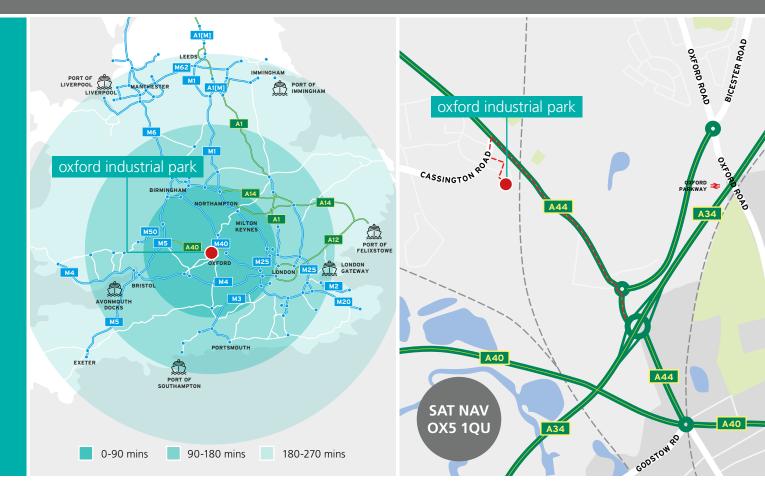

### LOCATION

Oxford Industrial Park is situated just to the north of Oxford just off the A44 and within 1.5 miles of the A34 Peartree roundabout and 9 miles from the M40. Access to the park is off the Cassington Rd which leads into Mead Road where there is a Gatehouse at the entrance providing 24 hour security.

#### LOCATION

| A34                    | 1.3 miles | 3 mins       |
|------------------------|-----------|--------------|
| Oxford Parkway Station | 2.4 miles | 7 mins       |
| Oxford City Centre     | 4.7 miles | 16 mins      |
| M40 (J9)               | 7.8 miles | 10 mins      |
| M4 (J13)               | 28 miles  | 28 mins      |
| M25 (J16)              | 40 miles  | 44 mins      |
| London                 | 62 miles  | 1 hr 32 mins |
| Birmingham             | 67 miles  | 1hr 17 mins  |
| Bristol                | 74 miles  | 1 hr 26 mins |