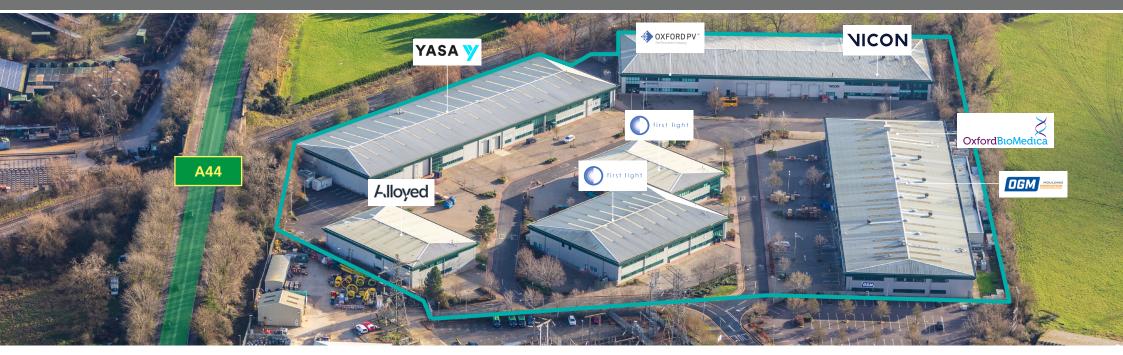

#### DESCRIPTION

Oxford Industrial park is a substantial, secure industrial estate comprising 15 modern units ranging in sizes from 8,600 – 47,200 sq ft. The estate is home to a variety of Engineering, technology and pharmaceutical occupiers including OGM, Yasa Motors, Vicion Motion Systems, Oxmet Technologies and Oxford Biomedica.

### LOCATION

Oxford Industrial Park is situated just to the north of Oxford just off the A44 and within 1.5 miles of the A34 Peartree roundabout and 9 miles from the M40. Access to the park is off the Cassington Rd which leads into Mead Road where there is a Gatehouse at the entrance providing 24 hour security.