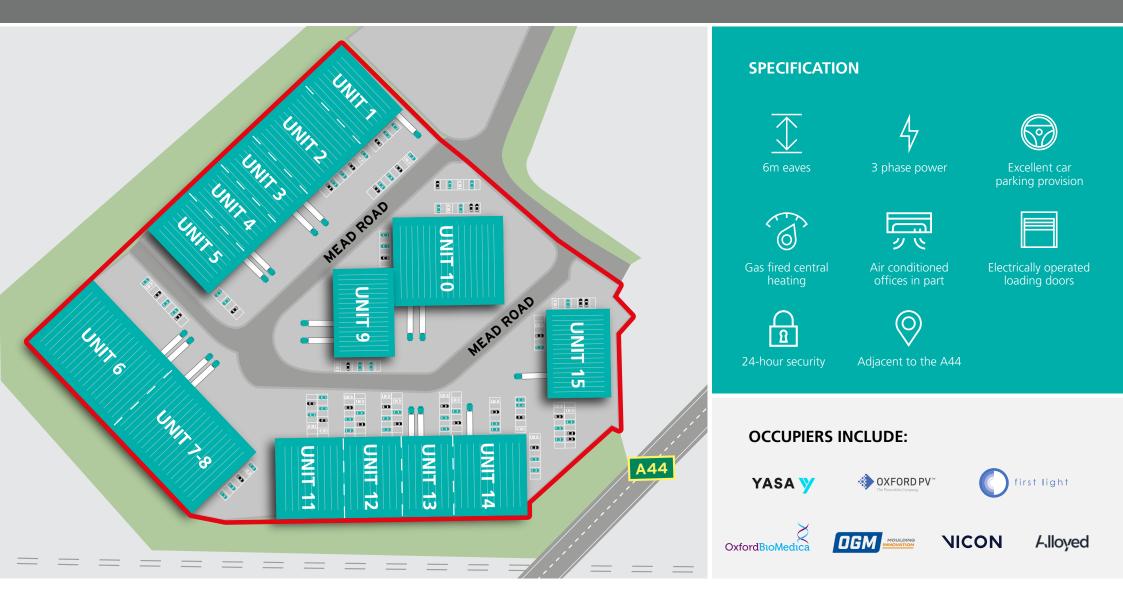

# High Spec Industrial / Warehouse Units 8,655 sq ft - 47,178 sq ft

6m eaves Air conditioned offices in part 3 phase power Gas fired central heating Electrically operated loading doors Dedicated car parking spaces Occupiers include: OxfordBioMedica OXFORD YASA 💙 🌔 first light NICON Alloved \infty OXFORD PV

#### DESCRIPTION

Oxford Industrial park is a substantial, secure industrial estate comprising 15 modern units ranging in sizes from 8,600 – 47,200 sq ft. The estate is home to a variety of Engineering, technology and pharmaceutical occupiers including OGM, Yasa Motors, Vicion Motion Systems, Oxmet Technologies and Oxford Biomedica.