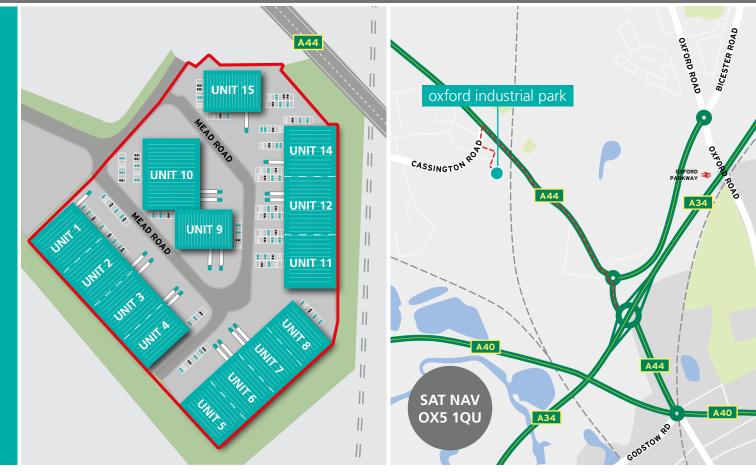

#### LOCATION

Oxford Industrial Park is situated just to the north of Oxford just off the A44 and within 1.5 miles of the A34 Peartree roundabout and 9 miles from the M40. Access to the park is off the Cassington Rd which leads into Mead Road where there is a Gatehouse at the entrance providing 24 hour security. The park has attracted a number of high technology companies, occupiers include OGM, Yasa, First Light Fusion and Oxford BioMedica.