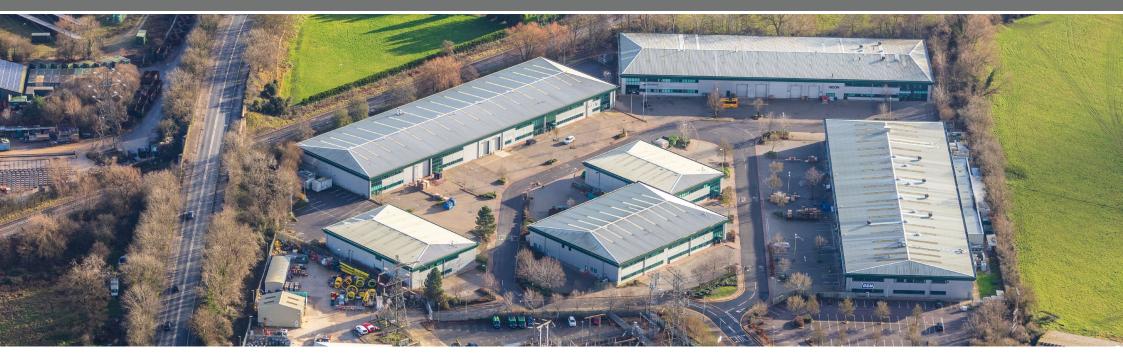

# High Spec Industrial / Warehouse Units 8,655 sq ft - 43,347 sq ft **TO LET**

- 6m eaves
- 3 phase power
- Electrically operated loading doors
- Air conditioned offices in part
- Gas fired central heating
- Dedicated car parking spaces

#### DESCRIPTION

Oxford Industrial Park comprises high specification warehouse units with extensive fit out.

Features includes: