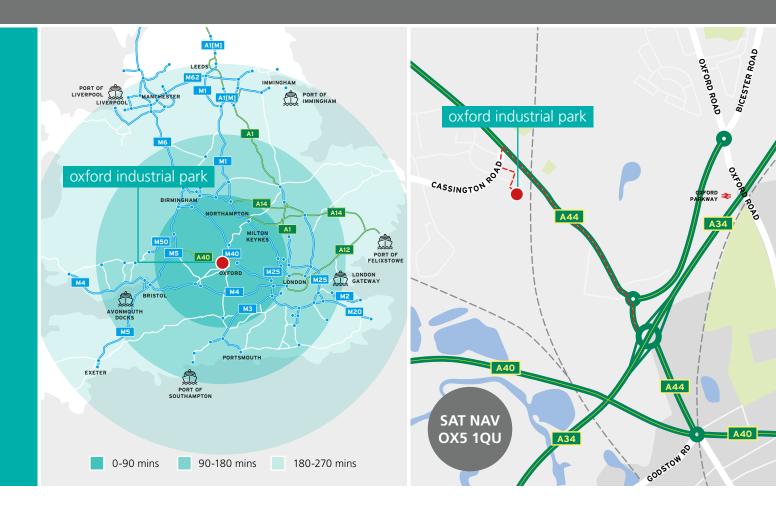

#### **LOCATION**

Oxford Industrial Park is situated just to the north of Oxford just off the A44 and within 1.5 miles of the A34 Peartree roundabout and 9 miles from the M40. Access to the park is off the Cassington Rd which leads into Mead Road where there is a Gatehouse at the entrance providing 24 hour security.

#### **LOCATION**

| A34                    | 1.3 miles | 3 mins       |
|------------------------|-----------|--------------|
| Oxford Parkway Station | 2.4 miles | 7 mins       |
| Oxford City Centre     | 4.7 miles | 16 mins      |
| M40 (J9)               | 7.8 miles | 10 mins      |
| M4 (J13)               | 28 miles  | 28 mins      |
| M25 (J16)              | 40 miles  | 44 mins      |
| London                 | 62 miles  | 1 hr 32 mins |
| Birmingham             | 67 miles  | 1hr 17 mins  |
| Bristol                | 74 miles  | 1 hr 26 mins |

Adjacent to the A44