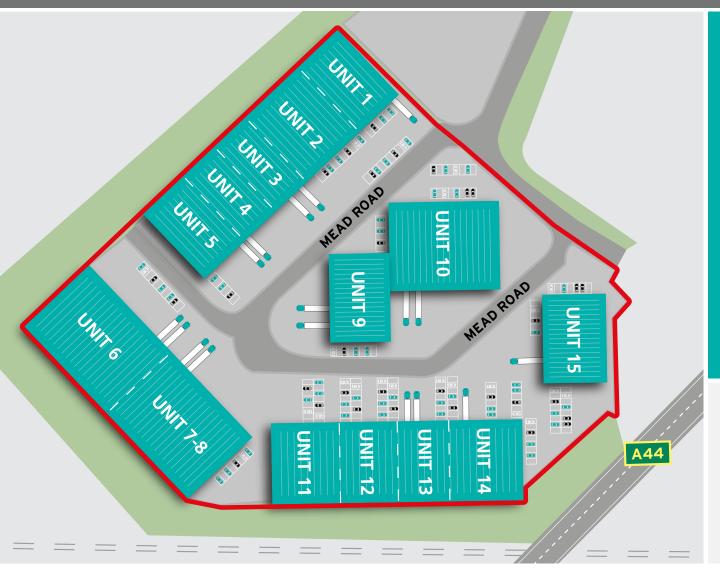

#### **DESCRIPTION**

Oxford Industrial park is a substantial, secure industrial estate comprising 15 modern units ranging in sizes from 8,600 – 47,200 sq ft. The estate is home to a variety of Engineering, technology and pharmaceutical occupiers including OGM, Yasa Motors, Vicion Motion Systems, Oxmet Technologies and Oxford Biomedica.

# High Spec Industrial / Warehouse Units 8,655 sq ft - 47,178 sq ft

- 6m eaves
- 3 phase power
- Electrically operated loading doors
- Air conditioned offices in part
- Gas fired central heating
- Dedicated car parking spaces

#### **SPECIFICATION**

6m eaves

3 phase power

Excellent car parking provision

Gas fired central

Air conditioned

Electrically operated loading doors

24-hour security