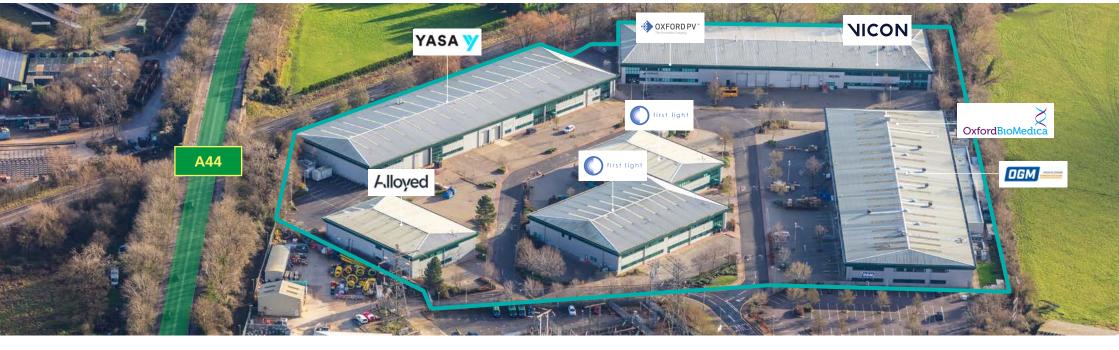

Occupiers include:

#### **DESCRIPTION**

Oxford Industrial park is a substantial, secure industrial estate comprising 15 modern units ranging in sizes from 8,600 – 47,200 sq ft. The estate is home to a variety of Engineering, technology and pharmaceutical occupiers including OGM, Yasa Motors, Vicion Motion Systems, Oxmet Technologies and Oxford Biomedica.