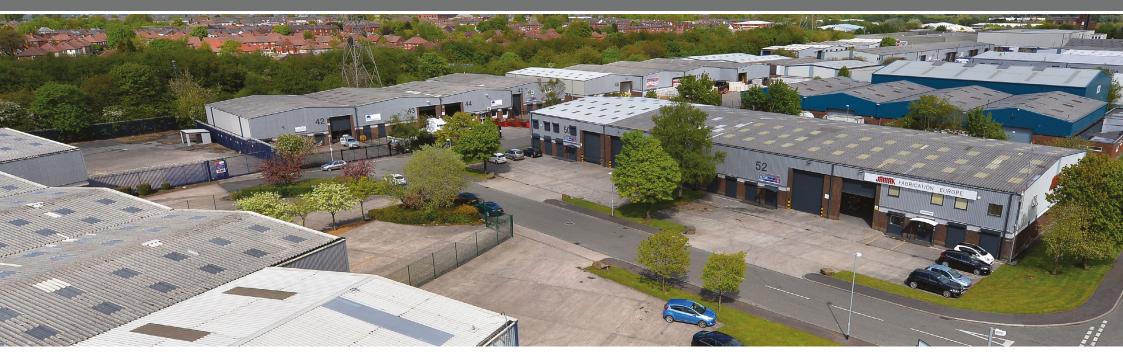

### DESCRIPTION

OAKHILL 61 comprises a refurbished, multi-let industrial estate of 45 units. All the units are of modern portal frame construction (brick/block and profile metal cladding) and are arranged as a combination of single, semi-detached and terraced units.