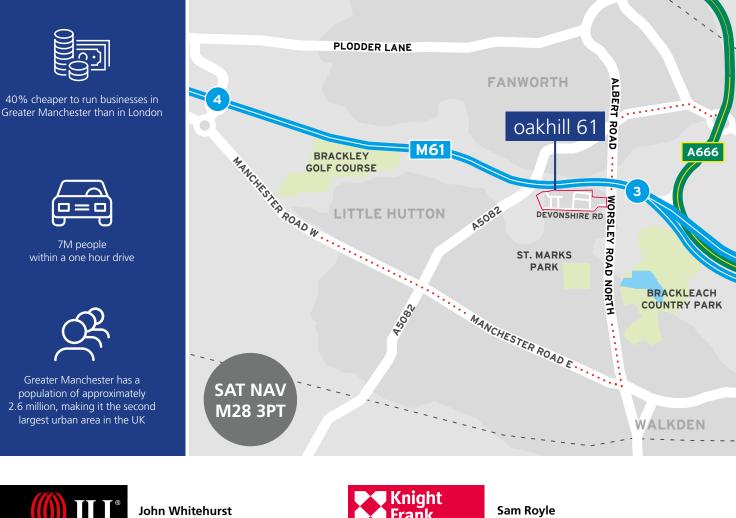

#### LOCATION

The Estate is located off Worsley Road North (A575) and has excellent access to the local arterial road network, including the A6, A666 and the A580 (East Lancashire Road).

Bolton Town Centre is approximately 4 miles to the north of the estate and Manchester City Centre lies approximately 7.5 miles south east.

| ROAD                   | miles |
|------------------------|-------|
| M61 - Junction 3       | 1     |
| A666                   | 1.4   |
| M60 - Junction 15      | 3.5   |
| Manchester City Centre | 7.5   |
| Manchester Airport     | 9     |
| Liverpool              | 32    |
| London                 | 192   |