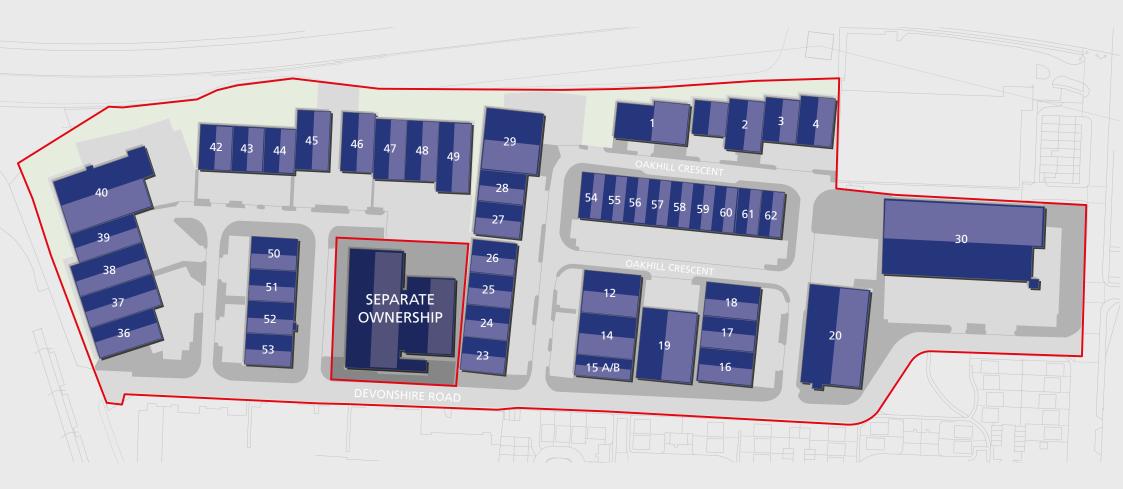

### DESCRIPTION

OAKHILL 61 comprises a refurbished, multi-let industrial estate of 45 units. All the units are of modern portal frame construction (brick/block and profile metal cladding) and are arranged as a combination of single, semi-detached and terraced units.