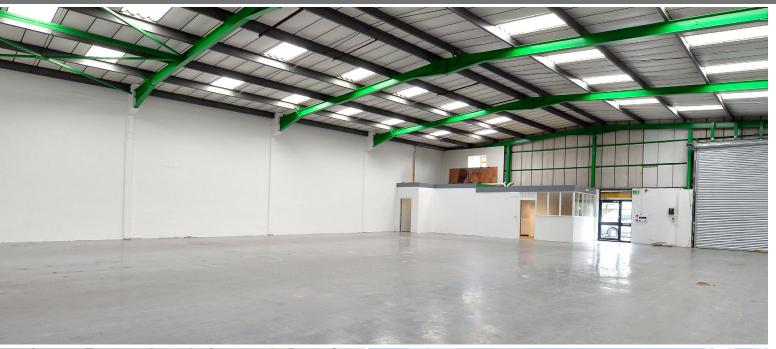

REFURBISHED MODERN PORTAL FRAME UNITS

5M TO 7.5M EAVES HEIGHT

 $\uparrow$ 

SELF-CONTAINED LOADING AND CAR PARKING AREAS ESTABLISHED INDUSTRIAL LOCATION CLOSE TO M61/M60

ANCILLARY OFFICE AND WELFARE ACCOMMODATION