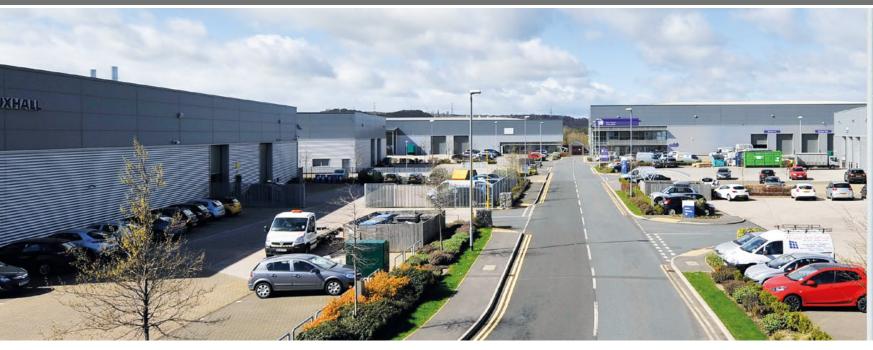

# NEWCASTLE

The development offers a range of 12 moder light industrial/warehouse units built to the highest standard.

## **LOCATION**

Gateway West is located just off the A6085 on Kingfisher Boulevard and next to the River Tyne, approximately 4 miles to the West of the city centre. Newburn Riverside is a premier location immediately next to the A1, perfectly situated for easy access both in and out of the city.