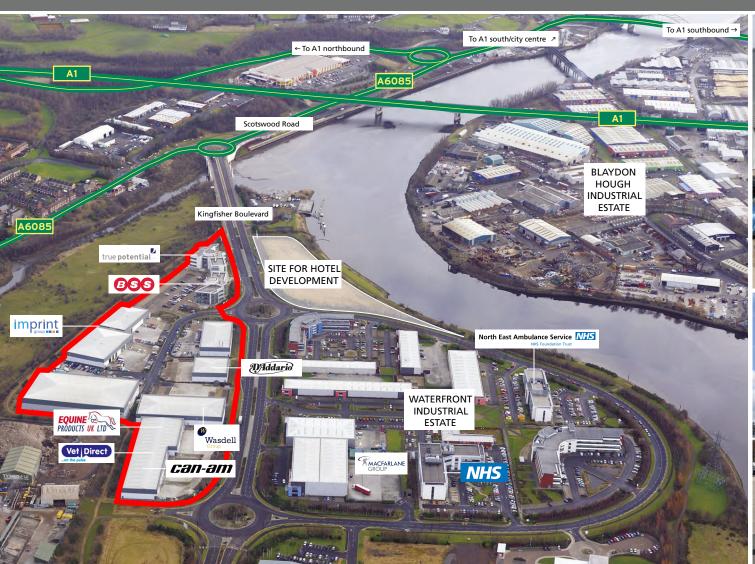

## **LOCATION**

Gateway West is located just off the A6085 on Kingfisher Boulevard and next to the River Tyne, approximately 4 miles to the West of the city centre. Newburn Riverside is a premier location immediately next to the A1, perfectly situated for easy access both in and out of the city.