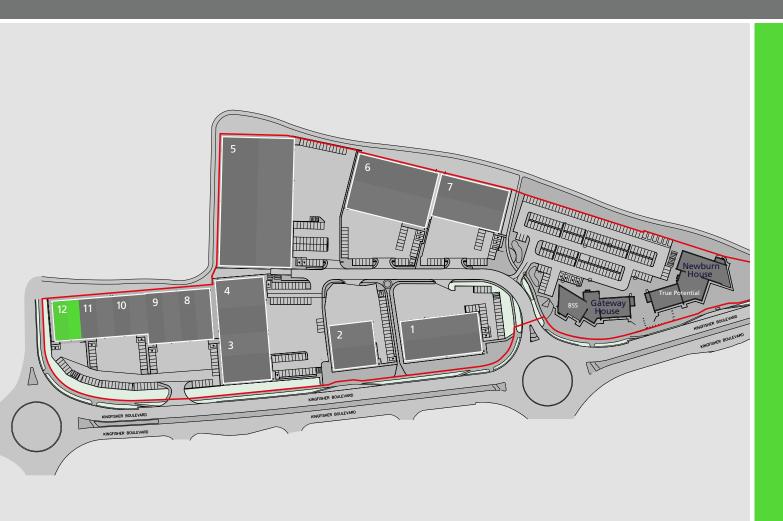

## **ACCOMMODATION**

| Unit    | sq ft | sq m |
|---------|-------|------|
| Unit 12 | 5,288 | 491  |
| Total   | 5,288 | 491  |

WC/shower and change room

Minimum 7m interr eaves height

n 7m internal Floor loa es height 37 5kN