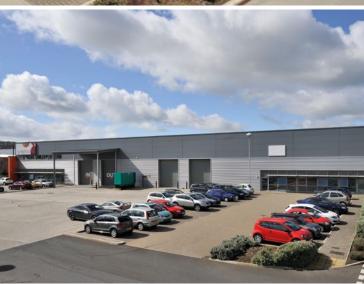

# 12 Modern Light Industrial/Warehouse Units Up to 113,325 sq ft (10,528 sq m) **TO LET**

- BREEAM Excellent rating
- High quality contemporary elevations
- Minimum 7m internal eaves height (10m for Unit 5)
- Generous on site parking and service areas
- Electrical loading doors
- WC/shower and change room provision in each unit

# NEWCASTLE

The development offers a range of 12 moder light industrial/warehouse units built to the highest standard.