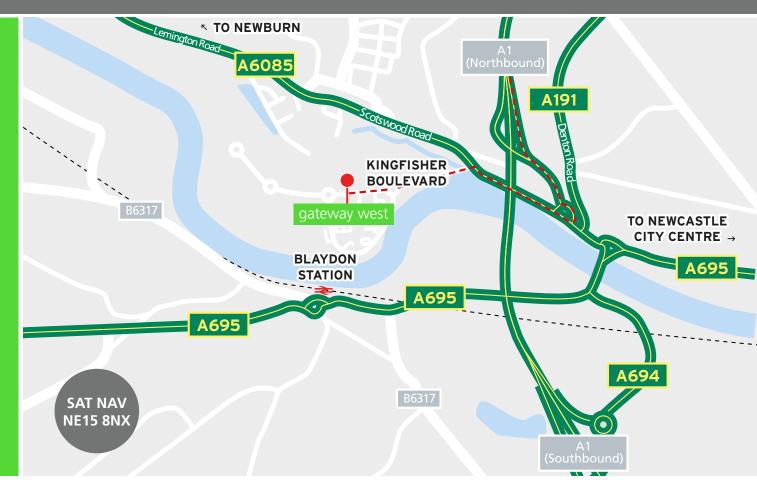

## **LOCATION**

Gateway West is located just off the A6085 on Kingfisher Boulevard and next to the River Tyne, approximately 4 miles to the West of the city centre. Newburn Riverside is a premier location immediately next to the A1, perfectly situated for easy access both in and out of the city.

### **COMMUNICATIONS**

| 1 mile    |
|-----------|
| 4 miles   |
| 17 miles  |
| 35 miles  |
| 39 miles  |
| 99 miles  |
| 104 miles |
| 146 miles |
| 149 miles |
| 175 miles |
|           |