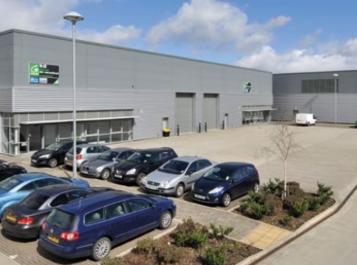

# 12 Modern Light Industrial/Warehouse Units Up to 113,325 sq ft (10,528 sq m) **TO LET**

- BREEAM Excellent rating
- High quality contemporary elevations
- Minimum 7m internal eaves height (10m for Unit 5)
- Generous on site parking and service areas
- Electrical loading doors
- WC/shower and change room provision in each unit

# NEWCASTLE

The development offers a range of 12 moder light industrial/warehouse units built to the highest standard.