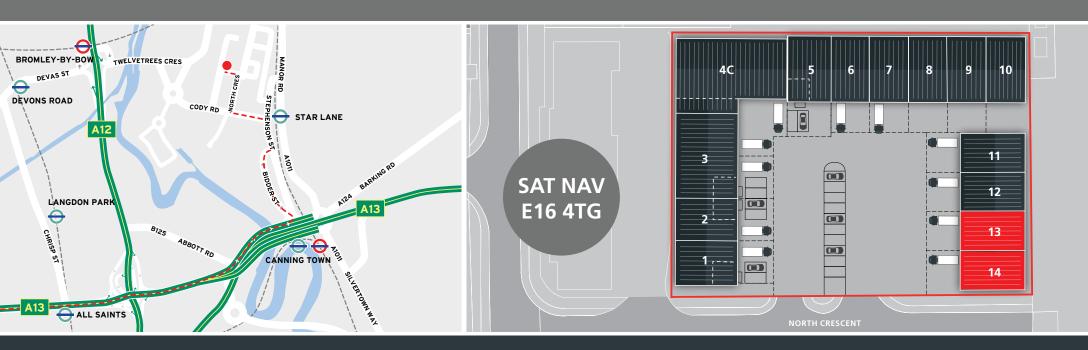

# unit 13/14

CRESCENT COURT BUSINESS CENTRE ■ CANNING TOWN ■ LONDON ■ E16 4TG

Clear height of 6 metres

3 phase electrical supply

# unit 13/14

CRESCENT COURT BUSINESS CENTRE ■ CANNING TOWN ■ LONDON ■ E16 4TG

| Unit 13/14 | sq ft | sq m  |
|------------|-------|-------|
| Warehouse  | 2,868 | 266.4 |
| Total      | 2,868 | 266.4 |

The areas are measured in accordance with the RICS Code of Measuring Practice (6th Edition) on a Gross Internal Basis.