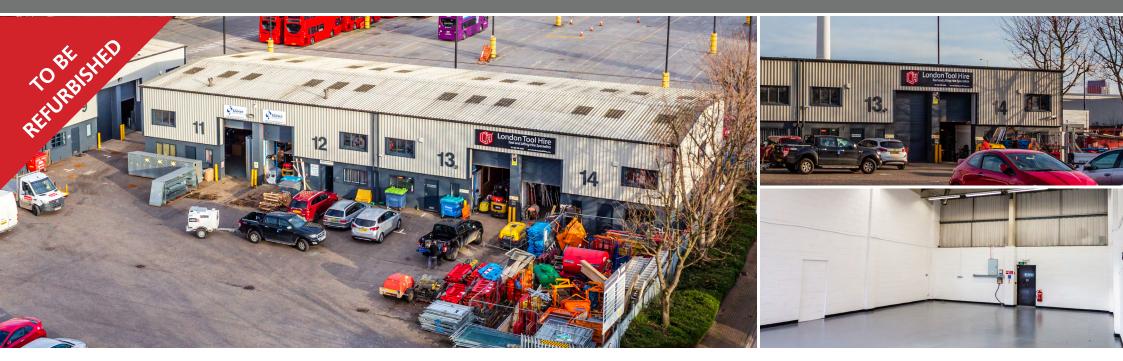

# unit 13/14

CRESCENT COURT BUSINESS CENTRE ■ CANNING TOWN ■ LONDON ■ E16 4TG

Clear height of 6 metres

3 phase electrical supply

# Trade Counter/Industrial Unit 2,868 sq ft (266.4 sq m) **TO LET**

- Prominent North Crescent Court Location
- 10 minutes from Central London
- Excellent transport links

- Fully fitted offices
- Flexible leases terms available
- Good parking provisions
- CANNING TOWN

# unit 13/14

CRESCENT COURT BUSINESS CENTRE ■ CANNING TOWN ■ LONDON ■ E16 4TG

| Unit 13/14 | sq ft | sq m  |
|------------|-------|-------|
| Warehouse  | 2,868 | 266.4 |
| Total      | 2,868 | 266.4 |

The areas are measured in accordance with the RICS Code of Measuring Practice (6th Edition) on a Gross Internal Basis.