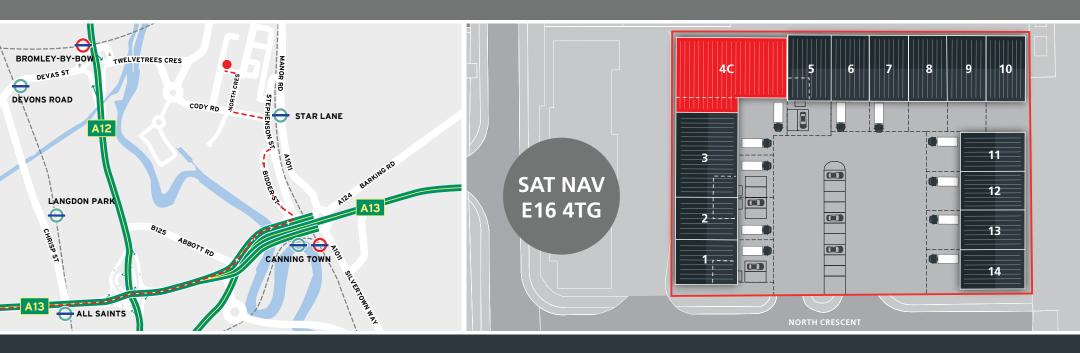

# **CANNING TOWN**

# unit 4c

CRESCENT COURT BUSINESS CENTRE ■ CANNING TOWN ■ LONDON ■ E16 4TG

| Unit 4c   | sq ft | sq m  |
|-----------|-------|-------|
| Warehouse | 4,994 | 463.9 |
| Total     | 4,994 | 463.9 |

The areas are measured in accordance with the RICS Code of Measuring Practice (6th Edition) on a Gross Internal Basis.