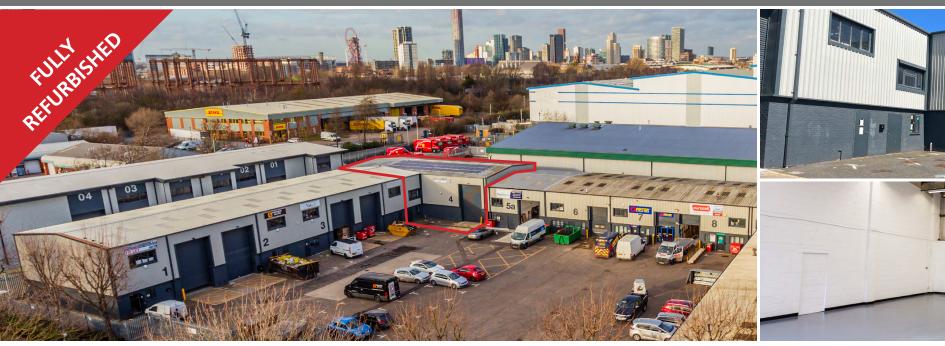

# Refurbished Trade Counter/Industrial Unit 4,994 sq ft (463.9 sq m) **TO LET**

- Prominent North Crescent Court Location
- 10 minutes from Central London
- Excellent Transport Links

- Fully fitted 3 storey offices
- Flexible leases available
- Good parking provisions
- Clear height of 7 metres
- 3 phase electrical supply
- Fully refurbished units

# unit 4c

CRESCENT COURT BUSINESS CENTRE ■ CANNING TOWN ■ LONDON ■ E16 4TG

| Unit 4c   | sq ft | sq m  |
|-----------|-------|-------|
| Warehouse | 4,994 | 463.9 |
| Total     | 4,994 | 463.9 |

The areas are measured in accordance with the RICS Code of Measuring Practice (6th Edition) on a Gross Internal Basis.