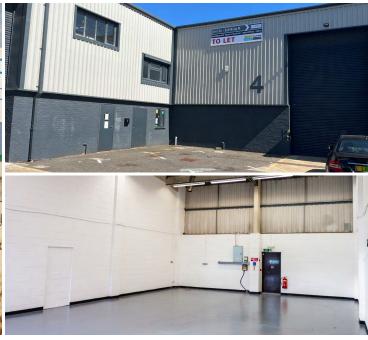

# Refurbished Trade Counter/Industrial Unit 4,994 sq ft (463.9 sq m) **TO LET**

- Prominent North Crescent Court Location
- 10 minutes from Central London
- Excellent Transport Links

- Fully fitted 3 storey offices
- Flexible leases available
- Good parking provisions
- Clear height of 7 metres
- 3 phase electrical supply
- Fully refurbished units

# unit 4c

CRESCENT COURT BUSINESS CENTRE ■ CANNING TOWN ■ LONDON ■ E16 4TG

| Unit 4c   | sq ft | sq m  |
|-----------|-------|-------|
| Warehouse | 4,994 | 463.9 |
| Total     | 4,994 | 463.9 |

The areas are measured in accordance with the RICS Code of Measuring Practice (6th Edition) on a Gross Internal Basis.