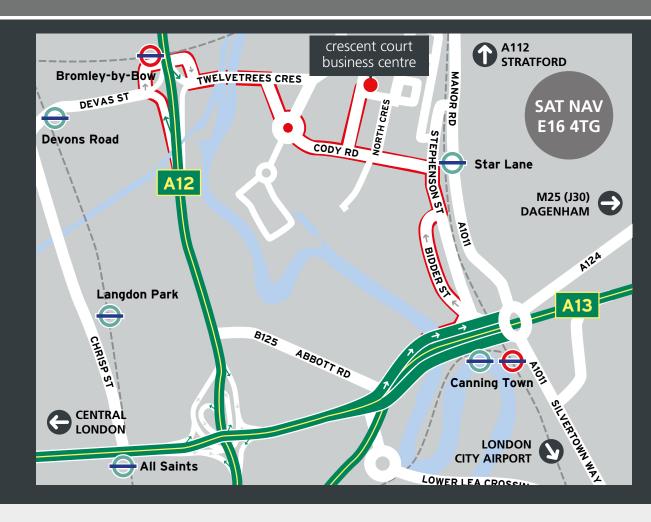

#### **LOCATION**

Located in a promient position on North Crescent, within the Cody Road industrial and business area. Neighbouring occupiers include; DHL, TFL, Iron Mountain and Royal Mail. The A12 & A13 East India Dock Road are both within half a mile of the property & Star Lane (DLR) Station is within 5 minutes walking distance.

| Canning lown | 10 mins |
|--------------|---------|
| Canary Wharf | 14 mins |
| Stratford    | 20 mins |

| A13 (Newham Way)                            | 0.6 mile  |
|---------------------------------------------|-----------|
| A12/A102 Blackwall Tunnel Northern Approach | 1.5 miles |
| Stratford Town Centre                       | 2.2 miles |
| M11 Motorway                                | 7.2 miles |

| Star Lane Station<br>STRATFORD INT - 10 MINS (DLR)        | 0.3 mile  |
|-----------------------------------------------------------|-----------|
| West Ham Station<br>STRATFORD - 3 MINS (JUBILEE)          | 0.6 mile  |
| Canning Town Station<br>LONDON BRIDGE - 15 MINS (JUBILEE) | 1.2 miles |