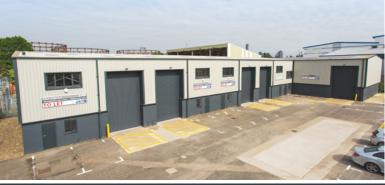

# crescent court business centre

CANNING TOWN ■ LONDON ■ E16 4TG

**UNITS 1-5** Crescent Court Business Centre are industrial/warehouse units which have been fully refurbished with the following specification:

CLEAR HEIGHT OF 7M

LEVEL LOADING DOOR ACCESS

ANCILLARY OFFICES

DESIGNATED PARKING

3 PHASE POWER

EPC RATING UPON REQUEST

SECURE SITE

PROMINENT LOCATION