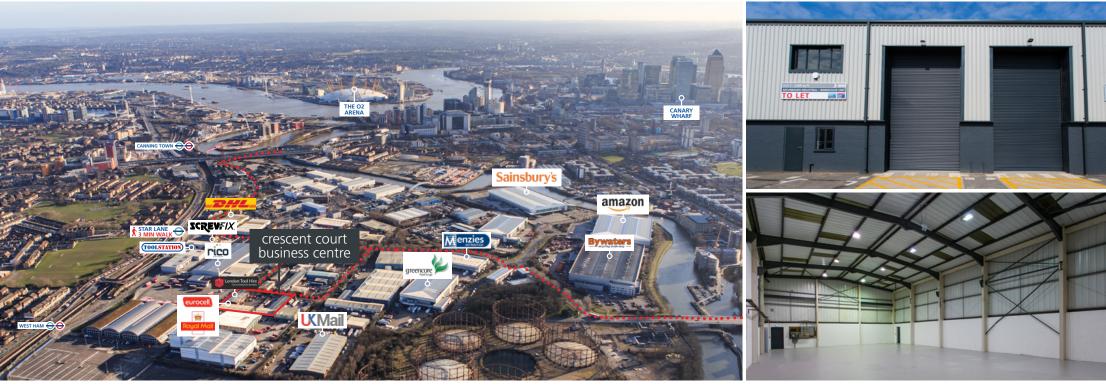

#### **LOCATION**

Located in a promient position on North Crescent, within the Cody Road industrial and business area. Neighbouring occupiers include; DHL, TFL, Iron Mountain and Royal Mail. The A12 & A13 East India Dock Road are both within half a mile of the property & Star Lane (DLR) Station is within 5 minutes walking distance.

| Canning lown | 10 mins |
|--------------|---------|
| Canary Wharf | 14 mins |
| Stratford    | 20 mins |

| A13 (Newham Way)                            | 0.6 mile  |
|---------------------------------------------|-----------|
| A12/A102 Blackwall Tunnel Northern Approach | 1.5 miles |
| Stratford Town Centre                       | 2.2 miles |
| M11 Motorway                                | 7.2 miles |

| Star Lane Station<br>STRATFORD INT - 10 MINS (DLR)        | 0.3 mile  |
|-----------------------------------------------------------|-----------|
| West Ham Station<br>STRATFORD - 3 MINS (JUBILEE)          | 0.6 mile  |
| Canning Town Station<br>LONDON BRIDGE - 15 MINS (JUBILEE) | 1.2 miles |