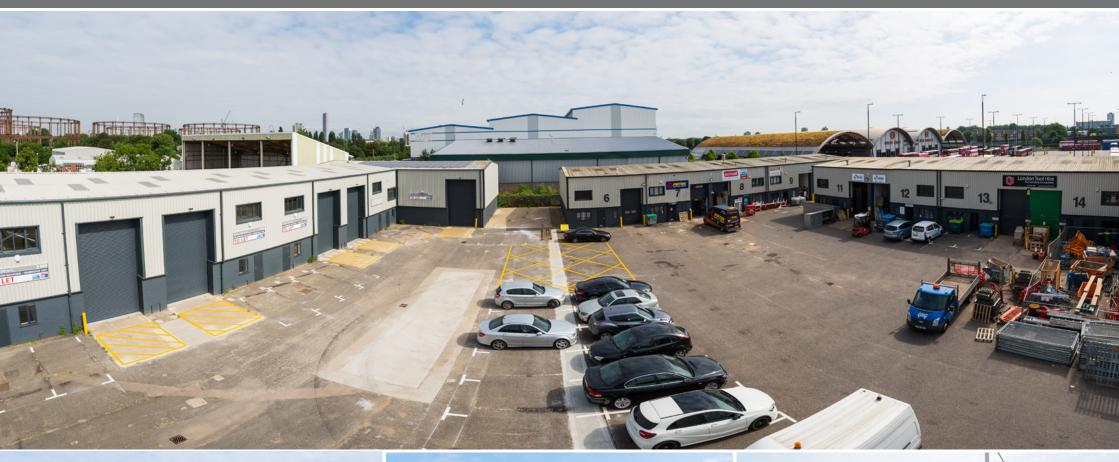

# crescent court business centre

CANNING TOWN ■ LONDON ■ E16 4TG

**UNITS 1-5** Crescent Court Business Centre are industrial/warehouse units which have been fully refurbished with the following specification:

CLEAR HEIGHT OF 7M

LEVEL LOADING DOOR ACCESS

ANCILLARY OFFICES

DESIGNATED PARKING

3 PHASE POWER

EPC RATING UPON REQUEST

SECURE SITE

PROMINENT LOCATION