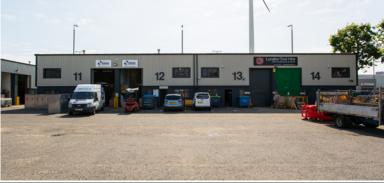

# crescent court business centre

CANNING TOWN ■ LONDON ■ E16 4TG

**UNITS 1-5** Crescent Court Business Centre are industrial/warehouse units which have been fully refurbished with the following specification:

CLEAR HEIGHT OF 7M

LEVEL LOADING DOOR ACCESS

ANCILLARY OFFICES

DESIGNATED PARKING

3 PHASE POWER

EPC RATING UPON REQUEST

SECURE SITE

PROMINENT LOCATION