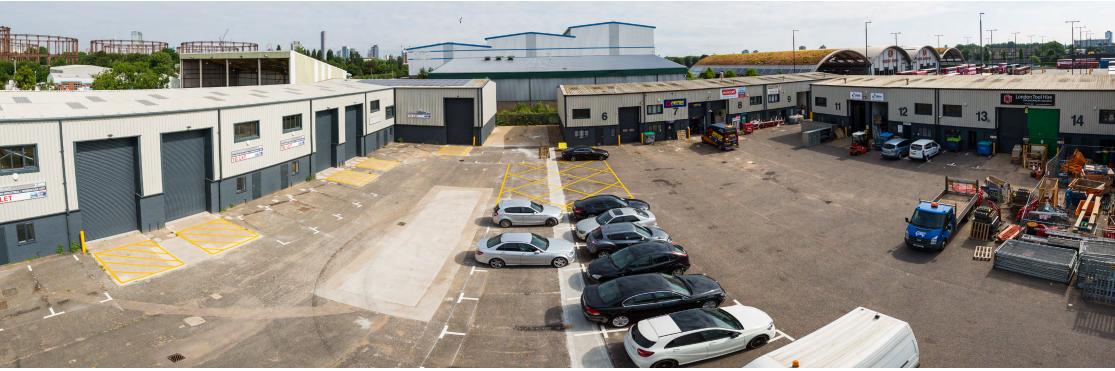

# **CANNING TOWN**

**UNITS 1-14** Crescent Court Business Centre are industrial/warehouse units which have been fully refurbished with the following specification:

CLEAR HEIGHT OF 7M

LEVEL LOADING DOOR ACCESS

ANCILLARY OFFICES

DESIGNATED PARKING

3 PHASE POWER

EPC RATING UPON REQUEST

SECURE SITE

PROMINENT LOCATION