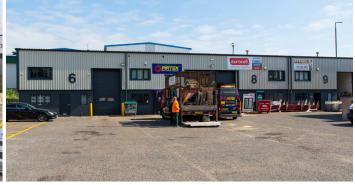

# **CANNING TOWN**

**UNITS 1-14** Crescent Court Business Centre are industrial/warehouse units which have been fully refurbished with the following specification:

CLEAR HEIGHT OF 7M

LEVEL LOADING DOOR ACCESS

ANCILLARY OFFICES

DESIGNATED PARKING

3 PHASE POWER

EPC RATING UPON REQUEST

SECURE SITE

PROMINENT LOCATION