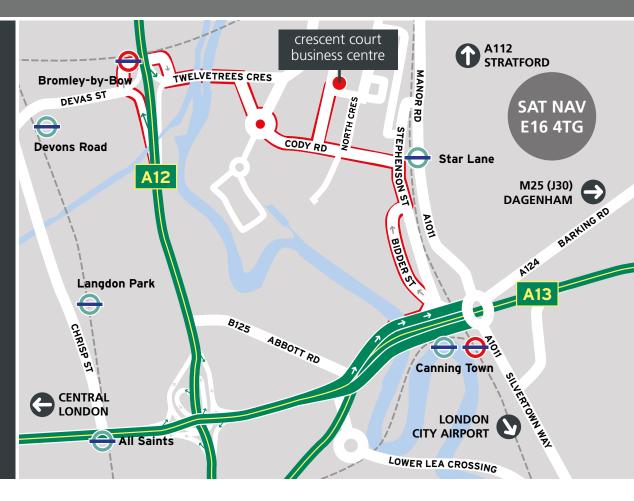

#### **LOCATION**

Located in a promient position on North Crescent, within the Cody Road industrial and business area. Neighbouring occupiers include; DHL, TFL, Iron Mountain and Royal Mail. The A12 & A13 East India Dock Road are both within half a mile of the property & Star Lane (DLR) Station is within 5 minutes walking distance.

| Koad                                        | miles |
|---------------------------------------------|-------|
| A13 (Newham Way)                            | 0.6   |
| A12/A102 Blackwall Tunnel Northern Approach | 1.5   |
| Stratford Town Centre                       | 2.2   |
| M11 Motorway                                | 7.2   |

| Rail                                                   | miles |
|--------------------------------------------------------|-------|
| Star Lane Station STRATFORD INT - 10 MINS (DLR)        | 0.3   |
| West Ham Station STRATFORD - 3 MINS (JUBILEE)          | 0.6   |
| Canning Town Station LONDON BRIDGE - 15 MINS (JUBILEE) | 1.2   |