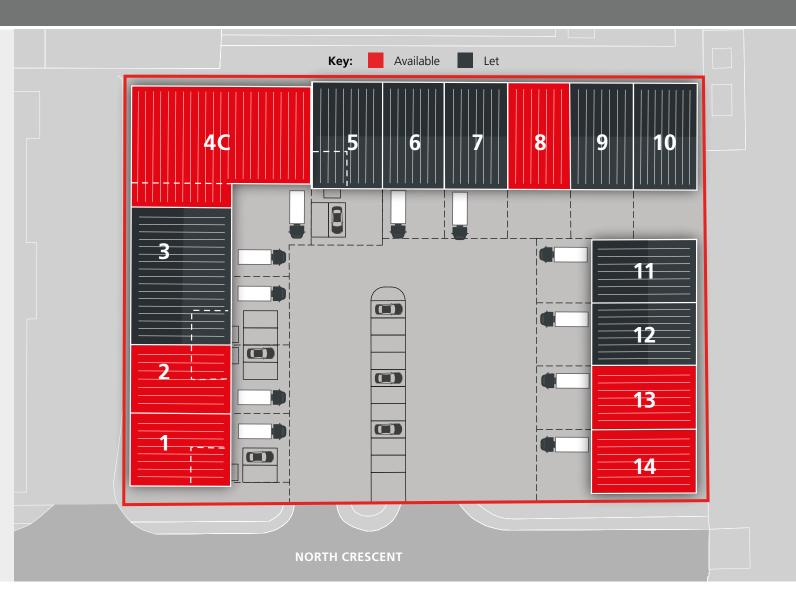

# Refurbished Industrial / Warehouse Units 1,390 - 12,441 sq ft **TO LET**

- Prominent North Crescent Court Location
- 10 minutes from Central London
- Excellent Transport Links

- Fully fitted offices
- Flexible Leases Available
- Good parking provisions
- Clear height of 7 metres
- 3 phase electrical supply
- Fully refurbished units

# **CANNING TOWN**

**UNITS 1-14** Crescent Court Business Centre are industrial/warehouse units which have been fully refurbished with the following specification:

CLEAR HEIGHT OF 7M

LEVEL LOADING DOOR ACCESS