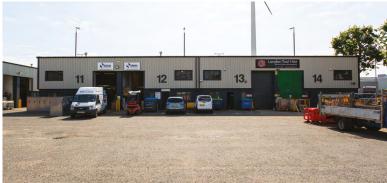

# **CANNING TOWN**

**UNITS 1-14** Crescent Court Business Centre are industrial/warehouse units which have been fully refurbished with the following specification:

CLEAR HEIGHT OF 7M

LEVEL LOADING DOOR ACCESS

#### **LOCATION**

Located in a promient position on North Crescent, within the Cody Road industrial and business area. Neighbouring occupiers include; DHL, TFL, Iron Mountain and Royal Mail. The A12 & A13 East India Dock Road are both within half a mile of the property & Star Lane (DLR) Station is within 5 minutes walking distance.