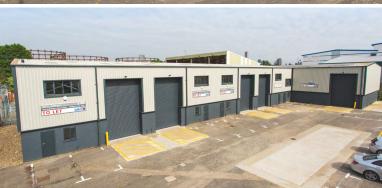

# **CANNING TOWN**

**UNITS 1-14** Crescent Court Business Centre are industrial/warehouse units which have been fully refurbished with the following specification:

CLEAR HEIGHT OF 7M

LEVEL LOADING DOOR ACCESS

ANCILLARY OFFICES

DESIGNATED PARKING

3 PHASE POWER

EPC RATING UPON REQUEST

SECURE SITE

PROMINENT LOCATION