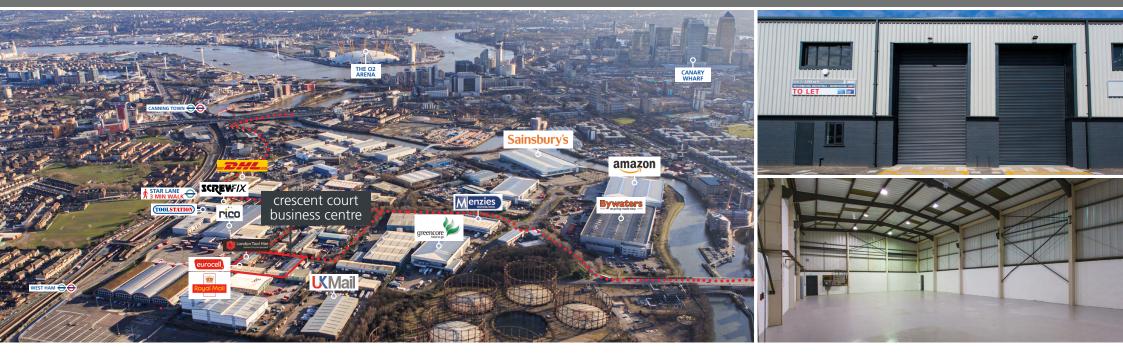

#### **LOCATION**

Located in a promient position on North Crescent, within the Cody Road industrial and business area. Neighbouring occupiers include; DHL, TFL, Iron Mountain and Royal Mail. The A12 & A13 East India Dock Road are both within half a mile of the property & Star Lane (DLR) Station is within 5 minutes walking distance.

| Koad                                        | miles |
|---------------------------------------------|-------|
| A13 (Newham Way)                            | 0.6   |
| A12/A102 Blackwall Tunnel Northern Approach | 1.5   |
| Stratford Town Centre                       | 2.2   |
| M11 Motorway                                | 7.2   |

| Rail                                                   | miles |
|--------------------------------------------------------|-------|
| Star Lane Station STRATFORD INT - 10 MINS (DLR)        | 0.3   |
| West Ham Station STRATFORD - 3 MINS (JUBILEE)          | 0.6   |
| Canning Town Station LONDON BRIDGE - 15 MINS (JUBILEE) | 1.2   |