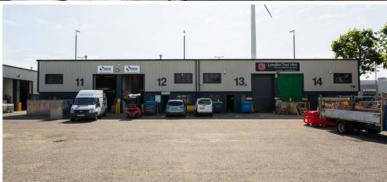

# **CANNING TOWN**

**UNITS 1-14** Crescent Court Business Centre are industrial/warehouse units which have been fully refurbished with the following specification:

CLEAR HEIGHT OF 7M

LEVEL LOADING DOOR ACCESS