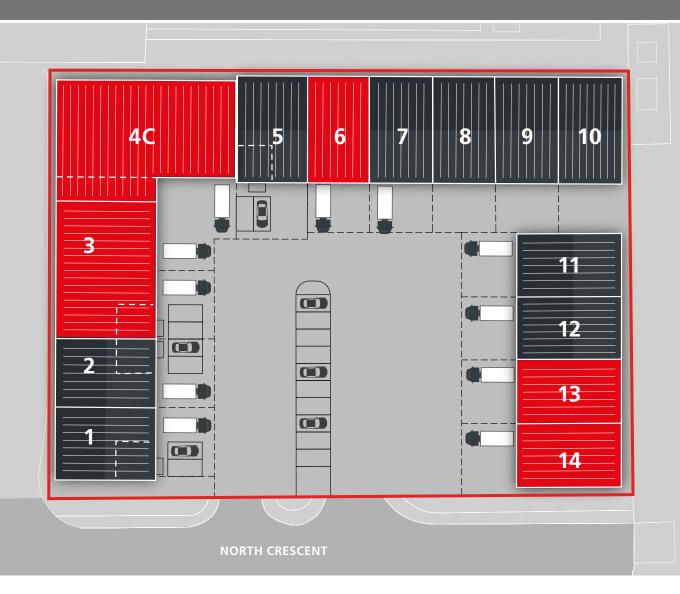

# Refurbished Industrial / Warehouse Units 1,517 - 13,772 sq ft **TO LET**

- Prominent North Crescent Court Location
- 10 minutes from Central London
- Excellent Transport Links

- Fully fitted offices
- Flexible Leases Available
- Good parking provisions
- Clear height of 7 metre
- 3 phase electrical supply
- Fully refurbished units

# **CANNING TOWN**

**UNITS 1-14** Crescent Court Business Centre are industrial/warehouse units which have been fully refurbished with the following specification:

CLEAR HEIGHT OF 7M

LEVEL LOADING DOOR ACCESS