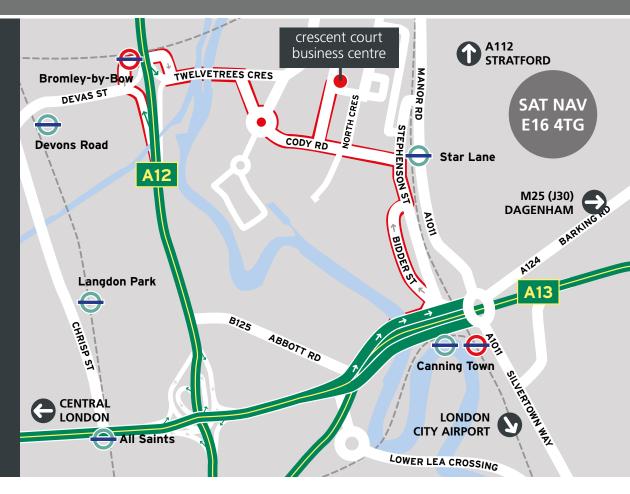

#### **LOCATION**

Located in a promient position on North Crescent, within the Cody Road industrial and business area. Neighbouring occupiers include; DHL, TFL, Iron Mountain and Royal Mail. The A12 & A13 East India Dock Road are both within half a mile of the property & Star Lane (DLR) Station is within 5 minutes walking distance.

| Road                                        | miles |
|---------------------------------------------|-------|
| A13 (Newham Way)                            | 0.6   |
| A12/A102 Blackwall Tunnel Northern Approach | 1.5   |
| Stratford Town Centre                       | 2.2   |
| M11 Motorway                                | 7.2   |

| Rail                                                   | miles |
|--------------------------------------------------------|-------|
| Star Lane Station STRATFORD INT - 10 MINS (DLR)        | 0.3   |
| West Ham Station STRATFORD - 3 MINS (JUBILEE)          | 0.6   |
| Canning Town Station LONDON BRIDGE - 15 MINS (JUBILEE) | 1.2   |