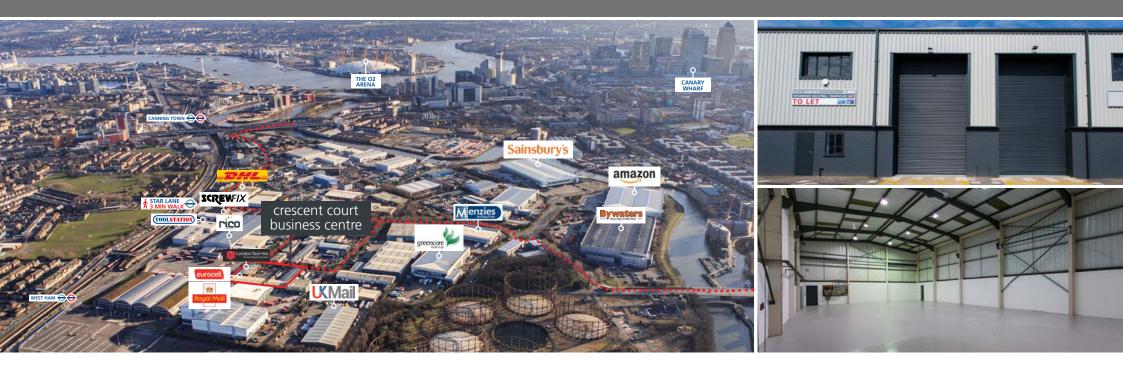

#### **LOCATION**

Located in a promient position on North Crescent, within the Cody Road industrial and business area. Neighbouring occupiers include; DHL, TFL, Iron Mountain and Royal Mail. The A12 & A13 East India Dock Road are both within half a mile of the property & Star Lane (DLR) Station is within 5 minutes walking distance.

| Road                                        | miles |
|---------------------------------------------|-------|
| A13 (Newham Way)                            | 0.6   |
| A12/A102 Blackwall Tunnel Northern Approach | 1.5   |
| Stratford Town Centre                       | 2.2   |
| M11 Motorway                                | 7.2   |

| Rail                                                   | miles |
|--------------------------------------------------------|-------|
| Star Lane Station STRATFORD INT - 10 MINS (DLR)        | 0.3   |
| West Ham Station STRATFORD - 3 MINS (JUBILEE)          | 0.6   |
| Canning Town Station LONDON BRIDGE - 15 MINS (JUBILEE) | 1.2   |