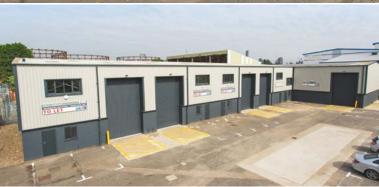

# **CANNING TOWN**

**UNITS 1-14** Crescent Court Business Centre are industrial/warehouse units which have been fully refurbished with the following specification:

CLEAR HEIGHT OF 7M

LEVEL LOADING DOOR ACCESS

ANCILLARY OFFICES

DESIGNATED PARKING

3 PHASE POWER

EPC RATING UPON REQUEST

SECURE SITE

PROMINENT LOCATION