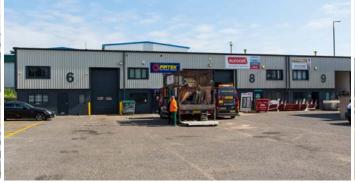

# **CANNING TOWN**

**UNITS 1-14** Crescent Court Business Centre are industrial/warehouse units which have been fully refurbished with the following specification:

CLEAR HEIGHT OF 7M

LEVEL LOADING DOOR ACCESS

ANCILLARY OFFICES

DESIGNATED PARKING

3 PHASE POWER

EPC RATING UPON REQUEST

SECURE SITE

PROMINENT LOCATION