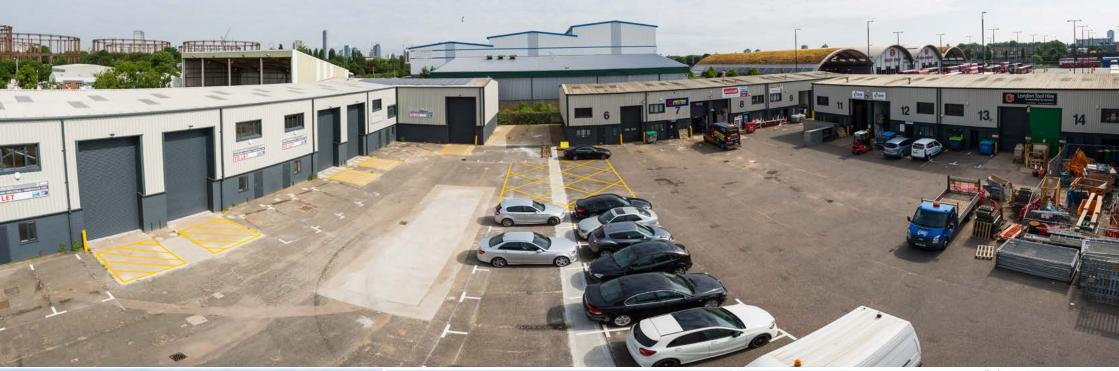

# **CANNING TOWN**

**UNITS 1-14** Crescent Court Business Centre are industrial/warehouse units which have been fully refurbished with the following specification:

CLEAR HEIGHT OF 7M

LEVEL LOADING DOOR ACCESS

ANCILLARY OFFICES

DESIGNATED PARKING

3 PHASE POWER

EPC RATING UPON REQUEST

SECURE SITE

PROMINENT LOCATION