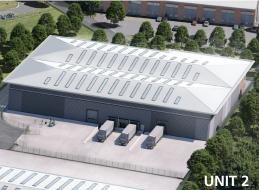

#### **ACCOMMODATION**

| UNIT 1    | sq ft   | sq m     |
|-----------|---------|----------|
| Warehouse | 103,465 | 9,612.2  |
| Offices   | 5,510   | 511.9    |
| Total     | 108,975 | 10,124.1 |
| UNIT 2    | sq ft   | sq m     |
| Warehouse | 45,200  | 4,199.2  |
| Offices   | 2,690   | 249.9    |
| Total     | 47,890  | 4,449.1  |
| UNIT 3    | sq ft   | sq m     |
| Warehouse | 164,730 | 15,303.9 |
| Offices   | 6,450   | 599.2    |
| Total     | 171,180 | 15,903.1 |