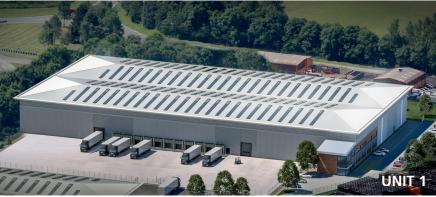

#### **ACCOMMODATION**

| UNIT 1    | sq ft   | sq m     |
|-----------|---------|----------|
| Warehouse | 103,465 | 9,612.2  |
| Offices   | 5,510   | 511.9    |
| Total     | 108,975 | 10,124.1 |
| UNIT 2    | sq ft   | sq m     |
| Warehouse | 45,200  | 4,199.2  |
| Offices   | 2,690   | 249.9    |
| Total     | 47,890  | 4,449.1  |
| UNIT 3    | sq ft   | sq m     |
| Warehouse | 164,730 | 15,303.9 |
| Offices   | 6,450   | 599.2    |
| Total     | 171,180 | 15,903.1 |