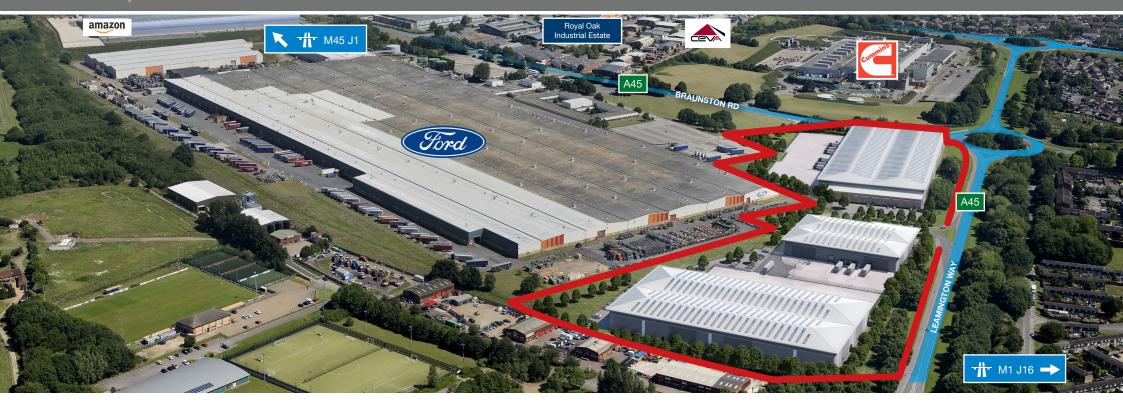

#### LOCATION

Daventry is within 6 miles of the new M1 to A45 Daventry Development Link Road. The link road is under construction with completion due Summer 2018 and will provide improved and rapid access to J16 of the M1. The site enjoys excellent local and national communications and major businesses, occupiers include Ford, Amazon, XPO Logistics, DHL, CEVA and Cummins.