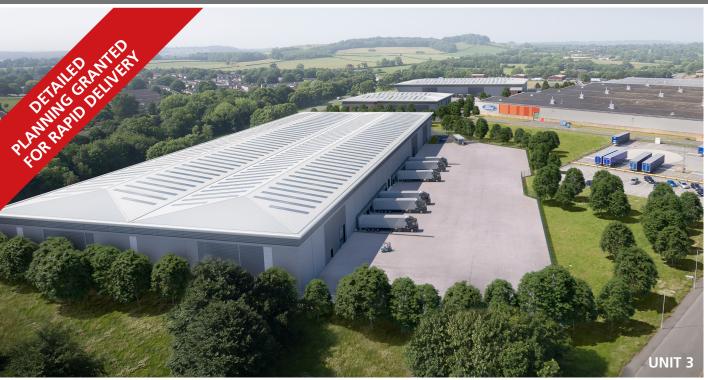

#### **ACCOMMODATION**

| UNIT 1    | sq ft   | sq m     |
|-----------|---------|----------|
| Warehouse | 103,465 | 9,612.2  |
| Offices   | 5,510   | 511.9    |
| Total     | 108,975 | 10,124.1 |
| UNIT 2    | sq ft   | sq m     |
| Warehouse | 45,200  | 4,199.2  |
| Offices   | 2,690   | 249.9    |
| Total     | 47,890  | 4,449.1  |
| UNIT 3    | sq ft   | sq m     |
| Warehouse | 164,730 | 15,303.9 |
| Offices   | 6,450   | 599.2    |
| Total     | 171,180 | 15,903.1 |