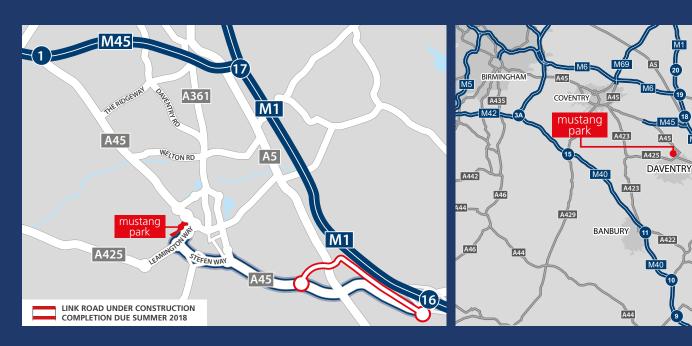

#### LOCATION

Daventry is within 6 miles of the new M1 to A45 Daventry Development Link Road. The link road is under construction with completion due Summer 2018 and will provide improved and rapid access to J16 of the M1. The site enjoys excellent local and national communications and major businesses, occupiers include Ford, Amazon, XPO Logistics, DHL, CEVA and Cummins.