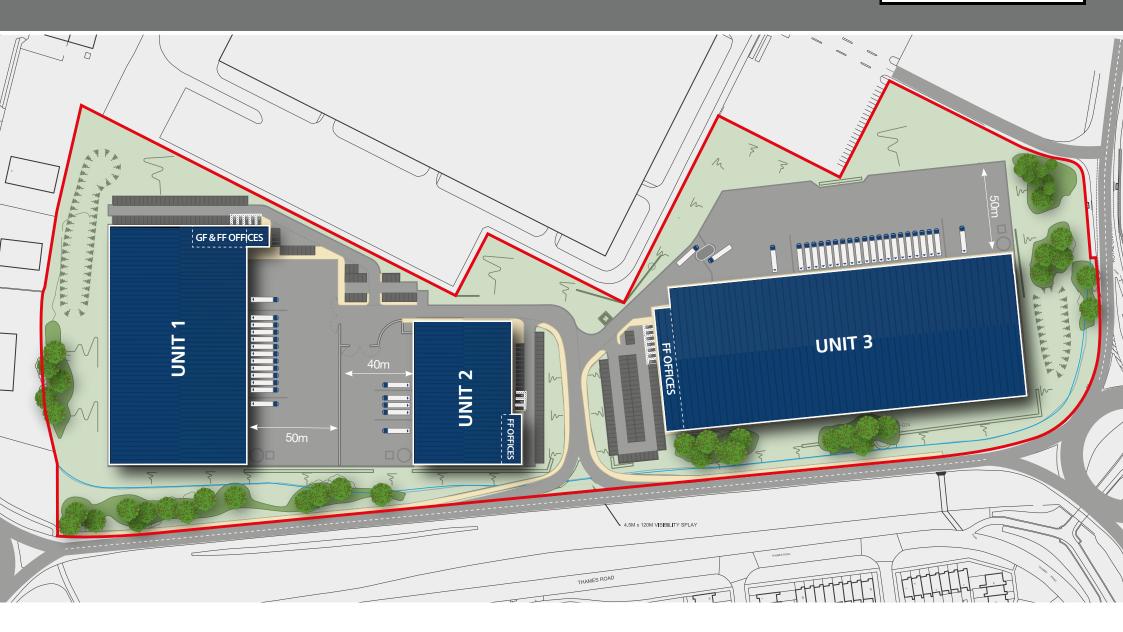

## **BUILDINGS AVAILABLE ON COMPETITIVE DESIGN** & BUILD BASIS. UNITS AVAILABLE FROM APPROX 47,890 SQ FT UP TO 171,180 SQ FT.

Units will be built to an institutional specification with the following salient features;

- Up to 12m eaves
- Dock & level access loading
- Up to 50m yards
- 5 MVA availability immediately
- Planning for B1/B2/B8
- 24/7 hours of operation

#### **ACCOMMODATION**

| UNIT 1    | sq ft   | sq m     |
|-----------|---------|----------|
| Warehouse | 103,465 | 9,612.2  |
| Offices   | 5,510   | 511.9    |
| Total     | 108,975 | 10,124.1 |
| UNIT 2    | sq ft   | sq m     |
| Warehouse | 45,200  | 4,199.2  |
| Offices   | 2,690   | 249.9    |
| Total     | 47,890  | 4,449.1  |
| UNIT 3    | sq ft   | sq m     |
| Warehouse | 164,730 | 15,303.9 |
| Offices   | 6,450   | 599.2    |
| Total     | 171,180 | 15,903.1 |