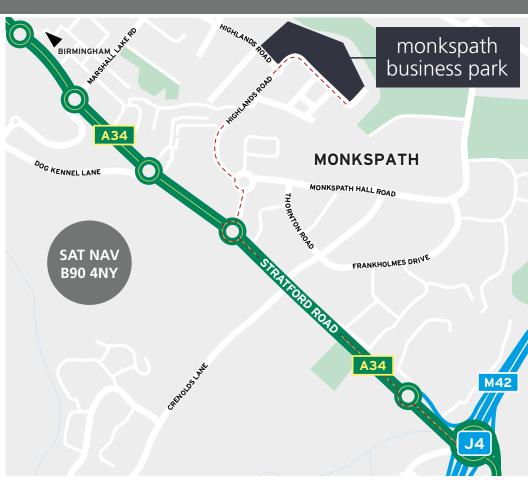

### LOCATION

Monkspath Business Park is situated on Highlands Road, Solihull, off the A34 Stratford Road.

The A34 provides direct access to Junction 4 of the M42, 1 mile to the south east and Birmingham City Centre, 8.5 miles to the north east. Solihull town centre is 3.5 miles to the north east and is accessed via the B4102.

## COMMUNICATIONS

| LOCATION                   | miles |
|----------------------------|-------|
| Birmingham City Centre     | 8.5   |
| The NEC                    | 8.5   |
| Birmingham International ᆃ | 9     |
| Coventry                   | 17    |
| London                     | 103   |
| ROAD                       | miles |
| M42 J4                     | 1     |
| M40 J16                    | 5     |
| M6 J4                      | 11    |
| AIR                        | miles |
| Birmingham International   | 9     |
| Coventry                   | 26    |