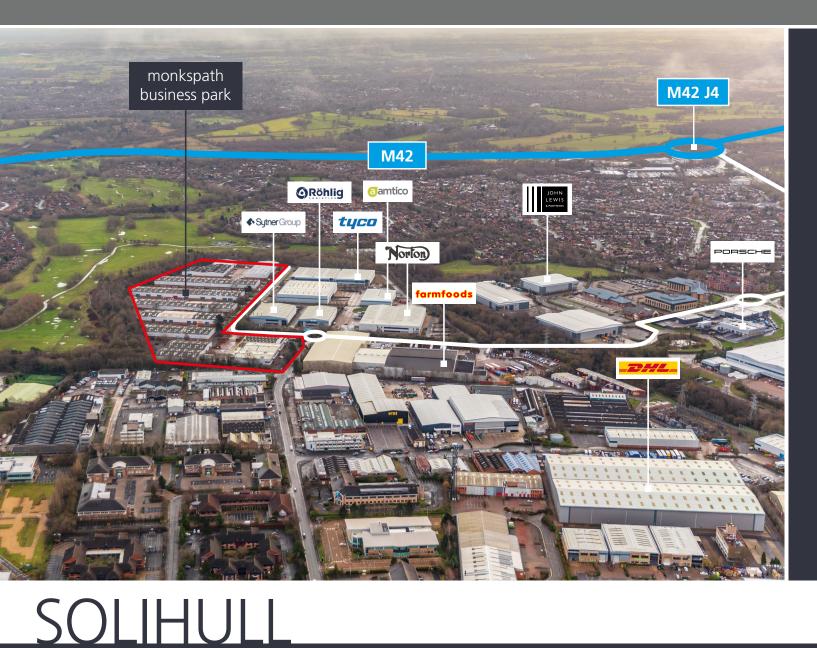

Local occupiers include Farmfoods, John Lewis, DHL & Electric Center.

#### OCCUPIERS

On site occupiers include:

### LOCATION

Monkspath Business Park is situated on Highlands Road, Solihull, off the A34 Stratford Road.

The A34 provides direct access to Junction 4 of the M42, 1 mile to the south east and Birmingham City Centre, 8.5 miles to the north east. Solihull town centre is 3.5 miles to the north east and is accessed via the B4102.