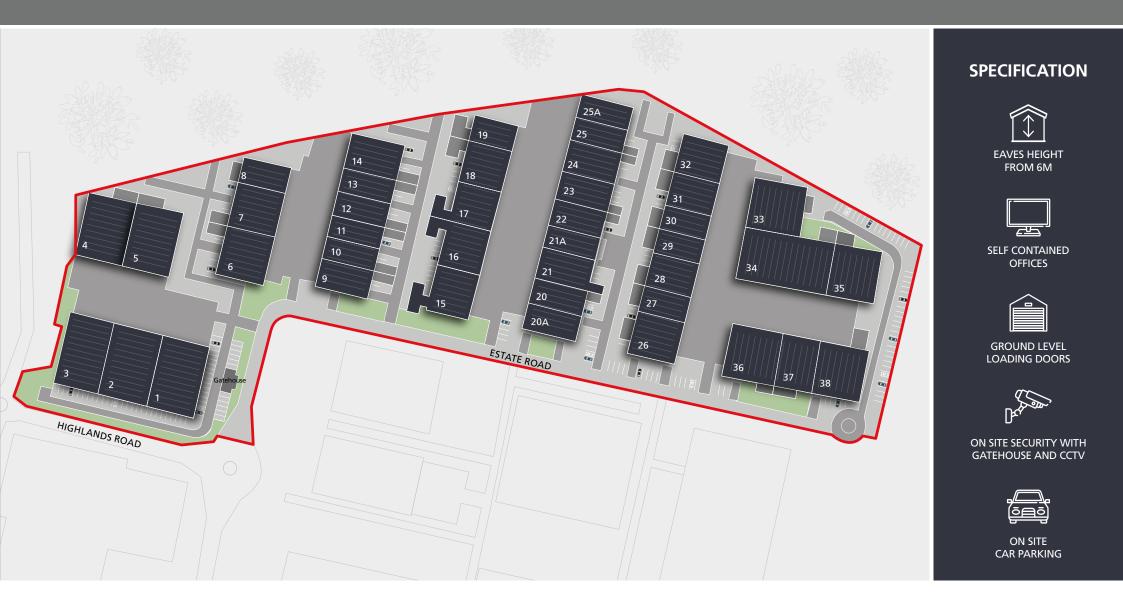

# Newly Refurbished Warehouse Units 5,350 sq ft - 50,000 sq ft **TO LET**

- High quality refurbished units
- Minimum eaves height of 6m
- Superfast Fibre broadband
- On site security with gatehouse and CCTV
- 1 mile from M42 J4
- Well established, premier industrial estate

#### ACCOMMODATION

The units are of steel frame construction with single storey offices to the front and warehouse to the rear providing a minimum eaves height of 6 metres.

Level access electric loading doors give access to dedicated service yards, with allocated car parking spaces to each unit.