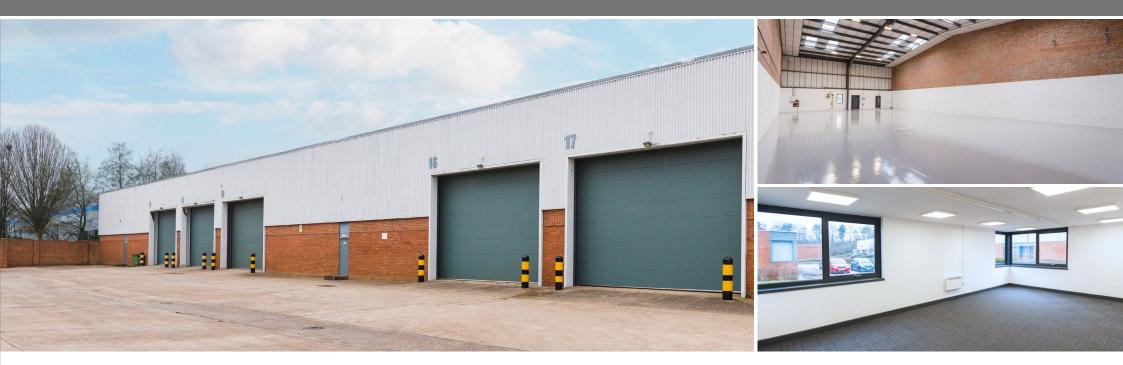

#### ACCOMMODATION

The units are of steel frame construction with single storey offices to the front and warehouse to the rear providing a minimum eaves height of 6 metres.

Level access electric loading doors give access to dedicated service yards, with allocated car parking spaces to each unit.