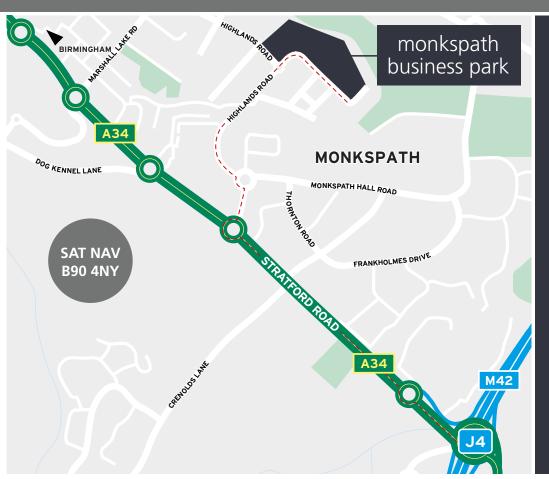

#### LOCATION

Monkspath Business Park is situated on Highlands Road, Solihull, off the A34 Stratford Road.

The A34 provides direct access to Junction 4 of the M42, 1 mile to the south east and Birmingham City Centre, 8.5 miles to the north east. Solihull town centre is 3.5 miles to the north east and is accessed via the B4102.

#### **COMMUNICATIONS**

| LOCATION         | miles |
|------------------|-------|
| Birmingham       | 8.5   |
| The NEC          | 8.5   |
| Birmingham Int 类 | 9     |
| Coventry         | 17    |
| London           | 103   |
| ROAD             | miles |
| M42 J4           | 1     |
| M40 J16          | 5     |
| M6 J4            | 11    |
| AIR              | miles |
| Birmingham Int   | 9     |
| Coventry         | 26    |

#### **LOCATION**

Monkspath Business Park is situated on Highlands Road, Solihull, off the A34 Stratford Road.

The A34 provides direct access to Junction 4 of the M42, 1 mile to the south east and Birmingham City Centre, 8.5 miles to the north east. Solihull town centre is 3.5 miles to the north east and is accessed via the B4102.