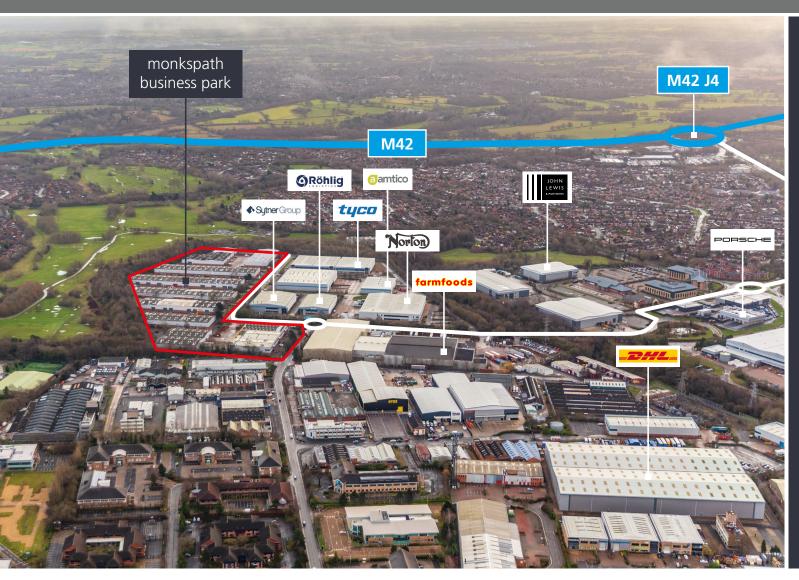

On site occupiers include:

MONKSPATH BUSINESS PARK ■ HIGHLANDS ROAD ■ SOLIHULL ■ B90 4NY

#### LOCATION

Monkspath Business Park is situated on Highlands Road, Solihull, off the A34 Stratford Road.

The A34 provides direct access to Junction 4 of the M42, 1 mile to the south east and Birmingham City Centre, 8.5 miles to the north east. Solihull town centre is 3.5 miles to the north east and is accessed via the B4102.

Local occupiers include Farmfoods, John Lewis, DHL & Electric Center.

#### **LOCATION**

Monkspath Business Park is situated on Highlands Road, Solihull, off the A34 Stratford Road.

The A34 provides direct access to Junction 4 of the M42, 1 mile to the south east and Birmingham City Centre, 8.5 miles to the north east. Solihull town centre is 3.5 miles to the north east and is accessed via the B4102.