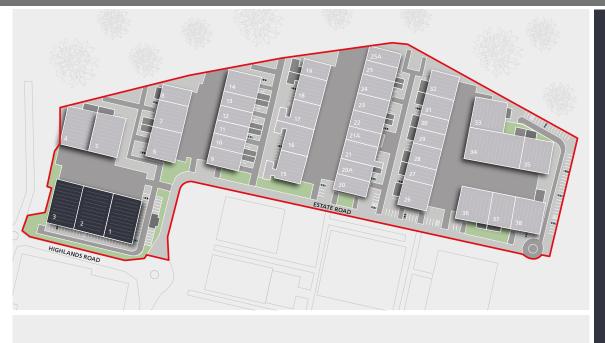

#### **ACCOMMODATION**

| Unit 1              | sq ft               | sq m                |
|---------------------|---------------------|---------------------|
| Warehouse           | 14,649              | 1,360.9             |
| First Floor Offices | 1,685               | 156.5               |
| Total               | 16,334              | 1,517.4             |
|                     |                     |                     |
| Unit 2-3*           | sq ft               | sq m                |
| Unit 2-3* Warehouse | <b>sq ft</b> 29,087 | <b>sq m</b> 2,702.2 |
|                     | <u> </u>            |                     |

<sup>\*</sup>Potential opportunity to split Unit 2-3 into two units