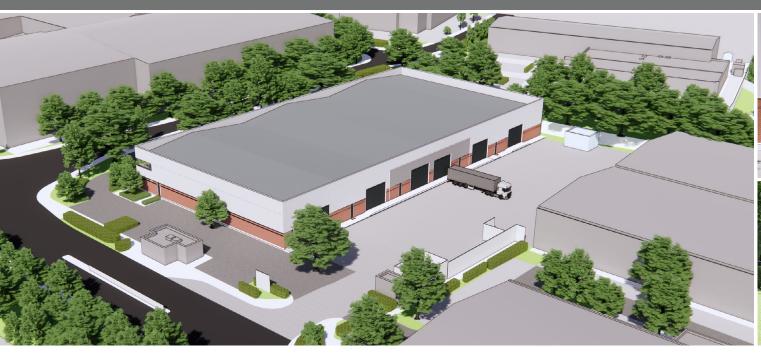

## Newly Refurbished Warehouse Units 16,300 sq ft - 50,000 sq ft **TO LET**

- High quality refurbished units
- Eaves height of 6.3m
- Superfast fibre broadband

- Power supply up to 2MVA
- 6 No loading doors
- First floor office accommodation
- Allocated car parking spaces
- 1 mile from M42 J4
- Located on well established industrial estate

#### LOCATION

Monkspath Business Park is situated on Highlands Road, Solihull, off the A34 Stratford Road.

The A34 provides direct access to Junction 4 of the M42, 1 mile to the south east and Birmingham City Centre, 8.5 miles to the north east. Solihull town centre is 3.5 miles to the north east and is accessed via the B4102.

#### **LOCATION**

Monkspath Business Park is situated on Highlands Road, Solihull, off the A34 Stratford Road.

The A34 provides direct access to Junction 4 of the M42, 1 mile to the south east and Birmingham City Centre, 8.5 miles to the north east. Solihull town centre is 3.5 miles to the north east and is accessed via the B4102.