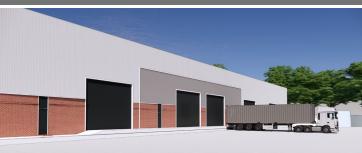

## Newly Refurbished Warehouse Units 16,300 sq ft - 50,000 sq ft **TO LET**

- High quality refurbished units
- Eaves height of 6.3m
- Superfast fibre broadband

- Power supply up to 2MVA
- 6 No loading doors
- First floor office accommodation
- Allocated car parking spaces
- 1 mile from M42 J4
- Located on well established industrial estate

#### **ACCOMMODATION**

The units are of steel frame construction with single storey offices to the front and warehouse to the rear providing a minimum eaves height of 6 metres.

Level access electric loading doors give access to dedicated service yards, with allocated car parking spaces to each unit.