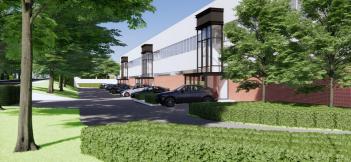

## Newly Refurbished Warehouse Units 16,300 sq ft - 50,000 sq ft **TO LET**

- High quality refurbished units
- Eaves height of 6.3m
- Superfast fibre broadband

- Power supply up to 2MVA
- 6 No loading doors
- First floor office accommodation
- Allocated car parking spaces
- 1 mile from M42 J4
- Located on well established industrial estate

#### **ACCOMMODATION**

The units are of steel frame construction with single storey offices to the front and warehouse to the rear providing a minimum eaves height of 6 metres.

Level access electric loading doors give access to dedicated service yards, with allocated car parking spaces to each unit.