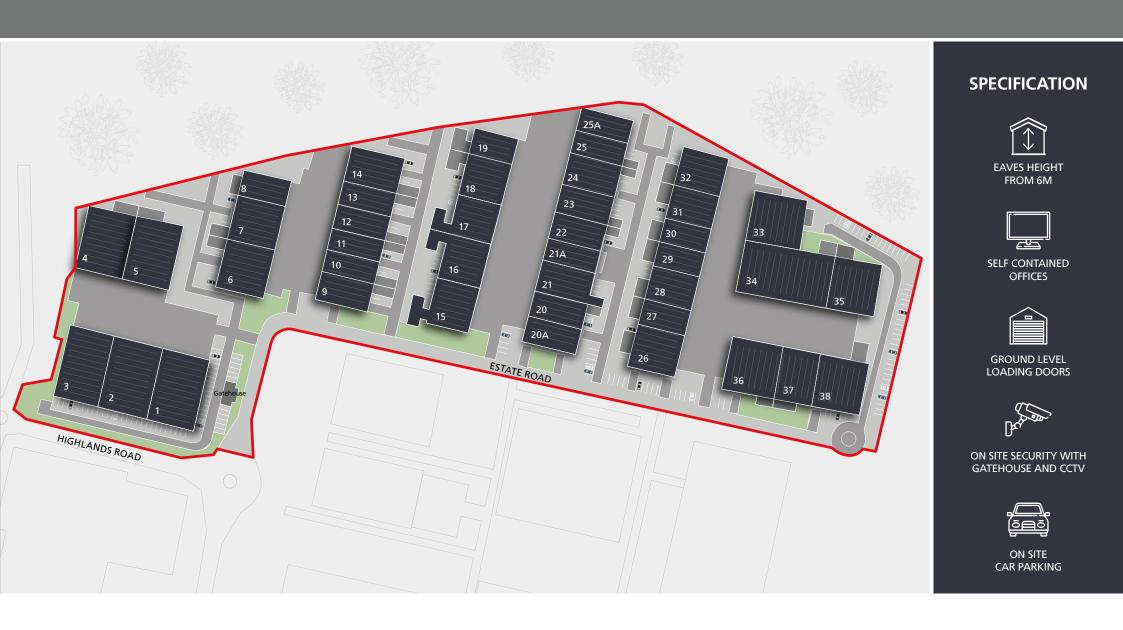

#### **ACCOMMODATION**

| Unit 1              | sq ft               | sq m                |
|---------------------|---------------------|---------------------|
| Warehouse           | 14,649              | 1,360.9             |
| First Floor Offices | 1,685               | 156.5               |
| Total               | 16,334              | 1,517.4             |
|                     |                     |                     |
| Unit 2-3*           | sq ft               | sq m                |
| Unit 2-3* Warehouse | <b>sq ft</b> 29,087 | <b>sq m</b> 2,702.2 |
|                     | <u> </u>            |                     |

<sup>\*</sup>Potential opportunity to split Unit 2-3 into two units

#### **FURTHER INFORMATION**

For further information on available units please contact the joint agents:

6.3M EAVES

HEIGHT

**OFFICES** 

ON SITE **SECURITY WITH GATEHOUSE AND CCTV** 

ON SITE

1MVA POWER CAR PARKING SUPPLY UPGRADEABLE TO 2MVA (ACROSS **UNITS 1-3)** 

#### **ACCOMMODATION**

The units are of steel frame construction with single storey offices to the front and warehouse to the rear providing a minimum eaves height of 6 metres.

Level access electric loading doors give access to dedicated service yards, with allocated car parking spaces to each unit.