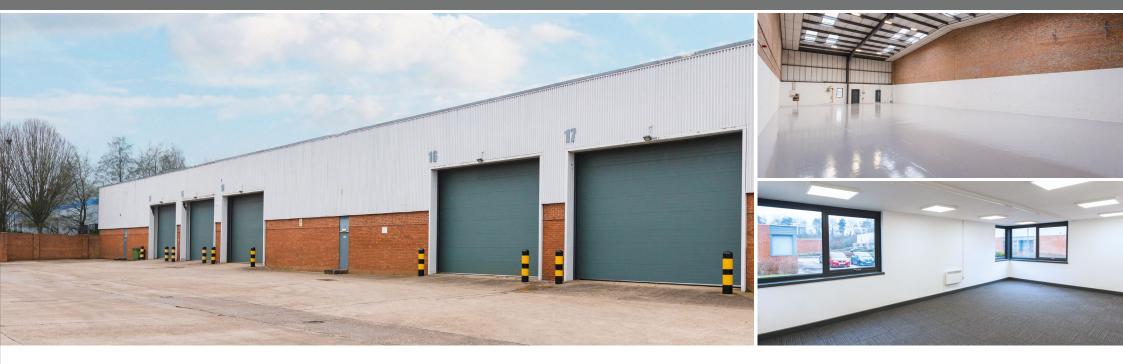

## Newly Refurbished Warehouse Units 16,300 sq ft - 50,000 sq ft **TO LET**

- High quality refurbished units
- Eaves height of 6.3m
- Superfast fibre broadband

- Power supply up to 2MVA
- 6 No loading doors
- First floor office accommodation
- Allocated car parking spaces
- 1 mile from M42 J4
- Located on well established industrial estate

#### **ACCOMMODATION**

The units are of steel frame construction with single storey offices to the front and warehouse to the rear providing a minimum eaves height of 6 metres.

Level access electric loading doors give access to dedicated service yards, with allocated car parking spaces to each unit.