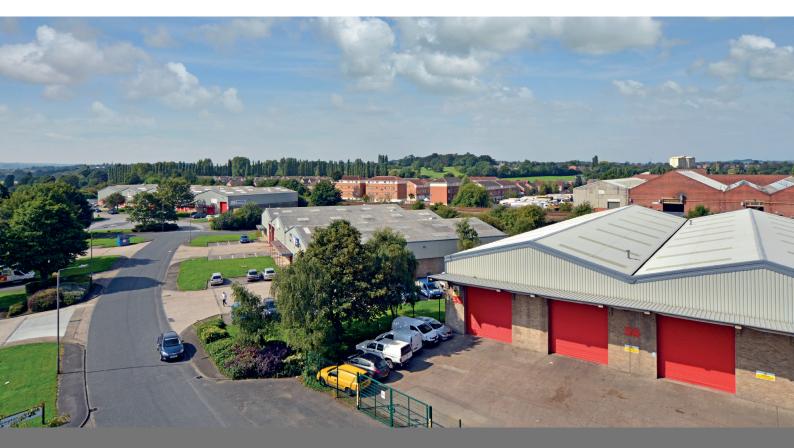

WAKEFIELD

Monckton Road Industrial Estate is a well managed industrial estate providing an attractive landscaped environment

Occupiers include:

Monckton Road Industrial Estate comprises 230,000 sq ft of accommodation through 35 self contained and terraced units.

Units range from 2,350 sq ft up to 26,500 sq ft with each unit benefitting from the following;

- Dedicated offices and WC facilitiesRoller shutter door access
- 3 phase power supplyIndividual or shared yard area