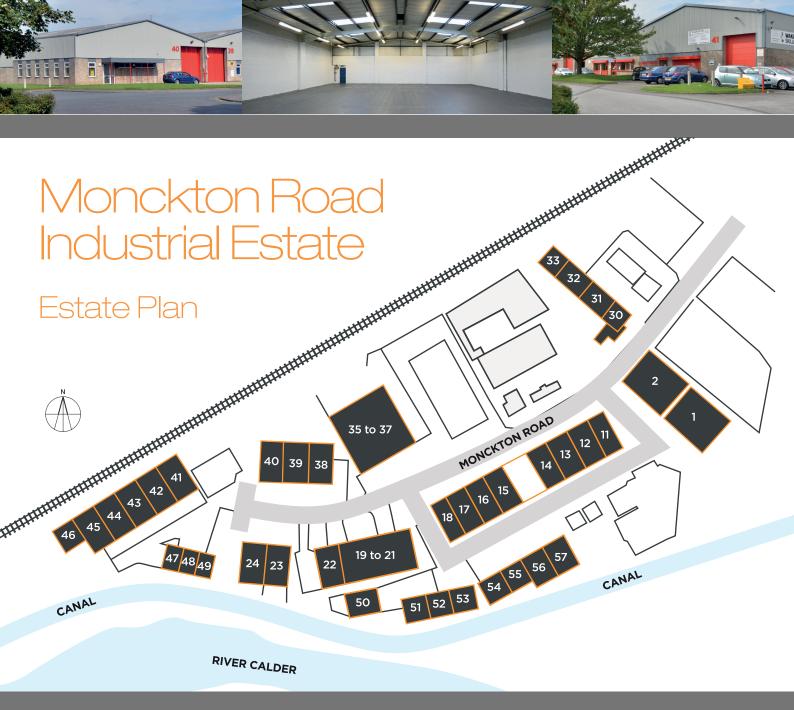

WAKEFIELD

Monckton Road Industrial Estate is a well managed industrial estate providing an attractive landscaped environment

Occupiers include:

Monckton Road Industrial Estate comprises 230,000 sq ft of accommodation through 35 self contained and terraced units.

Units range from 2,350 sq ft up to 26,500 sq ft with each unit benefitting from the following;

- Dedicated offices and WC facilitiesRoller shutter door access
- 3 phase power supplyIndividual or shared yard area