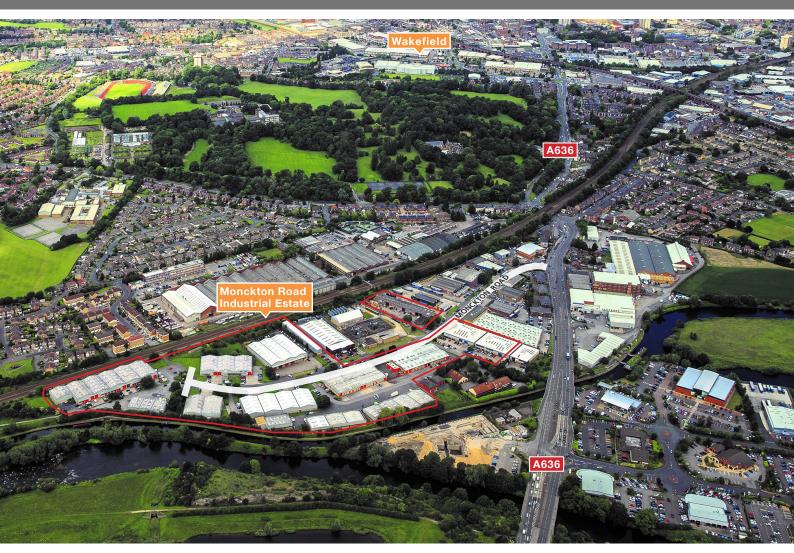

#### Location

Monckton Road Industrial Estate is ideally located within 1 mile of Wakefield City Centre, 1.5 miles of Junction 39 of the M1 Motorway and 6 miles south of the Lofthouse interchange at Junction 29 of the M62.

Monckton Road Industrial Estate is accessed off the A636 Denby Dale Road via Monckton Road and provides excellent access to the City of Wakefield and national, regional and local road networks.