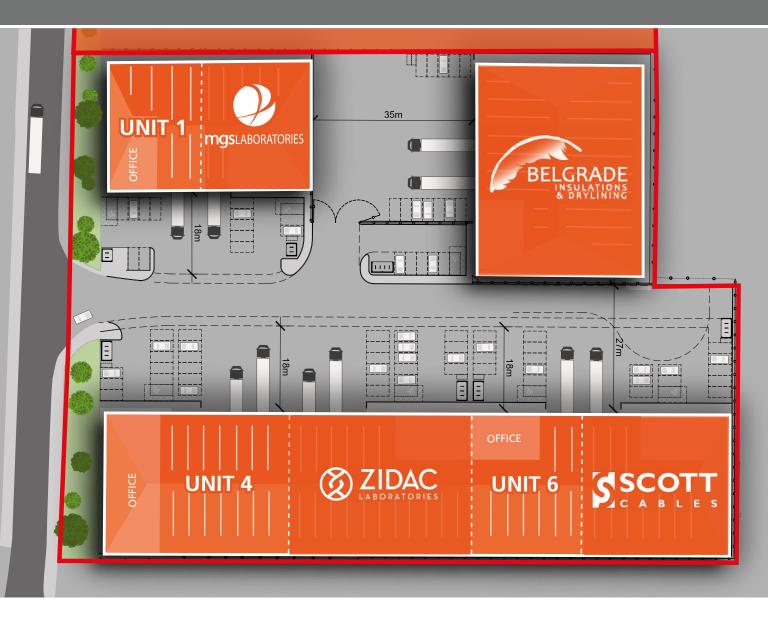

#### ACCOMMODATION

|        |              | sq ft                           | sq m              |
|--------|--------------|---------------------------------|-------------------|
| UNIT 1 | Warehouse    | 6,222                           | 578               |
|        | Offices      | 1,814                           | 169               |
|        | Total        | 8,036                           | 747               |
| UNIT 2 | Warehouse    | ABORATORIES<br>1,814            | 695               |
|        | Offices mgs  | 1,814                           | 169               |
|        | LEUtal       | 9,299                           | 864               |
| UNIT 3 | Warehouse    | CRADE55                         | 1,752             |
|        | Offices OBEI | 1,917                           | 178               |
|        | LEI          | 20,772                          | 1,930             |
| UNIT 4 | Warehouse    | 13,339                          | 1,239             |
|        | Offices      | 3,208                           | 298               |
|        | Total        | 16,547                          | 1,537             |
| UNIT 5 | Warehouse    | 1DAG,283                        | 1,234             |
|        | Offices      | 1,896                           | 176               |
|        | LET          | 15,179                          | 1,410             |
| UNIT 6 | Warehouse    | 7,961                           | 740               |
|        | Offices      | 1,894                           | 176               |
|        | Total        | 9,855                           | 916               |
| UNIT 7 | Warehouse    | cor7,584                        | 983               |
|        | Offices 0 \$ | 1,886                           | 175               |
|        | RLET *A      | <b>12,470</b><br>PPROX GEA MEAS | 1,158<br>UREMENTS |
|        |              |                                 |                   |