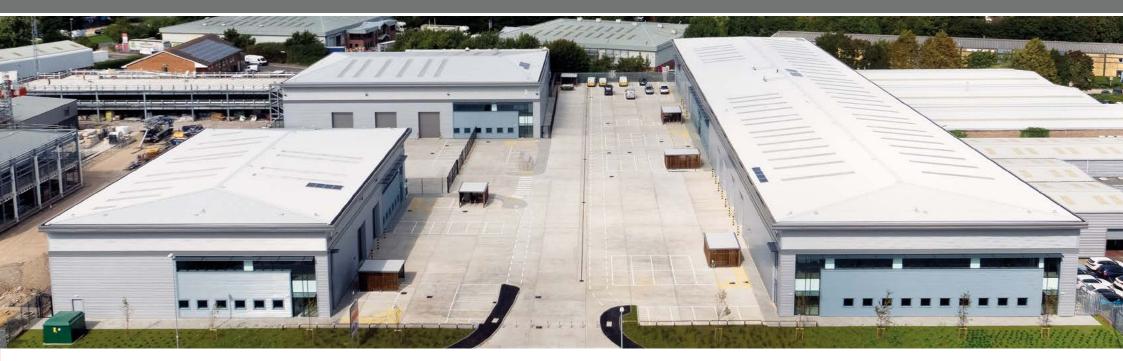

### merlin park

AIRPORT SERVICE ROAD **I** PORTSMOUTH **I** PO3 5PR

## New Industrial/Warehouse Units 8,000 - 41,600 sqft (743 - 3,865 sqm) **TO LET**

M27 J12 - 2.8 miles

- 18m to 35m yards
  - BREEAM rating Very Good
- M27/M3 intersection 20 miles

Portsmouth Ferry Port - 3.5 miles

B1, B2 & B8 uses