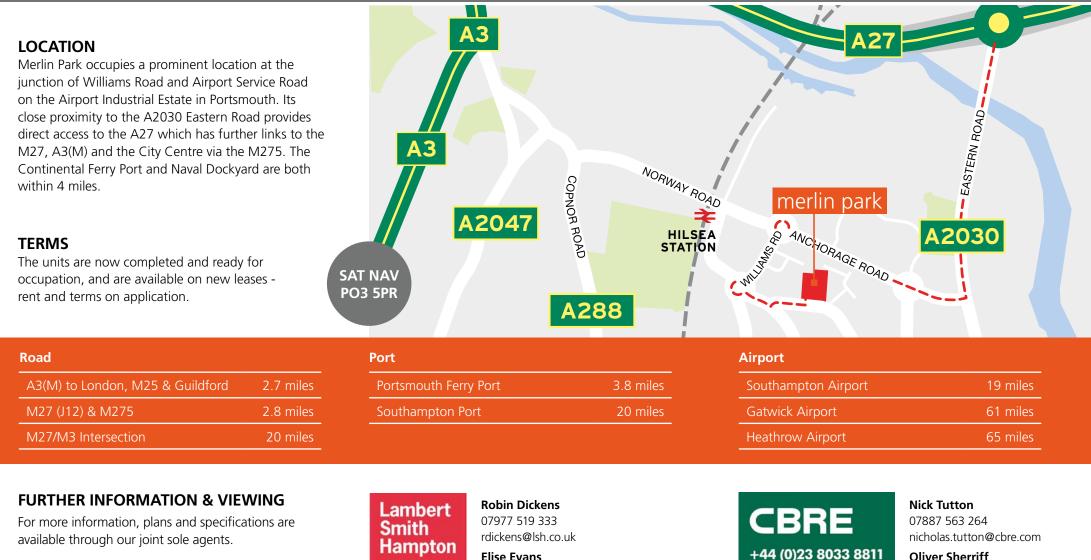

## New Industrial/Warehouse Units 8,000 - 41,600 sqft (743 - 3,865 sqm) **TO LET**

M27 J12 - 2.8 miles

- 18m to 35m yards
  - BREEAM rating Very Good
- M27/M3 intersection 20 miles

Portsmouth Ferry Port - 3.5 miles

## merlin park

AIRPORT SERVICE ROAD PORTSMOUTH PO3 5PR

**Oliver Sherriff** 07919 392 004 oliver sherriff@cbre com

| Lambert<br>Smith<br>Hampton   |
|-------------------------------|
| 01489 579579<br>www.lsh.co.uk |

Elise Evans 07703 393 120 eevans@lsh.co.uk