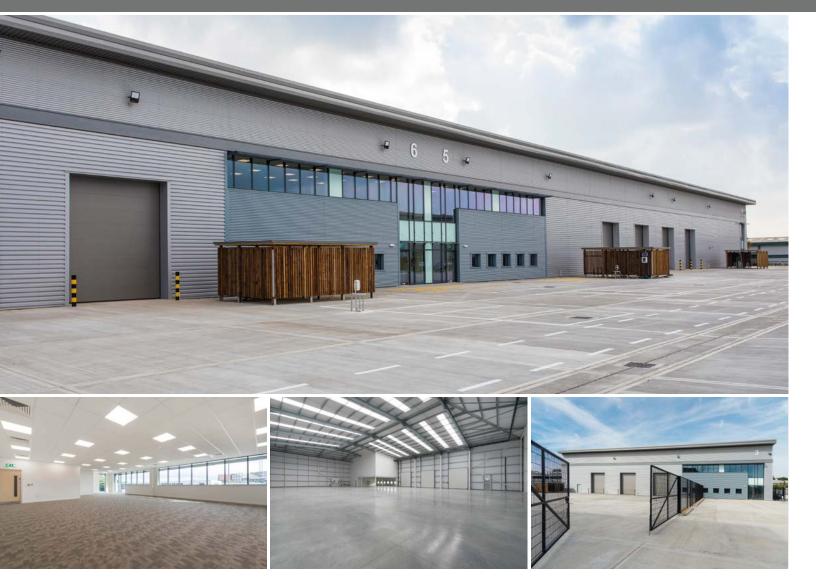

#### **SPECIFICATION**

#### UNIT 1, 2, 4, 5, 6 & 7

- B1, B2 and B8 uses
- 18m deep yards
- 9m minimum clear internal height
- Surface level loading doors
- Car and motorcycle parking spaces
- Floor loading 37.5kN/m<sup>2</sup>
- Quality fitted first floor offices
- Inc cooling, heating, lighting, carpets
- Kitchenettes and WC's

#### UNIT 3

- B1, B2 and B8 uses
- Detached unit
- 35m deep secure yard
- 9m minimum clear internal height
- 3 surface level loading doors
- 18 car and 2 motorcycle parking spaces
- Floor loading 37.5kN/m<sup>2</sup>
- Quality fitted first floor offices
- Inc cooling, heating, lighting, carpets
- Kitchenettes and WC's