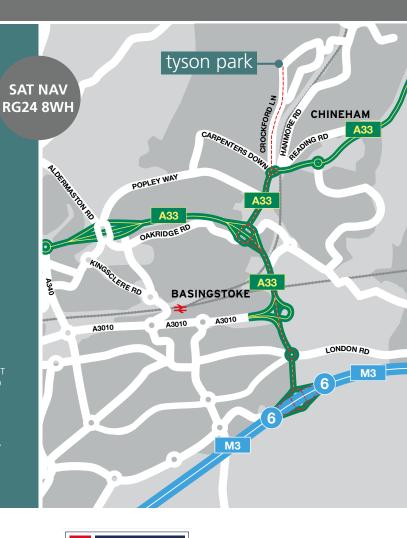

#### **LOCATION**

The development is located next to Chineham Park and less than ten minutes from Basingstoke town centre and five minutes from the M3 J6. The M3 links to London and the M25 to the east, and Southampton and the M27 to the south. The principal access to the estate is via Crockford Lane at its interchange with the A33.

#### **COMMUNICATIONS**

| A33                     | 1.1 miles  |
|-------------------------|------------|
| Basingstoke Town Centre | 3 miles    |
| M3 Junction 6           | 3.1 miles  |
| Reading                 | 16.5 miles |
| M25                     | 27.4 miles |
| Southampton             | 31.6 miles |
| Southampton Docks       | 34.7 miles |