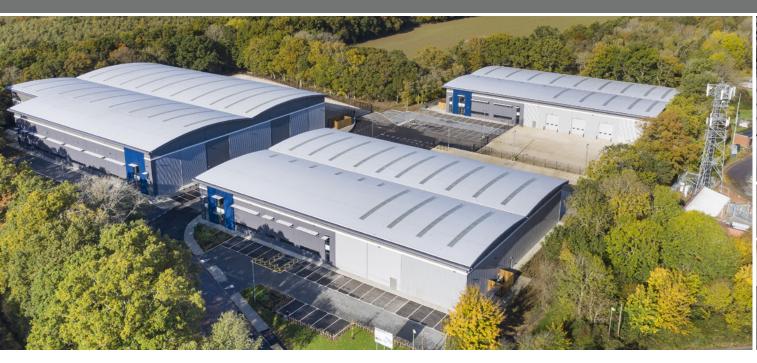

Two New High Quality Industrial/Warehouse Units 28,498 - 31,974 sq ft **TO LET** 

**AVAILABLE NOW** 

- Large secure yards
- 8m clear internal heights
- Grade A office space

- A33 1.1 Miles
- A339 1.5 Miles
- M3 3.1 Miles

## tyson park

CHINEHAM BASINGSTOKE RG24 8WH

#### **LOCATION**

The development is located next to Chineham Park and less than ten minutes from Basingstoke town centre and five minutes from the M3 J6. The M3 links to London and the M25 to the east, and Southampton and the M27 to the south. The principal access to the estate is via Crockford Lane at its interchange with the A33.