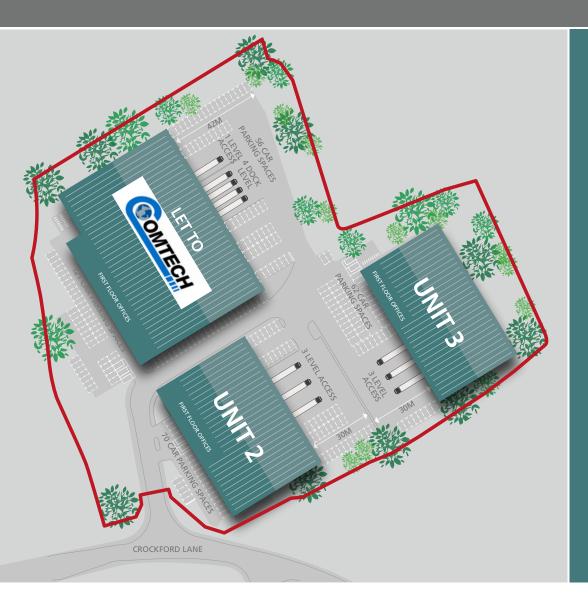

### **ACCOMMODATION (GIA)**

| UNIT 2             | sq ft  | sq m  |
|--------------------|--------|-------|
| Warehouse          | 28,560 | 2,653 |
| First Floor Office | 3,414  | 318   |
| Total              | 31,974 | 2,971 |

|          | 30m Yard Depth              |
|----------|-----------------------------|
| <b>(</b> | 8m Clear<br>Internal Height |
|          | 70 Car<br>Parking Spaces    |

| UNIT 3             | sq ft  | sq m  |
|--------------------|--------|-------|
| Warehouse          | 26,001 | 2,416 |
| First Floor Office | 2,497  | 232   |
| Total              | 28,498 | 2,648 |

| 30m Yard Depth |
|----------------|
|----------------|

| $\bigcirc$ | 8m Clear        |
|------------|-----------------|
| $\vee$     | Internal Height |

| Parking | Space |
|---------|-------|
|         |       |

| UNIT 1 - LET         | sq ft   | sq m  |
|----------------------|---------|-------|
| Warehouse            | COMTECH | 4,751 |
| First Floor Office O | 5,810   | 540   |
| Total LE             | 56,951  | 5,291 |