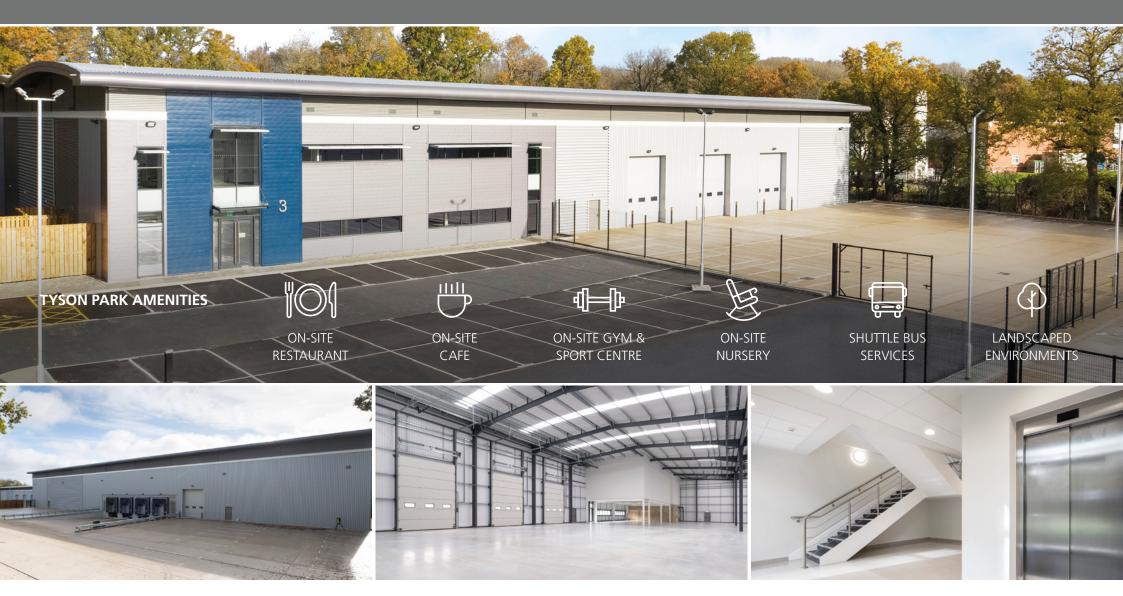

## tyson park

CHINEHAM BASINGSTOKE RG24 8WH

#### **LOCATION**

The development is located next to Chineham Park and less than ten minutes from Basingstoke town centre and five minutes from the M3 J6. The M3 links to London and the M25 to the east, and Southampton and the M27 to the south. The principal access to the estate is via Crockford Lane at its interchange with the A33.