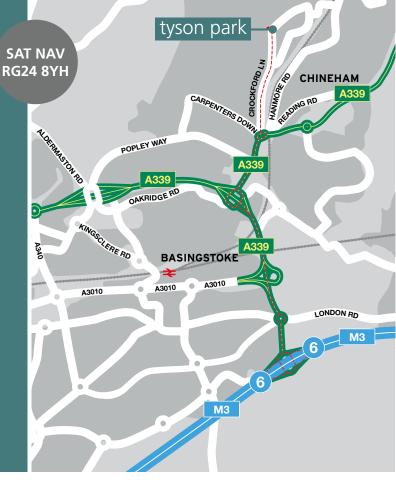

#### LOCATION

The development is located next to Chineham Park and less than ten minutes from Basingstoke town centre and five minutes from the M3 J6. The M3 links to London and the M25 to the east, and Southampton and the M27 to the south. The principal access to the Estate is via Crockford Lane at its interchange with the A33.

#### COMMUNICATIONS

| A33                     | 1.1 miles  |
|-------------------------|------------|
| Basingstoke Town Centre | 3 miles    |
| M3 Junction 6           | 3.1 miles  |
| Reading                 | 16.5 miles |
| M25                     | 27.4 miles |
| Southampton             | 31.6 miles |
| Southampton Docks       | 34.7 miles |

#### ROAD

FROM THE M3 JUNCTION 6.

TYSON PARK IS LESS THAN 10 MINUTES FROM BASINGSTOKE TOWN CENTRE AND 5 MINUTES

BASINGSTOKE'S RAILWAY STATION PROVIDES FREQUENT AND FAST RAIL CONNECTIONS TO LONDON WATERLOO VIA THE SOUTH WESTERN MAIN LINE IN 47 MINUTES.