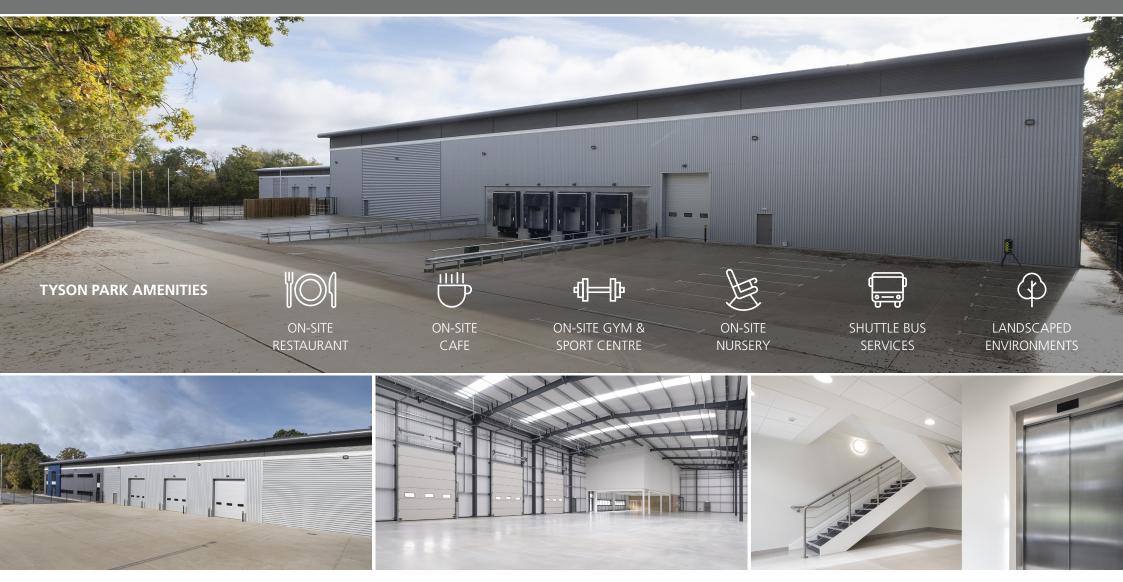

#### LOCATION

The development is located next to Chineham Park and less than ten minutes from Basingstoke town centre and five minutes from the M3 J6. The M3 links to London and the M25 to the east, and Southampton and the M27 to the south. The principal access to the Estate is via Crockford Lane at its interchange with the A33.