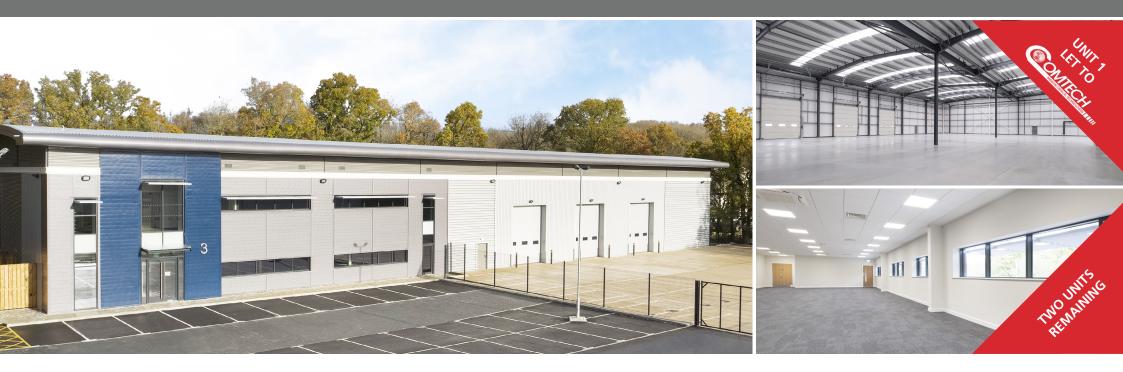

# Two New High Quality Industrial/Warehouse Units 28,498 - 31,974 sq ft **TOLET**

### **AVAILABLE NOW**

- Large secure yards
- 8m clear internal heights
- Grade A office space
- A33 1.1 Miles
- A339 1.5 Miles

M3 - 3.1 Miles

| UNIT 1 - LET       | sq ft   | sq m  |
|--------------------|---------|-------|
| Warehouse          | COMTECH | 4,751 |
| First Floor Office | 5,810   | 540   |
| Total LE           | 56,951  | 5,291 |