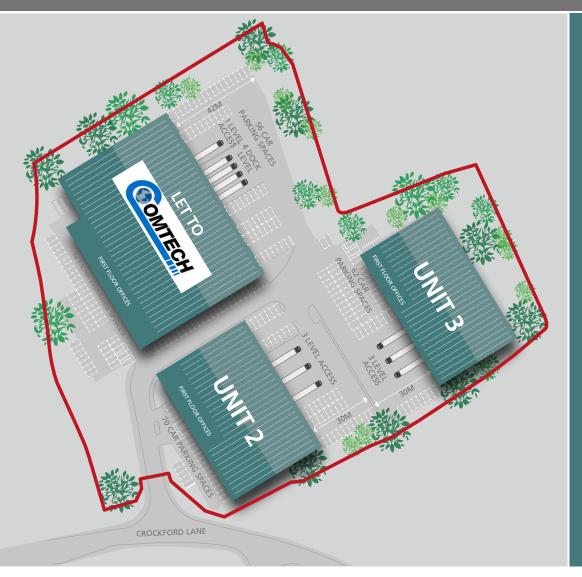

#### ACCOMMODATION (GIA)

| UNIT 2             | sq ft  | sq m  |
|--------------------|--------|-------|
| Warehouse          | 28,560 | 2,653 |
| First Floor Office | 3,414  | 318   |
| Total              | 31,974 | 2,971 |

| $\square$ | 30m Yard Depth              | 6 | 37.5 KN/m2              |
|-----------|-----------------------------|---|-------------------------|
| 1         | 8m Clear<br>Internal Height |   | 3 Level<br>Access Doors |
|           | 70 Car<br>Parking Spaces    |   |                         |

| 26,001 | 2,416                            |
|--------|----------------------------------|
| 2,497  | 232                              |
| 28,498 | 2,648                            |
|        | 26,001<br>2,497<br><b>28,498</b> |

|   | 30m Yard Depth              | 6 | 37.5 KN/m2              |
|---|-----------------------------|---|-------------------------|
| 1 | 8m Clear<br>Internal Height |   | 3 Level<br>Access Doors |
|   | 62 Car<br>Parking Spaces    |   |                         |

| UNIT 1 - LET       | sq ft   | sq m  |
|--------------------|---------|-------|
| Warehouse          | COMTECH | 4,751 |
| First Floor Office | 5,810   | 540   |
| Total LE           | 56,951  | 5,291 |