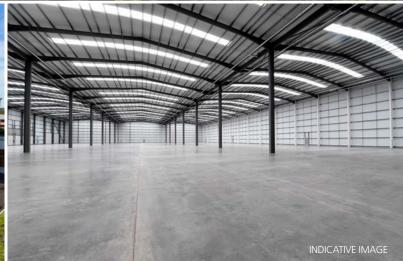

### **SPECIFICATION**

### Unit 1

121 Car Parking Spaces

4 Dock Level Loading Doors

1 Level Access Door

42m Yard Depth

10m Eaves

50 KN/m2

### Unit 2

70 Car Parking Spaces

3 Level Access Doors

30m Yard Depth

8m Eaves

37.5 KN/m2

### Unit 3

62 Car Parking Spaces

3 Level Access Doors

30m Yard Depth

8m Eaves

37.5 KN/m2