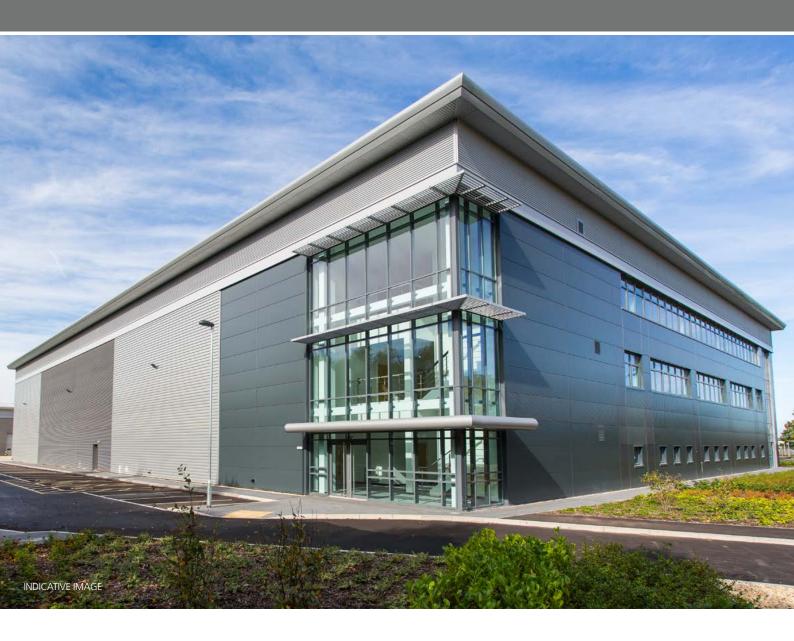

Three New High Quality Industrial/Warehouse Units 28,498 - 56,951 sq ft **TO LET** 

**AVAILABLE NOW** 

- Large secure yards
- 8-10m clear internal heights
- Grade A office space
- A33 1 Mile
- A339 1.5 Miles
- M3 3 Miles

### **SPECIFICATION**

### Unit 1

121 Car Parking Spaces

4 Dock Level Loading Doors

1 Level Access Door

42m Yard Depth

10m Eaves

50 KN/m2