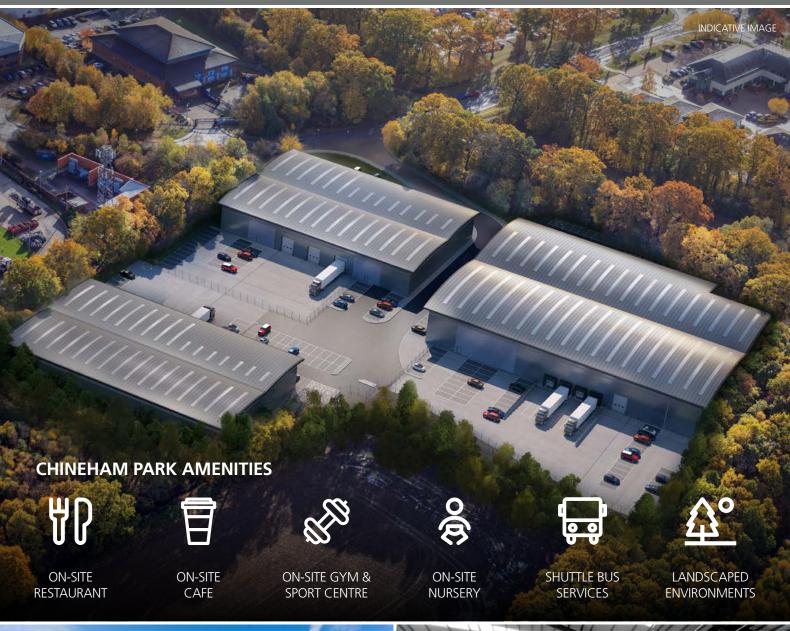

### **LOCATION**

The development is located next to Chineham Park and less than ten minutes from Basingstoke town centre and five minutes from the M3 J6. The M3 links to London and the M25 to the east, and Southampton and the M27 to the south.

The principal access to the Estate is via Crockford Lane at its interchange with the A33.