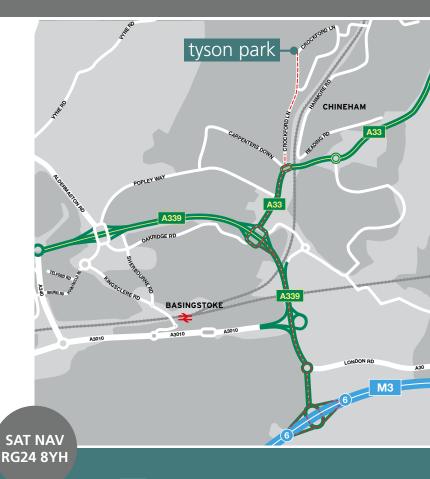

### **LOCATION**

The development is located next to Chineham Park and less than ten minutes from Basingstoke town centre and five minutes from the M3 J6. The M3 links to London and the M25 to the east, and Southampton and the M27 to the south.

The principal access to the Estate is via Crockford Lane at its interchange with the A33.

### **COMMUNICATIONS**

| A33                     | 1.1 miles  |
|-------------------------|------------|
| Basingstoke Town Centre | 3 miles    |
| M3 Junction 6           | 3.1 miles  |
| Reading                 | 16.5 miles |
| M25                     | 27.4 miles |
| Southampton             | 31.6 miles |
| Southampton Docks       | 34.7 miles |