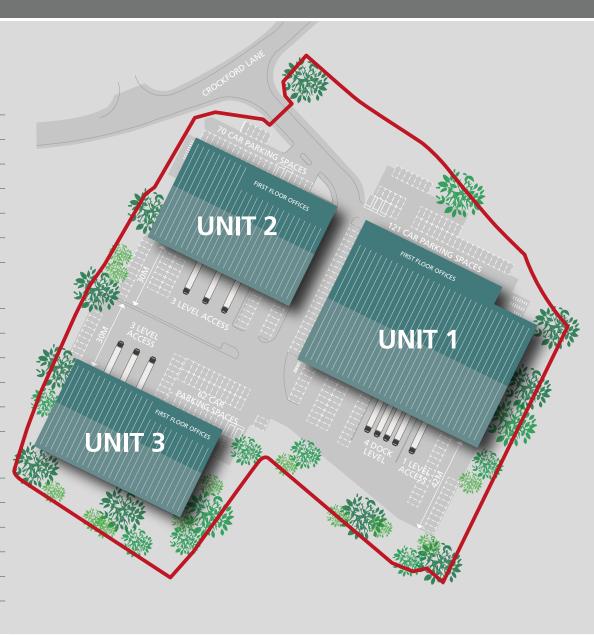

### Unit 1

121 Car Parking Spaces

4 Dock Level Loading Doors

1 Level Access Door

42m Yard Depth

10m Eaves

50 KN/m2

### Unit 2

70 Car Parking Spaces

3 Level Access Doors

30m Yard Depth

8m Eaves

37.5 KN/m2

### Unit 3

62 Car Parking Spaces

3 Level Access Doors

30m Yard Depth

8m Eaves

37.5 KN/m2

### **ACCOMMODATION (GIA)**

| Unit 1             | sq ft  | sq m  |
|--------------------|--------|-------|
| Warehouse          | 51,141 | 4,751 |
| First Floor Office | 5,810  | 540   |
| Total              | 56,951 | 5,291 |

| Unit 2             | sq ft  | sq m  |
|--------------------|--------|-------|
| Warehouse          | 28,560 | 2,653 |
| First Floor Office | 3,414  | 318   |
| Total              | 31,974 | 2,971 |

| Unit 3             | sq ft  | sq m  |
|--------------------|--------|-------|
| Warehouse          | 26,001 | 2,416 |
| First Floor Office | 2,497  | 232   |
| Total              | 28,498 | 2,648 |