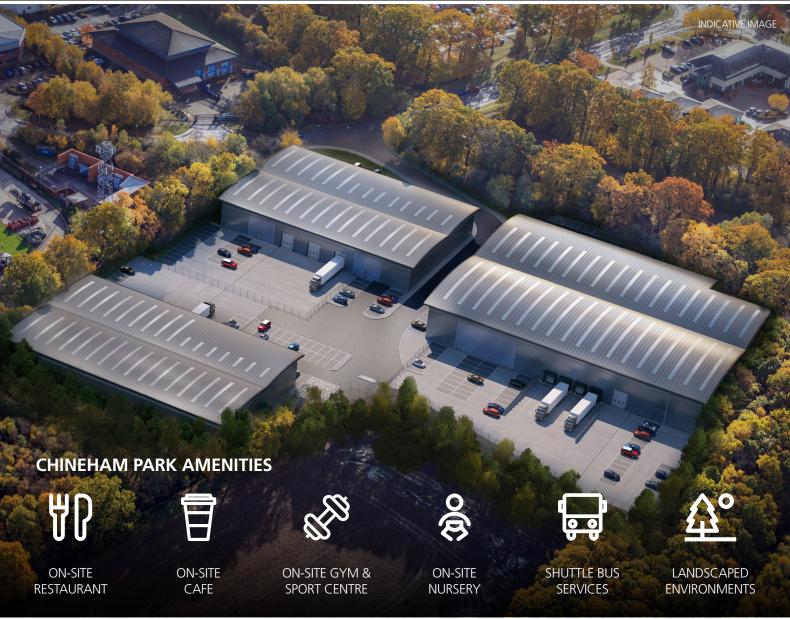

#### **LOCATION**

The development is located next to Chineham Park and less than ten minutes from Basingstoke town centre and five minutes from the M3 J6. The M3 links to London and the M25 to the east, and Southampton and the M27 to the south.

The principal access to the Estate is via Crockford Lane at its interchange with the A33.