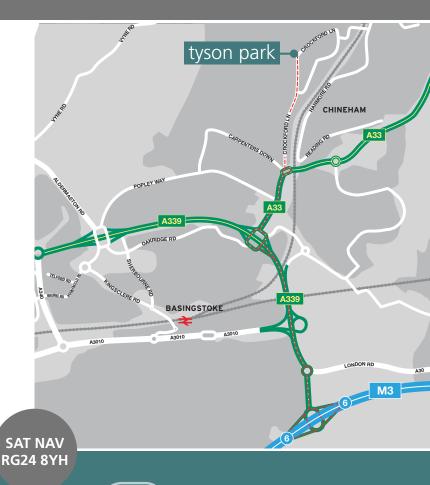

#### **LOCATION**

The development is located next to Chineham Park and less than ten minutes from Basingstoke town centre and five minutes from the M3 J6. The M3 links to London and the M25 to the east, and Southampton and the M27 to the south.

The principal access to the Estate is via Crockford Lane at its interchange with the A33.

#### **COMMUNICATIONS**

| A33                     | 1.1 miles  |
|-------------------------|------------|
| Basingstoke Town Centre | 3 miles    |
| M3 Junction 6           | 3.1 miles  |
| Reading                 | 16.5 miles |
| M25                     | 27.4 miles |
| Southampton             | 31.6 miles |
| Southampton Docks       | 34.7 miles |