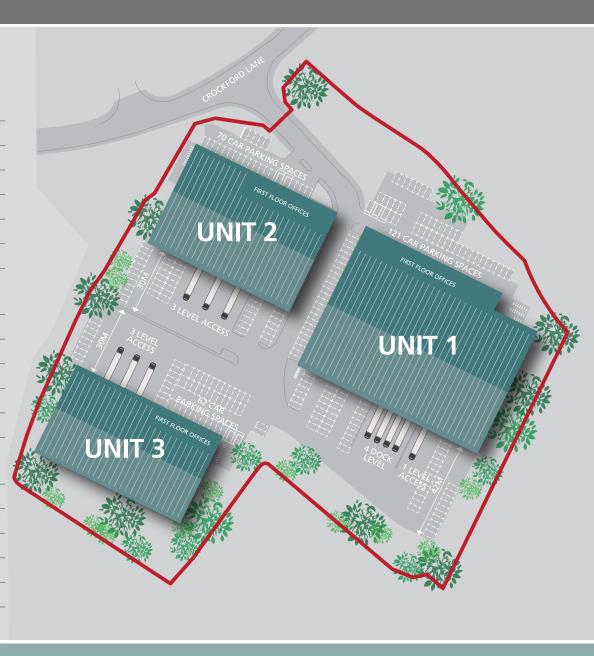

#### Unit 1

121 Car Parking Spaces

4 Dock Level Loading Doors

1 Level Access Door

42m Yard Depth

10m Eaves

50 KN/m2

#### Unit 2

70 Car Parking Spaces

3 Level Access Doors

30m Yard Depth

8m Eaves

37.5 KN/m2

#### Unit 3

62 Car Parking Spaces

3 Level Access Doors

30m Yard Depth

8m Eaves

37.5 KN/m2

#### **ACCOMMODATION (GEA)**

| Unit 1                         | sq ft  | sq m  |
|--------------------------------|--------|-------|
| Warehouse                      | 48,060 | 4,465 |
| Ground and First Floor Offices | 8,050  | 748   |
| Total                          | 56,110 | 5,213 |

| Unit 2              | sq ft  | sq m  |
|---------------------|--------|-------|
| Warehouse           | 27,990 | 2,601 |
| First Floor Offices | 3,310  | 308   |
| Total               | 31,300 | 2,909 |

| Unit 3              | sq ft  | sq m  |
|---------------------|--------|-------|
| Warehouse           | 25,720 | 2,390 |
| First Floor Offices | 2,340  | 218   |
| Total               | 28,060 | 2,608 |