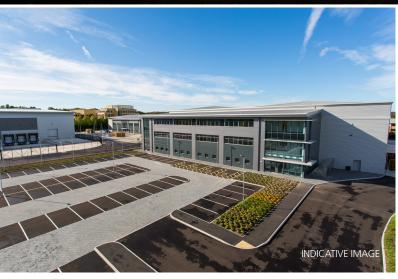

# Three New High Quality Industrial/Warehouse Units 28,060 - 56,110 sq ft **TO LET**

- Large secure yards
- 8-10m Clear internal heights
- Grade A office space
- A33 1 Mile
- A339 1.5 Miles
- M3 3 Miles
- Unit 1 56,110 sq ft
- Unit 2 31,300 sq ft
- Unit 3 28.060 sa ft

#### **SPECIFICATION**