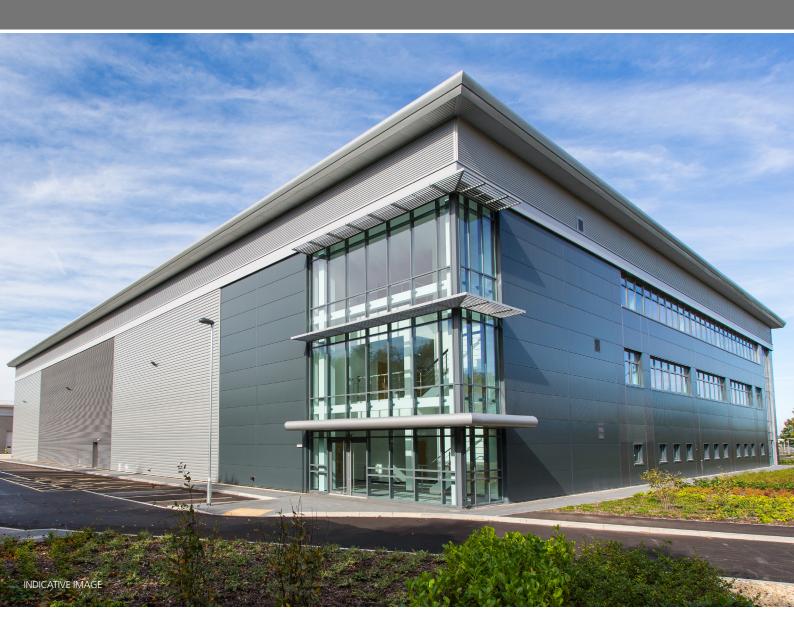

# Three New High Quality Industrial/Warehouse Units 28,060 - 56,110 sq ft **TO LET**

- Large secure yards
- 8-10m Clear internal heights
- Grade A office space
- A33 1 Mile
- A339 1.5 Miles
- M3 3 Miles
- Unit 1 56,110 sq ft
- Unit 2 31,300 sq ft
- Unit 3 28.060 sa ft

#### **SPECIFICATION**