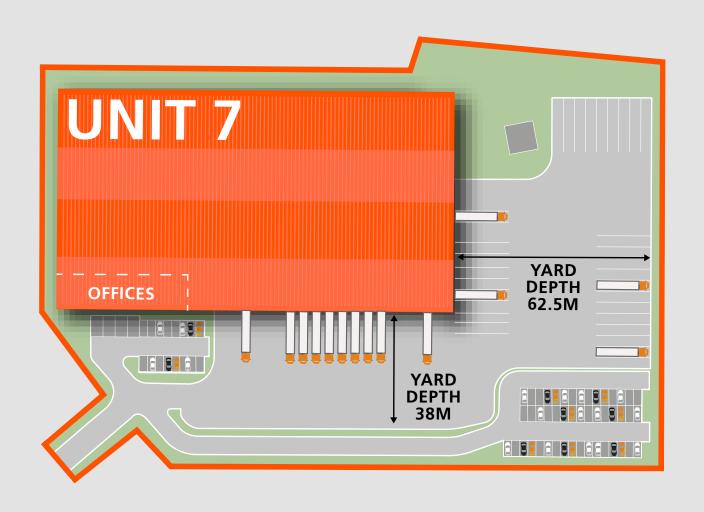

## **AVAILABLE NOW**

- Detached secure unit
- Fully fitted office (first floor)
- Dock and level access loading doors
- 50kN/m2 floor loading capacity
- 62.5m & 38m self-contained, secure service yard
- Within 0.5 miles from M49 Junction 1

Parking Spaces

Fully Secured Service Yard

Level Doors

Floor Loading

62.5m & 38m Yard Depth

### **ACCOMMODATION**

| UNIT 7             | SQ FT  | SQ M    |
|--------------------|--------|---------|
| Ground Floor       | 90,140 | 8,374.3 |
| First Floor Office | 4,501  | 418.2   |
| Total GIA          | 94,641 | 8,792.5 |