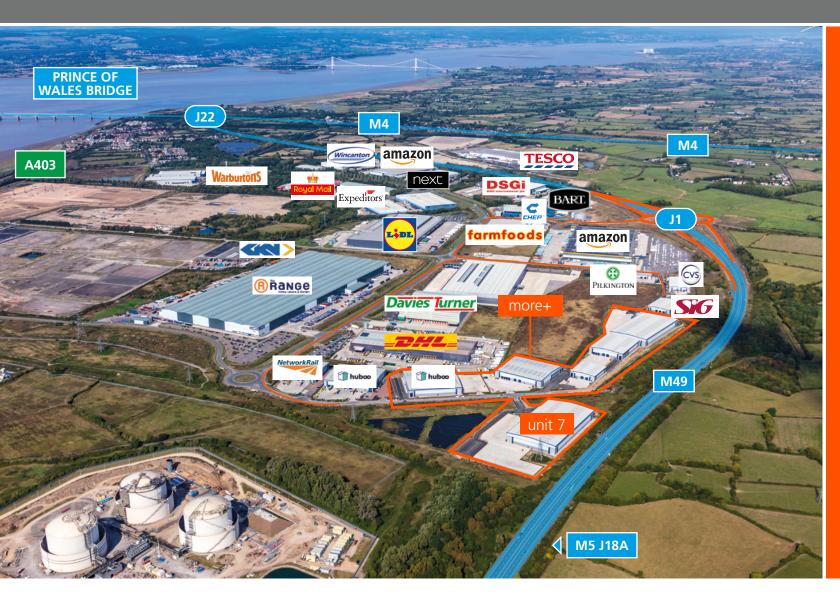

- High profile to M49
- 12m eaves height
- 76 car parking spaces

Local occupiers include:

MORE + ■ CENTRAL PARK ■ J1 M49 ■ BRISTOL ■ BS35 4EL

Toll free access for all vehicles across Severn bridges

Brand new Junction 1 M49 reducing drive time significantly

South West Labour rates 4% lower than the national average

ır C.20,000 people in the LEP area are l unemployed and actively seeking work

C.900,000 people within a 30 minute drive of Central Park

81 bed hotel

3 drive-thru services

25 million people use the Severn Crossings a year

# **BRISTOL**

**More+** is a total of 35 acres, with 6 new units recently completed and available for immediate occupation. The masterplan shows the 6 completed buildings ranging in size from 20,291 sq ft to 94,641 sq ft suitable for industrial/ distribution uses.