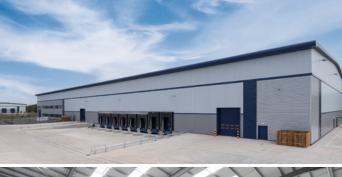

# Brand New Industrial/Distribution Unit 94,641 sq ft (8,792.5 sq m) **TO LET**

## **AVAILABLE NOW**

- Detached secure unit
- Fully fitted office (first floor)
- Dock and level access loading doors
- 50kN/m2 floor loading capacity
- 62.5m & 38m self-contained, secure service yard
- Within 0.5 miles from M49 Junction 1