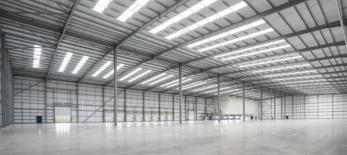

## **AVAILABLE NOW**

- Detached secure unit
- Fully fitted office (first floor)
- Dock and level access loading doors
- 50kN/m2 floor loading capacity
- 62.5m & 38m self-contained, secure service yard
- Within 0.5 miles from M49 Junction 1

- High profile to M49
- 12m eaves height
- 76 car parking spaces

Local occupiers include:

MORE + ■ CENTRAL PARK ■ J1 M49 ■ BRISTOL ■ BS35 4EL

Toll free access for all vehicles across Severn bridges

Brand new Junction 1 M49 reducing drive time significantly