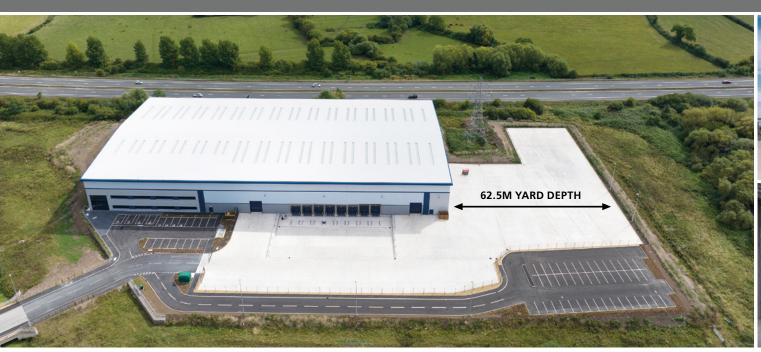

## **AVAILABLE NOW**

- Detached secure unit
- Fully fitted office (first floor)
- Dock and level access loading doors
- 50kN/m2 floor loading capacity
- 62.5m & 38m self-contained, secure service yard
- Within 0.5 miles from M49 Junction 1

Parking Spaces

Fully Secured Service Yard

Level Doors

Floor Loading

62.5m & 38m Yard Depth