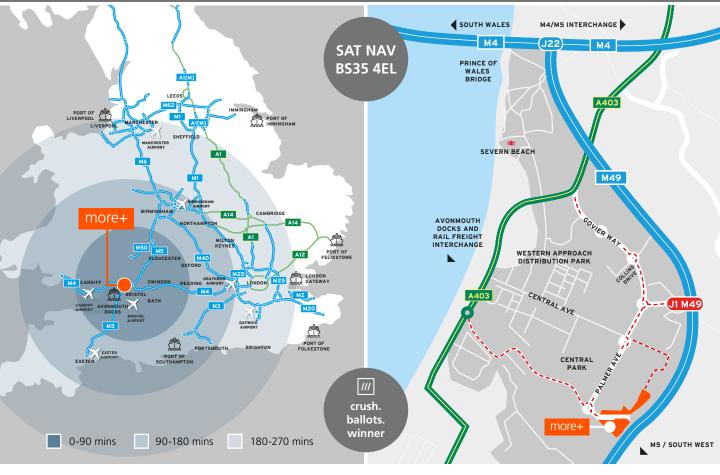

- High profile to M49
- 12m eaves height
- 76 car parking spaces

Local occupiers include:

MORE + ■ CENTRAL PARK ■ J1 M49 ■ BRISTOL ■ BS35 4EL

Toll free access for all vehicles across Severn bridges

Brand new Junction 1 M49 reducing drive time significantly

South West Labour rates 4% lower than the national average

ır C.20,000 people in the LEP area are l unemployed and actively seeking work

C.900,000 people within a 30 minute drive of Central Park

81 bed hotel

3 drive-thru services

25 million people use the Severn Crossings a year