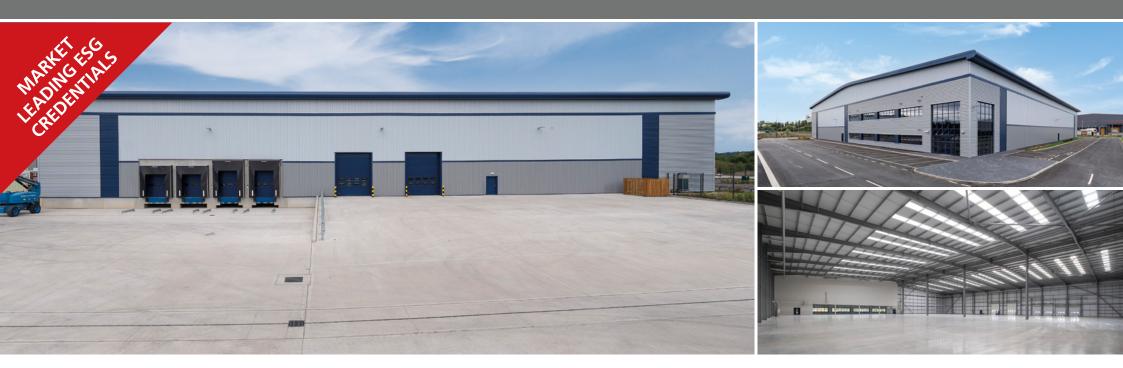

# Brand New Industrial / Distribution Unit 63,973 sq ft (5,943.3 sq m) **TO LET**

- Detached unit
- Fully fitted office (first floor)
- Dock and level access loading doors
- 50kN/m2 floor loading capacity
- 55m self-contained, secure service yard
- Within 0.5 miles from M49 Junction 1
- High profile to M49
- 10m eaves height
- 69 car parking spaces