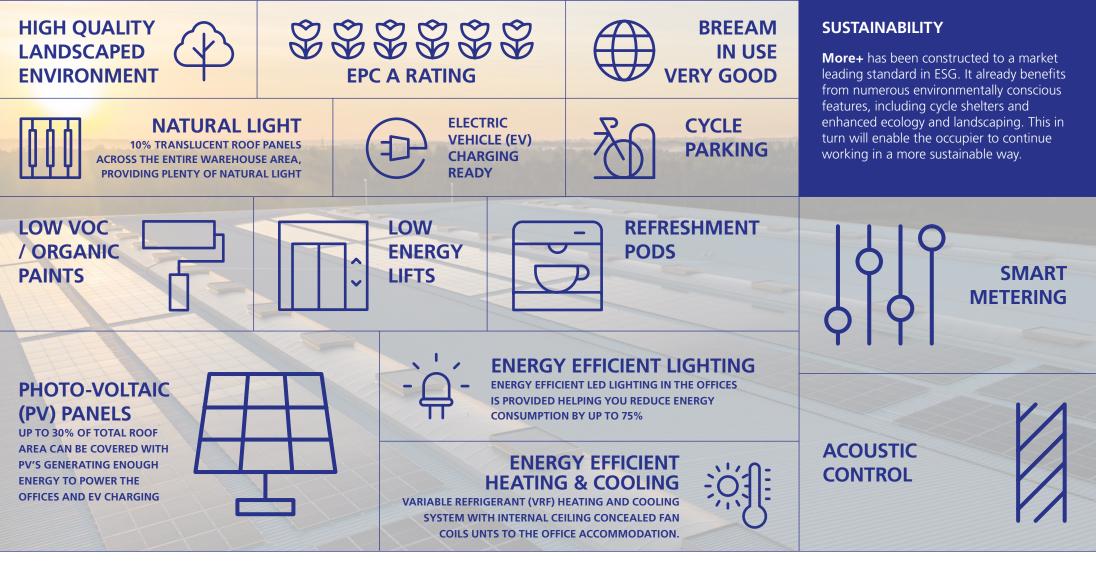

Gregory (G)

- EPC rating A
- Up to 30% of total roof area can be covered with PV's
- Electric vehicle (EV) charging ready

BRISTOL

Local occupiers include:

canmoor-morecentralpark.com

MORE + ■ CENTRAL PARK ■ J1 M49 ■ BRISTOL ■ BS35 4EL