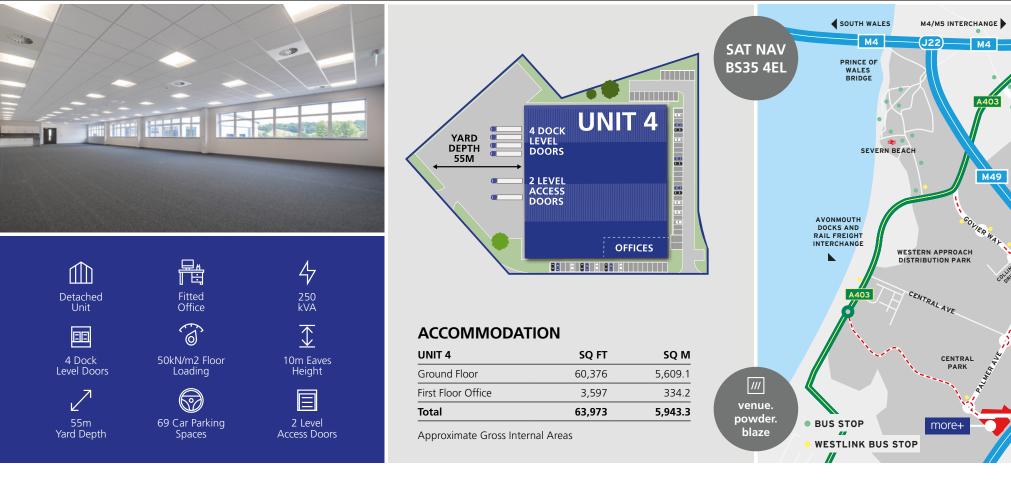

# Brand New Industrial / Distribution Unit 63,973 sq ft (5,943.3 sq m) **TO LET**

- Detached unit
- Fully fitted office (first floor)
- Dock and level access loading doors
- 50kN/m2 floor loading capacity
- 55m self-contained, secure service yard
- Within 0.5 miles from M49 Junction 1
- High profile to M49
- 10m eaves height
- 69 car parking spaces