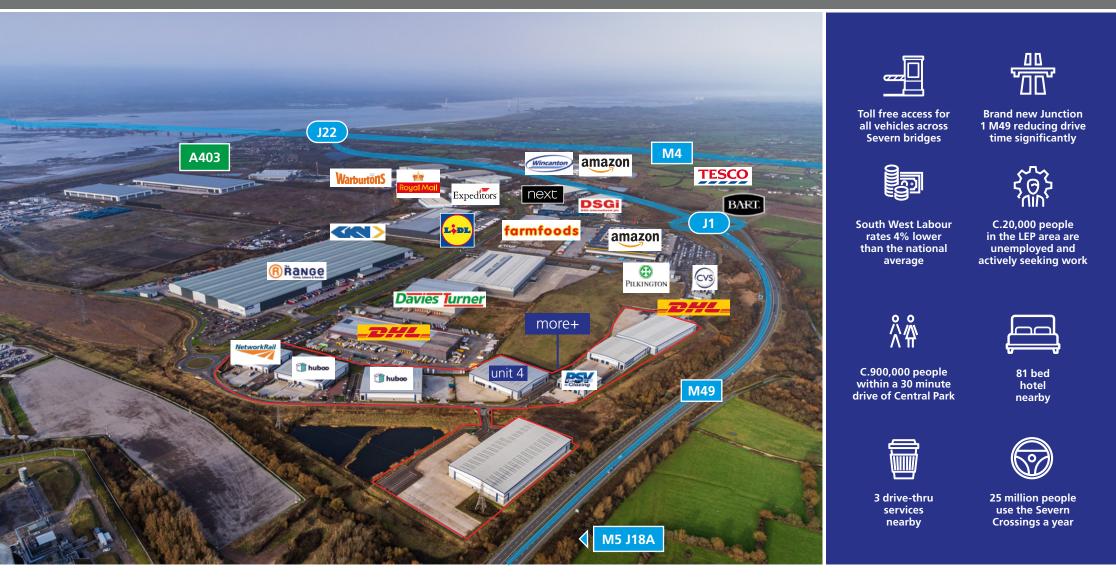

Gregory (G)

- EPC rating A
- Up to 30% of total roof area can be covered with PV's
- Electric vehicle (EV) charging ready

BRISTOL

Local occupiers include:

canmoor-morecentralpark.com

MORE + ■ CENTRAL PARK ■ J1 M49 ■ BRISTOL ■ BS35 4EL