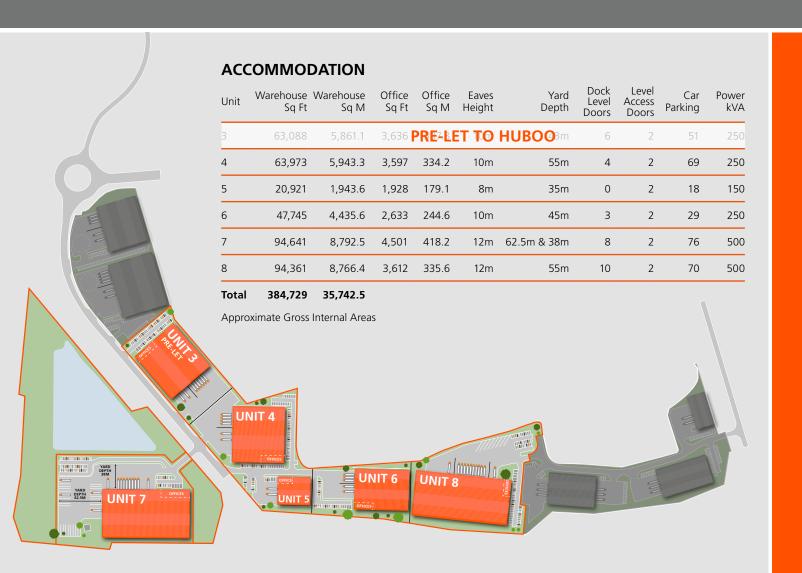

# **BRISTOL**

**More+** is a total of 35 acres, with 6 new units recently completed and available for immediate occupation. The 6 completed buildings ranging in size from 20,291 sq ft to 94,641 sq ft. Phase 1 is fully let.

Up to 12m Eaves Heights

EPC A

Fully Secured Service Yards

Detache Units

50kN/m<sup>2</sup> Floor Loading

Fi Of

Up to 62.5m Yard Depths

Substantial Car Parking

Dock Level & Level Loading Doors

#### **PLANNING**

B8 (Storage & Distribution). Other uses can be accommodated. Please contact the agents to discuss.