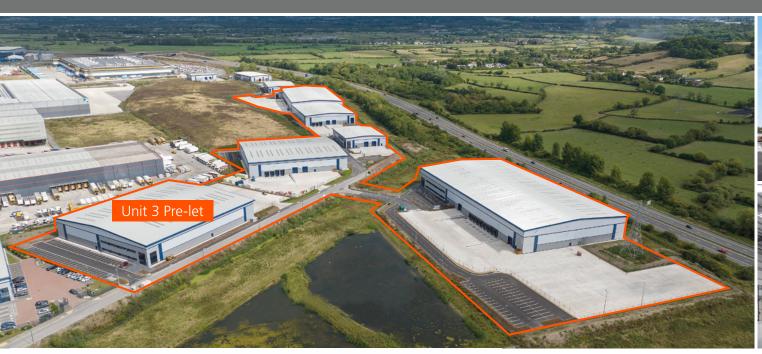

# **BRISTOL**

**More+** is a total of 35 acres, with 6 new units recently completed and available for immediate occupation. The 6 completed buildings ranging in size from 20,291 sq ft to 94,641 sq ft. Phase 1 is fully let.

#### **LOCATION**

More+ is located in the heart of Central Park, the South West's premier distribution location due to its strategic location fronting the M49. The scheme is only 600m from the new Junction 1. More+ also benefits from multi-modal connections and fast and easy access to the national motorway network via the M49, M5 and M4 motorways giving unrivalled access to the South West and Wales.