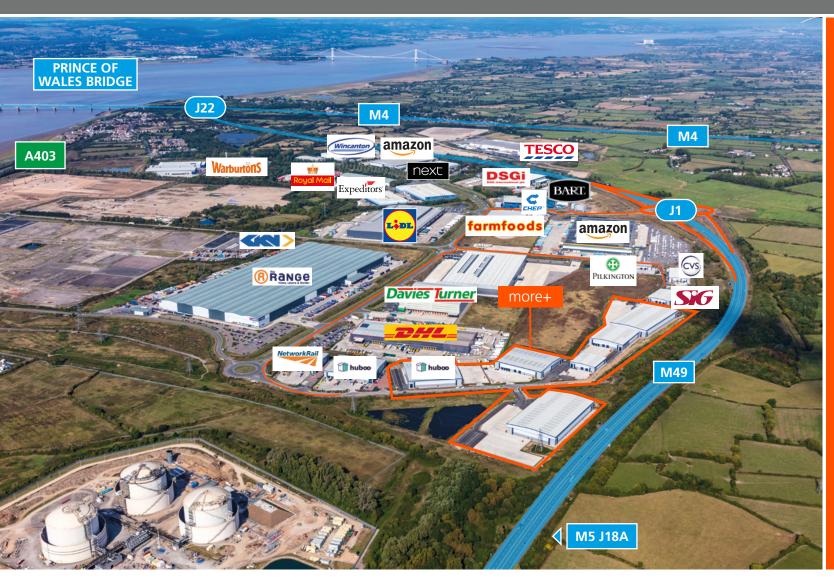

Local occupiers include:

### more+

CENTRAL PARK J1 M49 BRISTOL BS35 4EL

Toll free access for all vehicles across Severn bridges

Brand new Junction 1 M49 reducing drive time significantly

South West Labour rates 4% lower than the national average

#### **LOCATION**

More+ is located in the heart of Central Park, the South West's premier distribution location due to its strategic location fronting the M49. The scheme is only 600m from the new Junction 1. More+ also benefits from multi-modal connections and fast and easy access to the national motorway network via the M49, M5 and M4 motorways giving unrivalled access to the South West and Wales.

#### **COMMUNICATIONS**

| M49 Junction 1          | 0.6 miles |
|-------------------------|-----------|
| M4 J22                  | 2 miles   |
| M5 J18                  | 3.4 miles |
| Avonmouth<br>Docks      | 6.2 miles |
| Royal Portbury<br>Docks | 6 miles   |
| Bristol City<br>Centre  | 8 miles   |