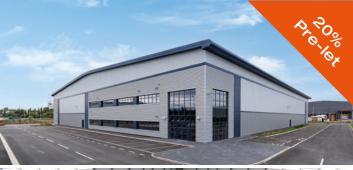

## Six Brand New Industrial/Distribution Units 20,921 – 94,641 sq ft **TO LET**

**AVAILABLE NOW** 

- EPC A
- Fully fitted offices
- Dock and level access loading doors
- 50kN/m2 floor loading capacity
- 35-62m self-contained, secure service yards
- Within 0.5 miles from M49 Junction 1

# **BRISTOL**

**More+** is a total of 35 acres, with 6 new units recently completed and available for immediate occupation. The 6 completed buildings ranging in size from 20,291 sq ft to 94,641 sq ft. Phase 1 is fully let.