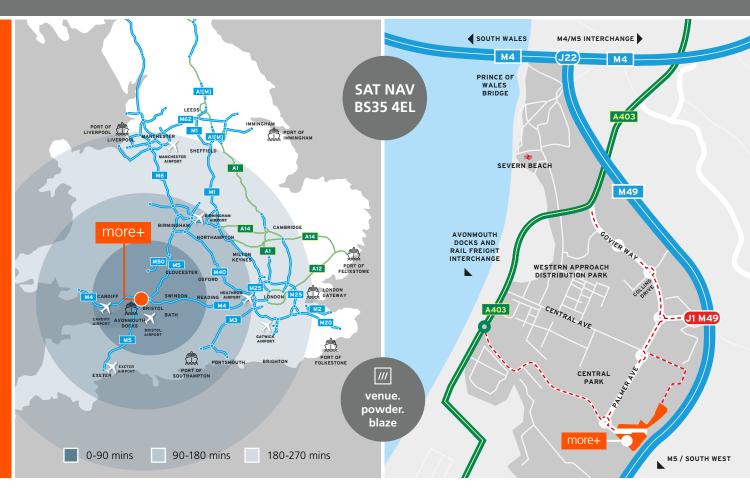

#### **LOCATION**

More+ is located in the heart of Central Park, the South West's premier distribution location due to its strategic location fronting the M49. The scheme is only 600m from the new Junction 1. More+ also benefits from multi-modal connections and fast and easy access to the national motorway network via the M49, M5 and M4 motorways giving unrivalled access to the South West and Wales.

#### **COMMUNICATIONS**

| M49 Junction 1          | 0.6 miles |
|-------------------------|-----------|
| M4 J22                  | 2 miles   |
| M5 J18                  | 3.4 miles |
| Avonmouth<br>Docks      | 6.2 miles |
| Royal Portbury<br>Docks | 6 miles   |
| Bristol City<br>Centre  | 8 miles   |

| Bristol Airport | 16 miles  |
|-----------------|-----------|
| Cardiff         | 37 miles  |
| Gloucester      | 40 miles  |
| Swindon         | 45 miles  |
| Exeter          | 81 miles  |
| Birmingham      | 88 miles  |
| Southampton     | 107 miles |
| London          | 125 miles |