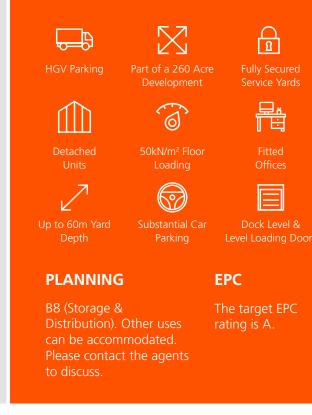

## Six Brand New Industrial/Distribution Units 20,735 – 94,500 sq ft **TO LET**

**AVAILABLE Q2 2022** 

- Detached units
- Fully fitted offices
- Dock and level access loading doors
- 50kN/m2 floor loading capacity
- **30-60m** self-contained, secure service yards
- Within 0.5 miles from M49 Junction 1

#### ACCOMMODATION

| Unit | Sq Ft  | Sq M  | Eaves<br>Height | Yard<br>Depth | Dock<br>Level<br>Doors | Level<br>Access<br>Doors | Car<br>Parking |  |
|------|--------|-------|-----------------|---------------|------------------------|--------------------------|----------------|--|
| 3    | 62,900 | 5,844 | 10m             | 43m           | 6                      | 2                        | 51             |  |
| 4    | 63,700 | 5,918 | 10m             | 50m           | 4                      | 2                        | 69             |  |
| 5    | 20,735 | 1,926 | 8m              | 30m           | 0                      | 2                        | 18             |  |
| 6    | 47,000 | 4,366 | 10m             | 45m           | 3                      | 2                        | 29             |  |
| 7    | 94,500 | 8,779 | 12m             | 60m & 38m     | 8                      | 2                        | 76             |  |
| 8    | 94,000 | 8,733 | 12m             | 50m           | 10                     | 2                        | 70             |  |
|      |        |       |                 |               |                        |                          |                |  |