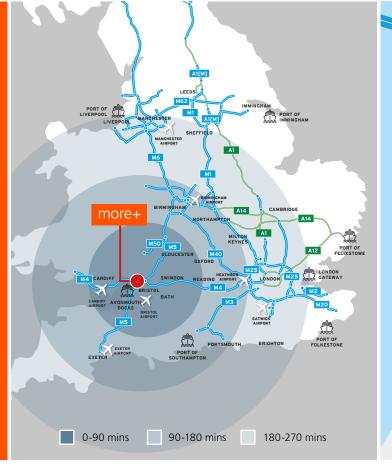

#### LOCATION

More+ is located in the heart of Central Park, the South West's premier distribution location due to its strategic location fronting the M49. The scheme is only 600m from the new Junction 1. More+ also benefits from multi-modal connections and fast and easy access to the national motorway network via the M49, M5 and M4 motorways giving unrivalled access to the South West and Wales.

#### **COMMUNICATIONS**

| M49 Junction 1         | 0.6 miles | Bristol Airport | 16 miles  |  |
|------------------------|-----------|-----------------|-----------|--|
| M4 J22                 | 2 miles   | Cardiff         | 37 miles  |  |
| M5 J18                 | 3.4 miles | Gloucester      | 40 miles  |  |
| Avonmouth<br>Docks     | 6.2 miles | Swindon         | 45 miles  |  |
| Royal Portbury         |           | Exeter          | 81 miles  |  |
| Docks                  | 6 miles   | Birmingham      | 88 miles  |  |
| Bristol City<br>Centre | 8 miles   | Southampton     | 107 miles |  |
|                        |           | London          | 125 miles |  |
|                        |           |                 |           |  |