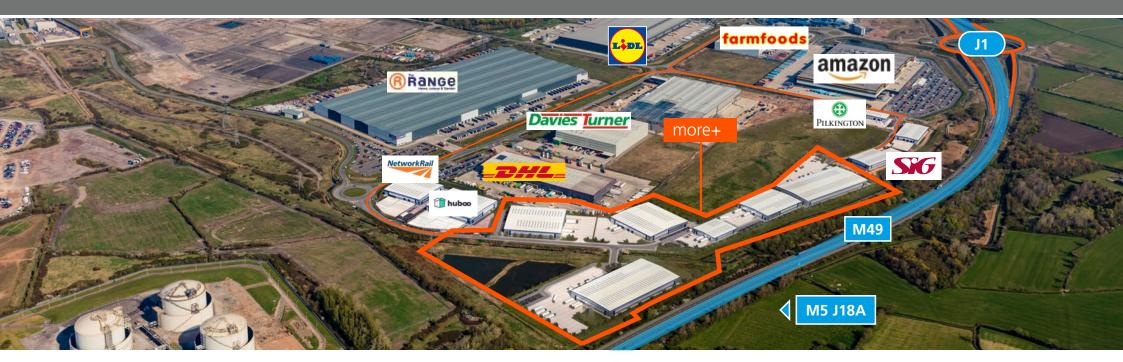

## more+

CENTRAL PARK 📕 J1 M49 📕 BRISTOL 📕 BS35 4GH





## Six Brand New Industrial/Distribution Units 20,735 – 94,500 sq ft **TO LET**

**AVAILABLE Q2 2022** 

- Detached units
- Fully fitted offices
- Dock and level access loading doors
- 50kN/m2 floor loading capacity
- **30-60m** self-contained, secure service yards
- Within 0.5 miles from M49 Junction 1

Local occupiers include:









TESCO

BRISTOL

www.canmoor-morecentralpark.com

## more+

CENTRAL PARK 📕 J1 M49 📕 BRISTOL 📕 BS35 4GH



# BRISTOL



#### ACCOMMODATION

| Unit | Sq Ft  | Sq M  | Eaves<br>Height | Yard<br>Depth | Dock<br>Level<br>Doors | Level<br>Access<br>Doors | Car<br>Parking |  |
|------|--------|-------|-----------------|---------------|------------------------|--------------------------|----------------|--|
| 3    | 62,900 | 5,844 | 10m             | 43m