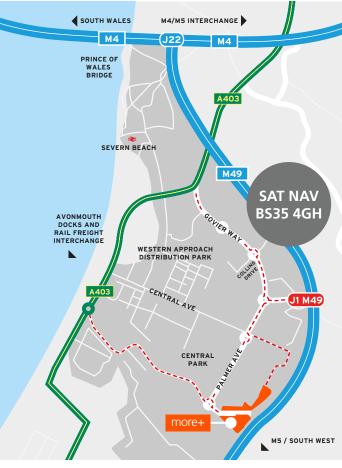

#### LOCATION

More+ is located in the heart of Central Park, the South West's premier distribution location due to its strategic location fronting the M49. The scheme is only 600m from the new Junction 1. More+ also benefits from multi-modal connections and fast and easy access to the national motorway network via the M49, M5 and M4 motorways giving unrivalled access to the South West and Wales.

#### **COMMUNICATIONS**

| M49 Junction 1         | 0.6 miles | Bristol Airport | 16 miles  |  |
|------------------------|-----------|-----------------|-----------|--|
| M4 J22                 | 2 miles   | Cardiff         | 37 miles  |  |
| M5 J18                 | 3.4 miles | Gloucester      | 40 miles  |  |
| Avonmouth<br>Docks     | 6.2 miles | Swindon         | 45 miles  |  |
| Royal Portbury         |           | Exeter          | 81 miles  |  |
| Docks                  | 6 miles   | Birmingham      | 88 miles  |  |
| Bristol City<br>Centre | 8 miles   | Southampton     | 107 miles |  |
|                        |           | London          | 125 miles |  |
|                        |           |                 |           |  |