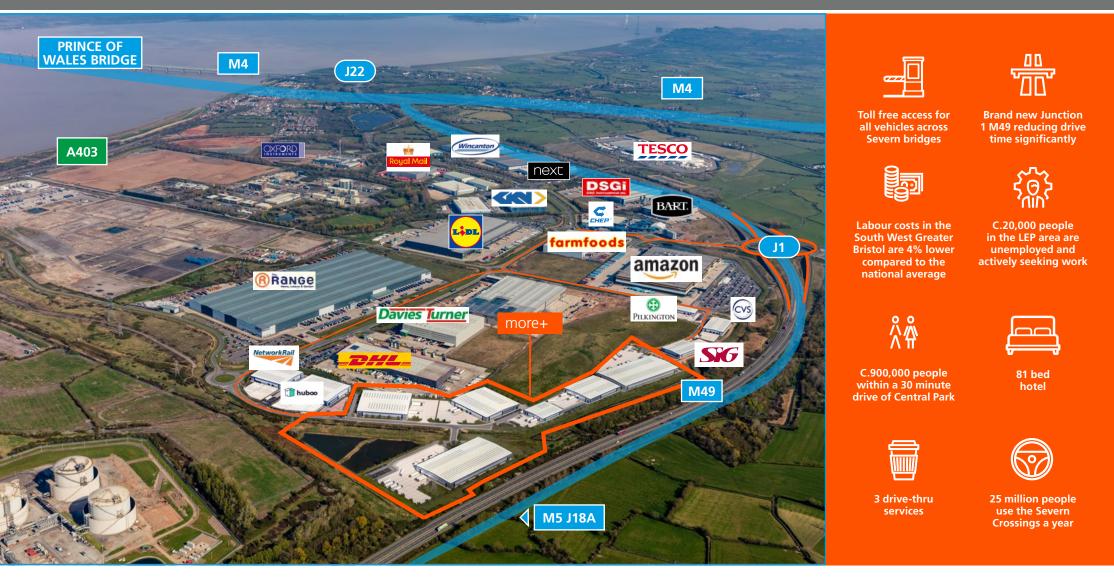

#### LOCATION

More+ is located in the heart of Central Park, the South West's premier distribution location due to its strategic location fronting the M49. The scheme is only 600m from the new Junction 1. More+ also benefits from multi-modal connections and fast and easy access to the national motorway network via the M49, M5 and M4 motorways giving unrivalled access to the South West and Wales.

#### **COMMUNICATIONS**

| M49 Junction 1         | 0.6 miles | Bristol Airport | 16 miles  |  |
|------------------------|-----------|-----------------|-----------|--|
| M4 J22                 | 2 miles   | Cardiff         | 37 miles  |  |
| M5 J18                 | 3.4 miles | Gloucester      | 40 miles  |  |
| Avonmouth<br>Docks     | 6.2 miles | Swindon         | 45 miles  |  |
| Royal Portbury         |           | Exeter          | 81 miles  |  |
| Docks                  | 6 miles   | Birmingham      | 88 miles  |  |
| Bristol City<br>Centre | 8 miles   | Southampton     | 107 miles |  |
|                        |           | London          | 125 miles |  |
|                        |           |                 |           |  |