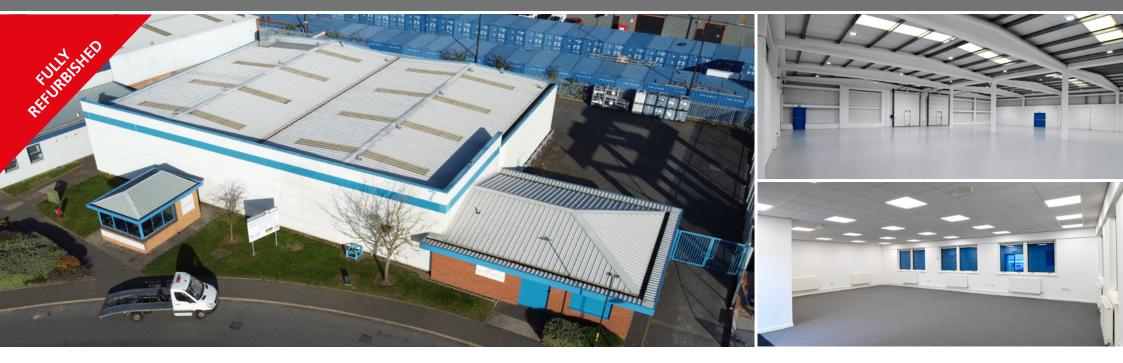

# Industrial / Warehouse Unit 10,096 sq ft (938 sq m) **TO LET**

- Detached unit
- Secure yard
- Prime estate road frontage
- Excellent motorway access
- 4.8m working height
- Electrically operated shutter doors
- LED lighting
- On-site car parking
- Single storey office accommodation

# **DESCRIPTION**

The unit benefits from the following specifications:

- 4.8m working height
- Electronically operated insulated sectional shutter doors
- Demised car parking
- Single storey industrial / warehouse
- Single storey office accommodation
- Low energy lighting
- Secure Yard
- LED lighting

| ACCOMMODATION | SQ FT  | SQ M |
|---------------|--------|------|
| Warehouse     | 8,923  | 829  |
| OfficeS       | 1,173  | 109  |
| Total (GIA)   | 10,096 | 938  |