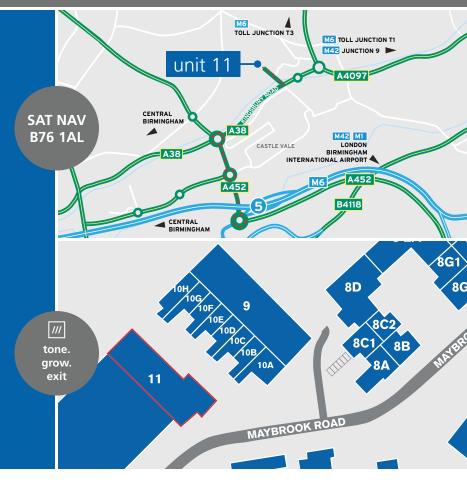

#### **LOCATION**

Maybrook Business Park is located to the north of the A38 Kingsbury Road and has excellent links to six motorway junctions (J4a, J5 and J6 of M6, J9 of M42, T1 and T3 of M6 Toll) within 5 miles. The Estate has excellent access to Birmingham city centre (7 miles) via the A38 and Birmingham International Airport (9.5 miles).

| JLR    | 1.2 miles | 3 min |
|--------|-----------|-------|
| M6 J5  | 2.1 miles | 5 min |
| M6 J6  | 4.0 miles | 9 min |
| M42 J9 | 3.2 miles | 7 min |

Source: Google