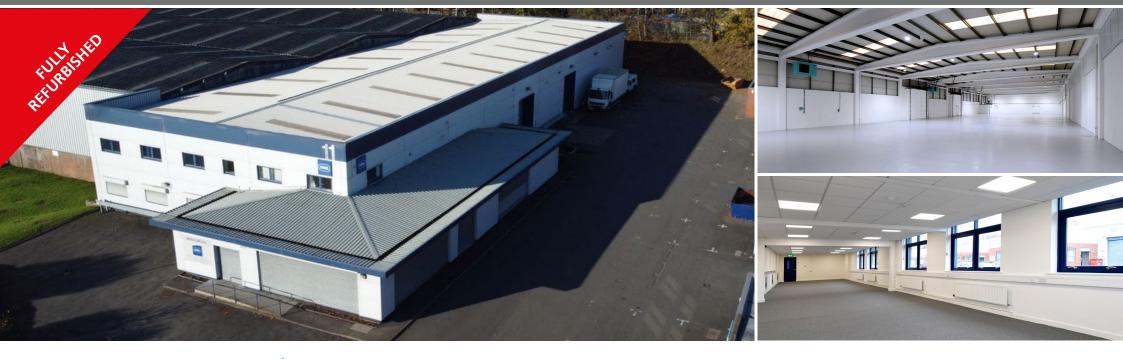

# Industrial / Warehouse Unit 16,684 sq ft (1,550 sq m) **TO LET**

- Two storey office accommodation
- Suitable for a variety of uses
- Dedicated yard

- Excellent motorway access
- 5.75m eaves height
- 2 electrically operated shutter doors
- LED lighting
- On-site car parking

### **DESCRIPTION**

The unit benefits from the following specifications:

- 5.75m minimum working height
- Two storey office
- Electronically operated insulated sectional shutter doors
- LED lighting

- Demised car parking
- Single storey industrial / warehouse

| ACCOMMODATION       | SQ FT  | SQ M  |
|---------------------|--------|-------|
| Warehouse           | 11,722 | 1,089 |
| Ground Floor Office | 3,724  | 347   |
| First Floor Office  | 1,238  | 115   |
| Total (GIA)         | 16,684 | 1,551 |