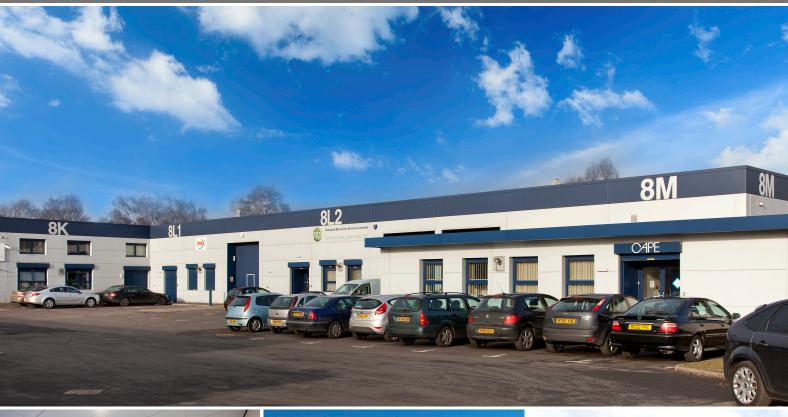

### maybrook business park

MINWORTH BIRMINGHAM B76 1AL

**MAYBROOK BUSINESS PARK** is a substantial industrial estate comprising 36 units ranging in size from 2,000 sq ft to 52,000 sq ft. Units have undergone extensive refurbishment including re-cladding, re-roofing and extensive improvements to the office accommodation.