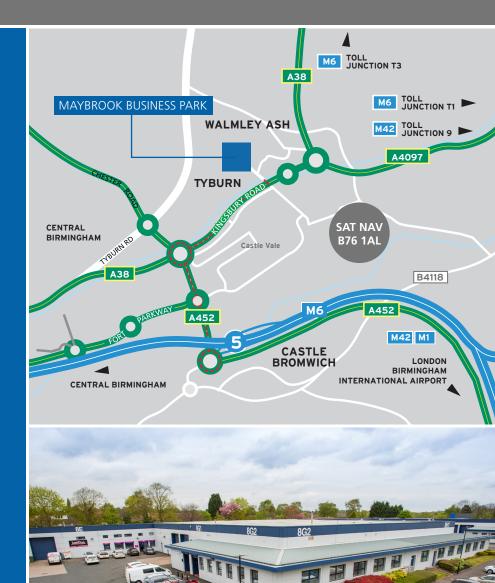

#### **LOCATION**

Maybrook Business Park is located to the north of the A38 Kingsbury Road and has excellent links to 5 motorway junctions (M6 J4a, 5 & 6, J9 M42 & T3 M6 Toll) within less than 5 miles.

In addition the estate has excellent access to Birmingham City Centre (7 miles) via the A38 and Birmingham International Airport (6 miles).

#### **COMMUNICATIONS**

| M6 Junction 5                    | 2 miles  |
|----------------------------------|----------|
| M6 Toll T1/M42 Junction 9        | 2 miles  |
| M6 Junction 4a                   | 4 miles  |
| Birmingham City Centre           | 7 miles  |
| Birmingham International Airport | 10 miles |
| Coventry                         | 15 miles |
| Derby                            | 30 miles |