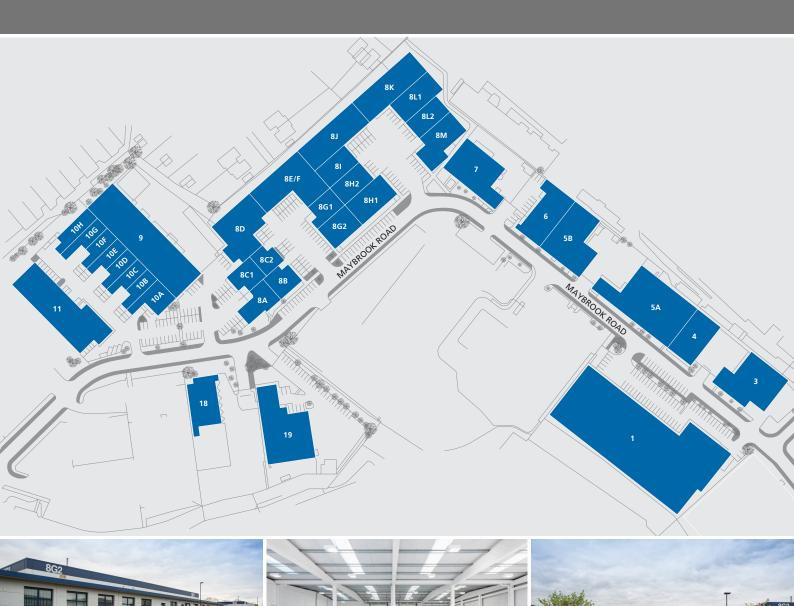

### maybrook business park

MINWORTH BIRMINGHAM B76 1AL

**MAYBROOK BUSINESS PARK** is a substantial industrial estate comprising 36 units ranging in size from 2,000 sq ft to 52,000 sq ft. Units have undergone extensive refurbishment including re-cladding, re-roofing and extensive improvements to the office accommodation.

#### **LOCATION**

Maybrook Business Park is located to the north of the A38 Kingsbury Road and has excellent links to 5 motorway junctions (M6 J4a, 5 & 6, J9 M42 & T3 M6 Toll) within less than 5 miles.

In addition the estate has excellent access to Birmingham City Centre (7 miles) via the A38 and Birmingham International Airport (6 miles).