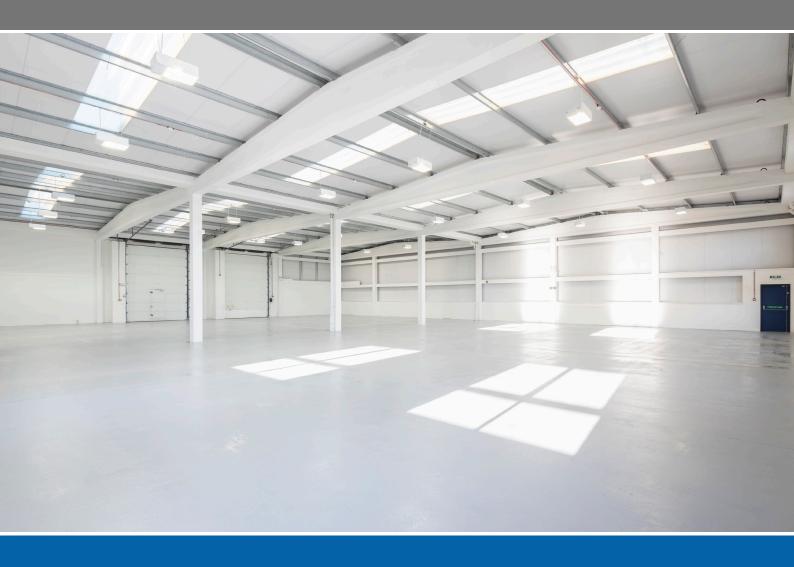

# Industrial/Warehouse Units 2,000 sq ft - 52,000 sq ft **TO LET**

- Modern fully refurbished units
- Excellent motorway access
- Established location
- Close to Birmingham City Centre
- Manned security
- B1, B2 and B8 planning consent
- Strong ESG credentials
- Available for immediate occupation

### maybrook business park

MINWORTH BIRMINGHAM B76 1AL

**MAYBROOK BUSINESS PARK** is a substantial industrial estate comprising 36 units ranging in size from 2,000 sq ft to 52,000 sq ft. Units have undergone extensive refurbishment including re-cladding, re-roofing and extensive improvements to the office accommodation.